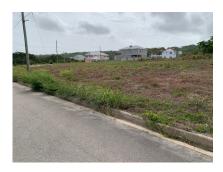

## Lot 25 Jupiter Gardens, Alleynedale Plantation

US \$65,000

St. Peter, Alleynedale Plantation

Ref: 2101197

Flat rectangular shaped lot located in the housing development of Jupiter Gardens just minutes drive from Mile and a Quarter as well as the many amenities in the St. Peter area and Speightstown.

## **Property Description**

**Location:** Lot 25 Jupiter Gardens, Alleynedale Plantation, Alleynedale Plantation, Barbados Flat rectangular shaped lot located in the housing development of Jupiter Gardens just minutes drive from Mile and aQuarter as well as the many amenities in the St. Peter area and Speightstown.