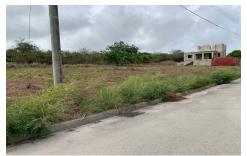

## Lot 25 Jupiter Gardens, Alleynedale Plantation

US \$65,000

St. Peter, Alleynedale Plantation

Ref: 2101197

Flat rectangular shaped lot located in the housing development of Jupiter Gardens just minutes drive from Mile and a Quarter as well as the many amenities in the St. Peter area and Speightstown.

## **Property Description**

**Location:** Lot 25 Jupiter Gardens, Alleynedale Plantation, Alleynedale Plantation, Barbados Flat rectangular shaped lot located in the housing development of Jupiter Gardens just minutes drive from Mile and aQuarter as well as the many amenities in the St. Peter area and Speightstown.