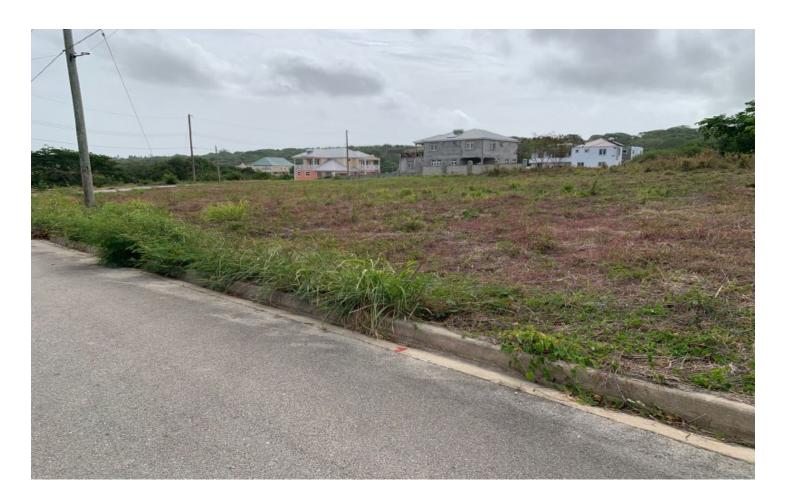

## Lot 25 Jupiter Gardens, Alleynedale Plantation

US \$65,000

St. Peter, Alleynedale Plantation

Ref: 2101197

Flat rectangular shaped lot located in the housing development of Jupiter Gardens just minutes drive from Mile and a Quarter as well as the many amenities in the St. Peter area and Speightstown.

## **Property Description**

**Location:** Lot 25 Jupiter Gardens, Alleynedale Plantation, Alleynedale Plantation, Barbados Flat rectangular shaped lot located in the housing development of Jupiter Gardens just minutes drive from Mile and aQuarter as well as the many amenities in the St. Peter area and Speightstown.