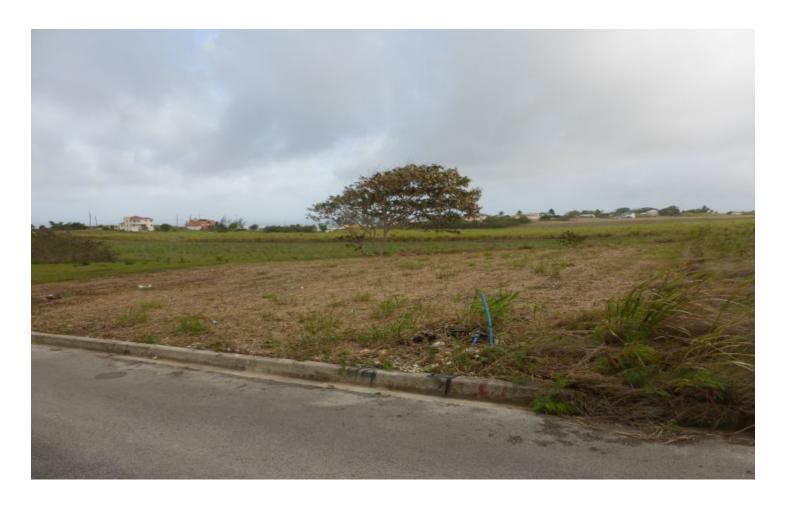

## Lot 94 Mount Pleasant Ridge

US \$95,000

St. Philip, Mount Pleasant

Ref: 2100930

-Vacant, square shaped lot in cool residential location offering easy access to several beautiful beaches and is within 10 minutes drive of shopping facilities in the Six Roads area.

## **Property Description**

Location: Mount Pleasant Ridge, Mount Pleasant, Barbados

-Vacant, square shaped lot in cool residential location offering easy access to several beautiful beaches and is within 10 minutes drive of shopping facilities in the Six Roads area.