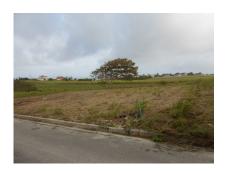

## Lot 94 Mount Pleasant Ridge

US \$95,000

St. Philip, Mount Pleasant

Ref: 2100930

-Vacant, square shaped lot in cool residential location offering easy access to several beautiful beaches and is within 10 minutes drive of shopping facilities in the Six Roads area.

## **Property Description**

Location: Mount Pleasant Ridge, Mount Pleasant, Barbados

-Vacant, square shaped lot in cool residential location offering easy access to several beautiful beaches and is within 10 minutes drive of shopping facilities in the Six Roads area.