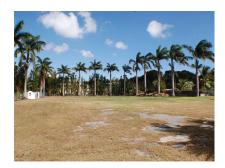

#### Christ Church, Dover

US \$700,000

Ref: 2100936

Three vacant lots totaling over 31,000 square feet of land with planning permission to be developed. This land is conveniently situated within easy walking distance of lovely beaches, hotels, restaurants, bars, convenience stores and many other attractions. The site offers an excellent opportunity for development given its size and location.

#### Location: Dover Road, Dover, Barbados

Three vacant lots totaling over 31,000 square feet of land with planning permission to be developed. This land isconveniently situated within easy walking distance of lovely beaches, hotels, restaurants, bars, convenience stores and many other attractions. The site offers an excellent opportunity for development given its size and location.