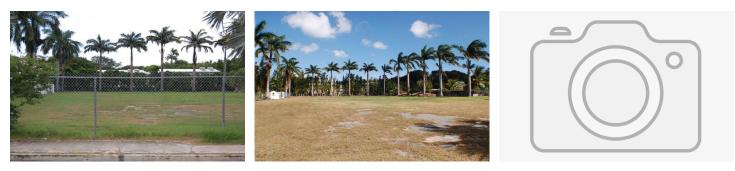

#### Christ Church, Dover

US \$700,000

Ref: 2100936

Three vacant lots totaling over 31,000 square feet of land with planning permission to be developed. This land is conveniently situated within easy walking distance of lovely beaches, hotels, restaurants, bars, convenience stores and many other attractions. The site offers an excellent opportunity for development given its size and location.

#### Location: Dover Road, Dover, Barbados

Three vacant lots totaling over 31,000 square feet of land with planning permission to be developed. This land isconveniently situated within easy walking distance of lovely beaches, hotels, restaurants, bars, convenience stores and many other attractions. The site offers an excellent opportunity for development given its size and location.