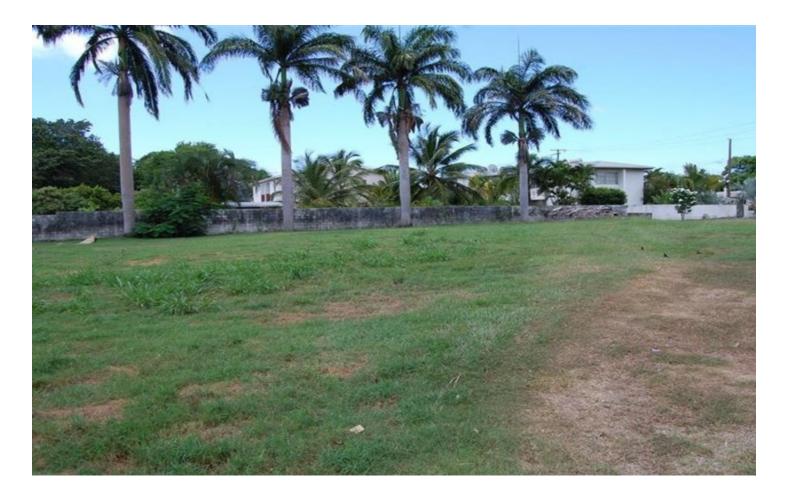

#### Christ Church, Dover

US \$700,000

Ref: 2100936

Three vacant lots totaling over 31,000 square feet of land with planning permission to be developed. This land is conveniently situated within easy walking distance of lovely beaches, hotels, restaurants, bars, convenience stores and many other attractions. The site offers an excellent opportunity for development given its size and location.

#### Location: Dover Road, Dover, Barbados

Three vacant lots totaling over 31,000 square feet of land with planning permission to be developed. This land isconveniently situated within easy walking distance of lovely beaches, hotels, restaurants, bars, convenience stores and many other attractions. The site offers an excellent opportunity for development given its size and location.