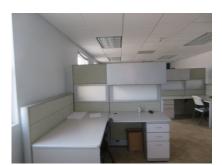

#### Christ Church, Rockley

Ref: 2101071

Approximately 1,000sq.ft of 2nd floor unfurnished office space situated in Lewis Towers, Rockley, Christ Church. The space offers a large open plan area, two private offices and access to the communal restrooms and lunch room. Lewis Tower is a purpose-built office building, offering large open office spaces. There is a lift servicing the offices as well as stairs internally and externally as a fire escape. The building is fully serviced and has independent electric and water supply as well as a state of the art security and fire alarm system. The property is well positioned directly on Rockley Main Road with large amounts of passing foot and driving traffic. Tenant pays electricity.

### **Property Description**

Location: Lewis Towers, Rockley, Rockley, Barbados

Approximately 1,000sq.ft of 2nd floor unfurnished office space situated in Lewis Towers, Rockley, Christ Church. The space offers a large open plan area, two private offices and access to the communal restrooms and lunch room. Lewis Tower is a purpose-built office building, offering large open office spaces. There is a lift servicing the offices as well as stairs internally and externally as a fire escape. The building is fully serviced and has independent electric and water supply as well as a state of the art security and fire alarm system. The property is well positioned directly on Rockley Main Road with large amounts of passing foot and driving traffic. Tenant pays electricity.