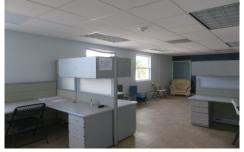

#### Christ Church, Rockley

Ref: 2101071

Approximately 1,000sq.ft of 2nd floor unfurnished office space situated in Lewis Towers, Rockley, Christ Church. The space offers a large open plan area, two private offices and access to the communal restrooms and lunch room. Lewis Tower is a purpose-built office building, offering large open office spaces. There is a lift servicing the offices as well as stairs internally and externally as a fire escape. The building is fully serviced and has independent electric and water supply as well as a state of the art security and fire alarm system. The property is well positioned directly on Rockley Main Road with large amounts of passing foot and driving traffic. Tenant pays electricity.

### **Property Description**

Location: Lewis Towers, Rockley, Rockley, Barbados

Approximately 1,000sq.ft of 2nd floor unfurnished office space situated in Lewis Towers, Rockley, Christ Church. The space offers a large open plan area, two private offices and access to the communal restrooms and lunch room. Lewis Tower is a purpose-built office building, offering large open office spaces. There is a lift servicing the offices as well as stairs internally and externally as a fire escape. The building is fully serviced and has independent electric and water supply as well as a state of the art security and fire alarm system. The property is well positioned directly on Rockley Main Road with large amounts of passing foot and driving traffic. Tenant pays electricity.