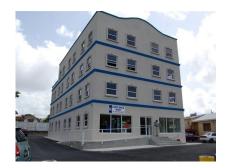

#### Christ Church, Rockley

Ref: 2101071

Approximately 1,000sq.ft of 2nd floor unfurnished office space situated in Lewis Towers, Rockley, Christ Church. The space offers a large open plan area, two private offices and access to the communal restrooms and lunch room. Lewis Tower is a purpose-built office building, offering large open office spaces. There is a lift servicing the offices as well as stairs internally and externally as a fire escape. The building is fully serviced and has independent electric and water supply as well as a state of the art security and fire alarm system. The property is well positioned directly on Rockley Main Road with large amounts of passing foot and driving traffic. Tenant pays electricity.

### **Property Description**

Location: Lewis Towers, Rockley, Rockley, Barbados

Approximately 1,000sq.ft of 2nd floor unfurnished office space situated in Lewis Towers, Rockley, Christ Church. The space offers a large open plan area, two private offices and access to the communal restrooms and lunch room. Lewis Tower is a purpose-built office building, offering large open office spaces. There is a lift servicing the offices as well as stairs internally and externally as a fire escape. The building is fully serviced and has independent electric and water supply as well as a state of the art security and fire alarm system. The property is well positioned directly on Rockley Main Road with large amounts of passing foot and driving traffic. Tenant pays electricity.