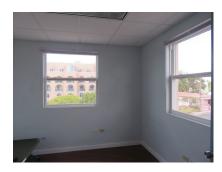

#### Christ Church, Rockley

Ref: 2101071

Approximately 1,000sq.ft of 2nd floor unfurnished office space situated in Lewis Towers, Rockley, Christ Church. The space offers a large open plan area, two private offices and access to the communal restrooms and lunch room. Lewis Tower is a purpose-built office building, offering large open office spaces. There is a lift servicing the offices as well as stairs internally and externally as a fire escape. The building is fully serviced and has independent electric and water supply as well as a state of the art security and fire alarm system. The property is well positioned directly on Rockley Main Road with large amounts of passing foot and driving traffic. Tenant pays electricity.

### **Property Description**

Location: Lewis Towers, Rockley, Rockley, Barbados

Approximately 1,000sq.ft of 2nd floor unfurnished office space situated in Lewis Towers, Rockley, Christ Church. The space offers a large open plan area, two private offices and access to the communal restrooms and lunch room. Lewis Tower is a purpose-built office building, offering large open office spaces. There is a lift servicing the offices as well as stairs internally and externally as a fire escape. The building is fully serviced and has independent electric and water supply as well as a state of the art security and fire alarm system. The property is well positioned directly on Rockley Main Road with large amounts of passing foot and driving traffic. Tenant pays electricity.