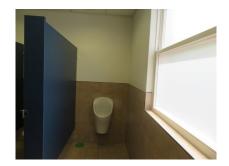

#### Christ Church, Rockley

Ref: 2101071

Approximately 1,000sq.ft of 2nd floor unfurnished office space situated in Lewis Towers, Rockley, Christ Church. The space offers a large open plan area, two private offices and access to the communal restrooms and lunch room. Lewis Tower is a purpose-built office building, offering large open office spaces. There is a lift servicing the offices as well as stairs internally and externally as a fire escape. The building is fully serviced and has independent electric and water supply as well as a state of the art security and fire alarm system. The property is well positioned directly on Rockley Main Road with large amounts of passing foot and driving traffic. Tenant pays electricity.

### **Property Description**

Location: Lewis Towers, Rockley, Rockley, Barbados

Approximately 1,000sq.ft of 2nd floor unfurnished office space situated in Lewis Towers, Rockley, Christ Church. The space offers a large open plan area, two private offices and access to the communal restrooms and lunch room. Lewis Tower is a purpose-built office building, offering large open office spaces. There is a lift servicing the offices as well as stairs internally and externally as a fire escape. The building is fully serviced and has independent electric and water supply as well as a state of the art security and fire alarm system. The property is well positioned directly on Rockley Main Road with large amounts of passing foot and driving traffic. Tenant pays electricity.