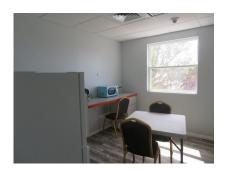

#### Christ Church, Rockley

Ref: 2101071

Approximately 1,000sq.ft of 2nd floor unfurnished office space situated in Lewis Towers, Rockley, Christ Church. The space offers a large open plan area, two private offices and access to the communal restrooms and lunch room. Lewis Tower is a purpose-built office building, offering large open office spaces. There is a lift servicing the offices as well as stairs internally and externally as a fire escape. The building is fully serviced and has independent electric and water supply as well as a state of the art security and fire alarm system. The property is well positioned directly on Rockley Main Road with large amounts of passing foot and driving traffic. Tenant pays electricity.

### **Property Description**

Location: Lewis Towers, Rockley, Rockley, Barbados

Approximately 1,000sq.ft of 2nd floor unfurnished office space situated in Lewis Towers, Rockley, Christ Church. The space offers a large open plan area, two private offices and access to the communal restrooms and lunch room. Lewis Tower is a purpose-built office building, offering large open office spaces. There is a lift servicing the offices as well as stairs internally and externally as a fire escape. The building is fully serviced and has independent electric and water supply as well as a state of the art security and fire alarm system. The property is well positioned directly on Rockley Main Road with large amounts of passing foot and driving traffic. Tenant pays electricity.