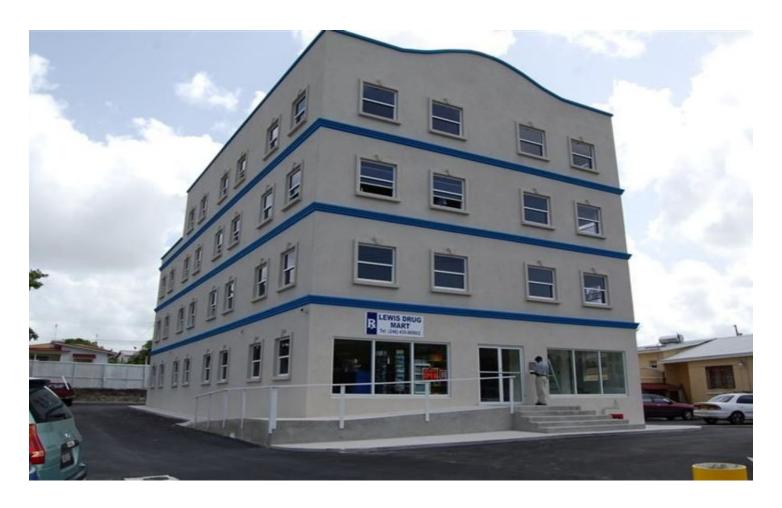

#### Christ Church, Rockley

Ref: 2101071

Approximately 1,000sq.ft of 2nd floor unfurnished office space situated in Lewis Towers, Rockley, Christ Church. The space offers a large open plan area, two private offices and access to the communal restrooms and lunch room. Lewis Tower is a purpose-built office building, offering large open office spaces. There is a lift servicing the offices as well as stairs internally and externally as a fire escape. The building is fully serviced and has independent electric and water supply as well as a state of the art security and fire alarm system. The property is well positioned directly on Rockley Main Road with large amounts of passing foot and driving traffic. Tenant pays electricity.

### **Property Description**

Location: Lewis Towers, Rockley, Rockley, Barbados

Approximately 1,000sq.ft of 2nd floor unfurnished office space situated in Lewis Towers, Rockley, Christ Church. The space offers a large open plan area, two private offices and access to the communal restrooms and lunch room. Lewis Tower is a purpose-built office building, offering large open office spaces. There is a lift servicing the offices as well as stairs internally and externally as a fire escape. The building is fully serviced and has independent electric and water supply as well as a state of the art security and fire alarm system. The property is well positioned directly on Rockley Main Road with large amounts of passing foot and driving traffic. Tenant pays electricity.