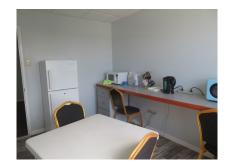

#### Christ Church, Rockley

Ref: 2101071

Approximately 1,000sq.ft of 2nd floor unfurnished office space situated in Lewis Towers, Rockley, Christ Church. The space offers a large open plan area, two private offices and access to the communal restrooms and lunch room. Lewis Tower is a purpose-built office building, offering large open office spaces. There is a lift servicing the offices as well as stairs internally and externally as a fire escape. The building is fully serviced and has independent electric and water supply as well as a state of the art security and fire alarm system. The property is well positioned directly on Rockley Main Road with large amounts of passing foot and driving traffic. Tenant pays electricity.

### **Property Description**

Location: Lewis Towers, Rockley, Rockley, Barbados

Approximately 1,000sq.ft of 2nd floor unfurnished office space situated in Lewis Towers, Rockley, Christ Church. The space offers a large open plan area, two private offices and access to the communal restrooms and lunch room. Lewis Tower is a purpose-built office building, offering large open office spaces. There is a lift servicing the offices as well as stairs internally and externally as a fire escape. The building is fully serviced and has independent electric and water supply as well as a state of the art security and fire alarm system. The property is well positioned directly on Rockley Main Road with large amounts of passing foot and driving traffic. Tenant pays electricity.