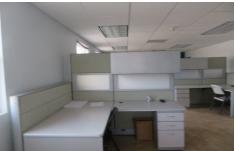

#### Christ Church, Rockley

Ref: 2101071

Approximately 1,000sq.ft of 2nd floor unfurnished office space situated in Lewis Towers, Rockley, Christ Church. The space offers a large open plan area, two private offices and access to the communal restrooms and lunch room. Lewis Tower is a purpose-built office building, offering large open office spaces. There is a lift servicing the offices as well as stairs internally and externally as a fire escape. The building is fully serviced and has independent electric and water supply as well as a state of the art security and fire alarm system. The property is well positioned directly on Rockley Main Road with large amounts of passing foot and driving traffic. Tenant pays electricity.

### **Property Description**

Location: Lewis Towers, Rockley, Rockley, Barbados

Approximately 1,000sq.ft of 2nd floor unfurnished office space situated in Lewis Towers, Rockley, Christ Church. The space offers a large open plan area, two private offices and access to the communal restrooms and lunch room. Lewis Tower is a purpose-built office building, offering large open office spaces. There is a lift servicing the offices as well as stairs internally and externally as a fire escape. The building is fully serviced and has independent electric and water supply as well as a state of the art security and fire alarm system. The property is well positioned directly on Rockley Main Road with large amounts of passing foot and driving traffic. Tenant pays electricity.