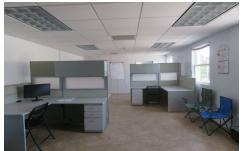

#### Christ Church, Rockley

Ref: 2101071

Approximately 1,000sq.ft of 2nd floor unfurnished office space situated in Lewis Towers, Rockley, Christ Church. The space offers a large open plan area, two private offices and access to the communal restrooms and lunch room. Lewis Tower is a purpose-built office building, offering large open office spaces. There is a lift servicing the offices as well as stairs internally and externally as a fire escape. The building is fully serviced and has independent electric and water supply as well as a state of the art security and fire alarm system. The property is well positioned directly on Rockley Main Road with large amounts of passing foot and driving traffic. Tenant pays electricity.

### **Property Description**

Location: Lewis Towers, Rockley, Rockley, Barbados

Approximately 1,000sq.ft of 2nd floor unfurnished office space situated in Lewis Towers, Rockley, Christ Church. The space offers a large open plan area, two private offices and access to the communal restrooms and lunch room. Lewis Tower is a purpose-built office building, offering large open office spaces. There is a lift servicing the offices as well as stairs internally and externally as a fire escape. The building is fully serviced and has independent electric and water supply as well as a state of the art security and fire alarm system. The property is well positioned directly on Rockley Main Road with large amounts of passing foot and driving traffic. Tenant pays electricity.