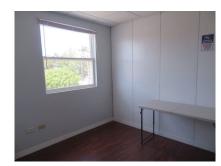

#### Christ Church, Rockley

Ref: 2101071

Approximately 1,000sq.ft of 2nd floor unfurnished office space situated in Lewis Towers, Rockley, Christ Church. The space offers a large open plan area, two private offices and access to the communal restrooms and lunch room. Lewis Tower is a purpose-built office building, offering large open office spaces. There is a lift servicing the offices as well as stairs internally and externally as a fire escape. The building is fully serviced and has independent electric and water supply as well as a state of the art security and fire alarm system. The property is well positioned directly on Rockley Main Road with large amounts of passing foot and driving traffic. Tenant pays electricity.

### **Property Description**

Location: Lewis Towers, Rockley, Rockley, Barbados

Approximately 1,000sq.ft of 2nd floor unfurnished office space situated in Lewis Towers, Rockley, Christ Church. The space offers a large open plan area, two private offices and access to the communal restrooms and lunch room. Lewis Tower is a purpose-built office building, offering large open office spaces. There is a lift servicing the offices as well as stairs internally and externally as a fire escape. The building is fully serviced and has independent electric and water supply as well as a state of the art security and fire alarm system. The property is well positioned directly on Rockley Main Road with large amounts of passing foot and driving traffic. Tenant pays electricity.