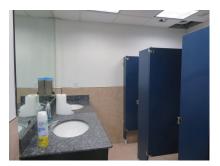

#### Christ Church, Rockley

Ref: 2101071

Approximately 1,000sq.ft of 2nd floor unfurnished office space situated in Lewis Towers, Rockley, Christ Church. The space offers a large open plan area, two private offices and access to the communal restrooms and lunch room. Lewis Tower is a purpose-built office building, offering large open office spaces. There is a lift servicing the offices as well as stairs internally and externally as a fire escape. The building is fully serviced and has independent electric and water supply as well as a state of the art security and fire alarm system. The property is well positioned directly on Rockley Main Road with large amounts of passing foot and driving traffic. Tenant pays electricity.

### **Property Description**

Location: Lewis Towers, Rockley, Rockley, Barbados

Approximately 1,000sq.ft of 2nd floor unfurnished office space situated in Lewis Towers, Rockley, Christ Church. The space offers a large open plan area, two private offices and access to the communal restrooms and lunch room. Lewis Tower is a purpose-built office building, offering large open office spaces. There is a lift servicing the offices as well as stairs internally and externally as a fire escape. The building is fully serviced and has independent electric and water supply as well as a state of the art security and fire alarm system. The property is well positioned directly on Rockley Main Road with large amounts of passing foot and driving traffic. Tenant pays electricity.