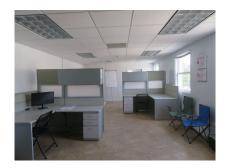

#### Christ Church, Rockley

Ref: 2101071

Approximately 1,000sq.ft of 2nd floor unfurnished office space situated in Lewis Towers, Rockley, Christ Church. The space offers a large open plan area, two private offices and access to the communal restrooms and lunch room. Lewis Tower is a purpose-built office building, offering large open office spaces. There is a lift servicing the offices as well as stairs internally and externally as a fire escape. The building is fully serviced and has independent electric and water supply as well as a state of the art security and fire alarm system. The property is well positioned directly on Rockley Main Road with large amounts of passing foot and driving traffic. Tenant pays electricity.

### **Property Description**

Location: Lewis Towers, Rockley, Rockley, Barbados

Approximately 1,000sq.ft of 2nd floor unfurnished office space situated in Lewis Towers, Rockley, Christ Church. The space offers a large open plan area, two private offices and access to the communal restrooms and lunch room. Lewis Tower is a purpose-built office building, offering large open office spaces. There is a lift servicing the offices as well as stairs internally and externally as a fire escape. The building is fully serviced and has independent electric and water supply as well as a state of the art security and fire alarm system. The property is well positioned directly on Rockley Main Road with large amounts of passing foot and driving traffic. Tenant pays electricity.