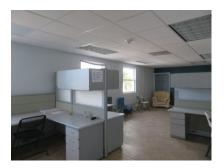

#### Christ Church, Rockley

Ref: 2101071

Approximately 1,000sq.ft of 2nd floor unfurnished office space situated in Lewis Towers, Rockley, Christ Church. The space offers a large open plan area, two private offices and access to the communal restrooms and lunch room. Lewis Tower is a purpose-built office building, offering large open office spaces. There is a lift servicing the offices as well as stairs internally and externally as a fire escape. The building is fully serviced and has independent electric and water supply as well as a state of the art security and fire alarm system. The property is well positioned directly on Rockley Main Road with large amounts of passing foot and driving traffic. Tenant pays electricity.

### **Property Description**

Location: Lewis Towers, Rockley, Rockley, Barbados

Approximately 1,000sq.ft of 2nd floor unfurnished office space situated in Lewis Towers, Rockley, Christ Church. The space offers a large open plan area, two private offices and access to the communal restrooms and lunch room. Lewis Tower is a purpose-built office building, offering large open office spaces. There is a lift servicing the offices as well as stairs internally and externally as a fire escape. The building is fully serviced and has independent electric and water supply as well as a state of the art security and fire alarm system. The property is well positioned directly on Rockley Main Road with large amounts of passing foot and driving traffic. Tenant pays electricity.