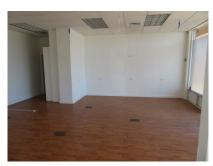

# Carlisle House, Hincks Street, Bridgetown

POA

Ref: 2100254

St. Michael, Bridgetown

Carlisle House is a mixed use 2.5 storey building which occupies a prominant location along the Wharf Road in Bridgetown. This property comprises of 48,426 sq. ft. of floor area- with over 20 commercial spaces – mostly retail spaces on the ground level and office space on the first and second floors. Features include air-conditioning, fire alarm system, monitored 24 hour manned security, adjacent long term parking and elevator access. The Wharf Road is located aong the Careenage offering easy accessibility to foot and vehicular traffic. Retail spaces range in size from 624sq.ft to 2,610sq.ft and prices range from US\$988.00 / BDS\$1,976.00 to US\$4,350.00 / BDS\$8,700.00 Office spaces are between 973 sq.ft to 5,461sq.ft and range in price from-US\$1,540.50 / BDS\$3,081.00 to US\$8,646.50 / BDS\$1...

#### Location: Hincks Street, Bridgetown, Barbados

Carlisle House is a mixed use 2.5 storey building which occupies a prominant location along the Wharf Road in Bridgetown. This property comprises of 48,426 sq. ft. of floor area- with over 20 commercial spaces – mostly retail spaces on the ground level and office space on the first and second floors. Features include air-conditioning, fire alarm system, monitored 24 hour manned security, adjacent long term parking and elevator access. The Wharf Road is located aong the Careenage offering easy accessibility to foot and vehicular traffic. Retail spaces range in size from 624sq.ft to 2,610sq.ft and prices range from US\$988.00 / BD\$\$1,976.00 to US\$4,350.00 / BD\$\$8,700.00 Office spaces are between 973 sq.ft to 5,461sq.ft and range in price from-US\$1,540.50 / BD\$\$3,081.00 to US\$8,646.50 / BD\$\$17,293.00.– For further information please call us on (246) 436-7440 or email us at karpreal@karpreal.com -