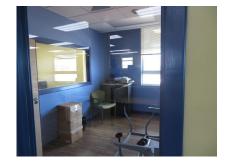

.5 storey building which occupies a prominant location along the Wharf Road in Bridgetown. This property comprises of 48,426 sq. ft. of floor area- with over 20 commercial spaces – mostly retail spaces on the ground level and office space on the first and second floors. Features include air-conditioning, fire alarm system, monitored 24 hour manned security, adjacent long term parking and elevator access. The Wharf Road is located aong the Careenage offering easy accessibility to foot and vehicular traffic. Retail spaces range in size from 624sq.ft to 2,610sq.ft and prices range from US\$988.00 / BDS\$1,976.00 to US\$4,350.00 / BDS\$8,700.00 Office spaces are between 973 sq.ft to 5,461sq.ft and range in price from-US\$1,540.50 / BDS\$3,081.00 to US\$8,646.50 / BDS\$1...

# **Gallery**



















### **Property Description**

#### Location: Hincks Street, Bridgetown, Barbados

Carlisle House is a mixed use 2.5 storey building which occupies a prominant location along the Wharf Road in Bridgetown. This property comprises of 48,426 sq. ft. of floor area- with over 20 commercial spaces – mostly retail spaces on the ground level and office space on the first and second floors. Features include air-conditioning, fire alarm system, monitored 24 hour manned security, adjacent long term parking and elevator access. The Wharf Road is located aong the Careenage offering easy accessibility to foot and vehicular traffic. Retail spaces range in size from 624sq.ft to 2,610sq.ft and prices range from US\$988.00 / BD\$\$1,976.00 to US\$4,350.00 / BD\$\$8,700.00 Office spaces are betw