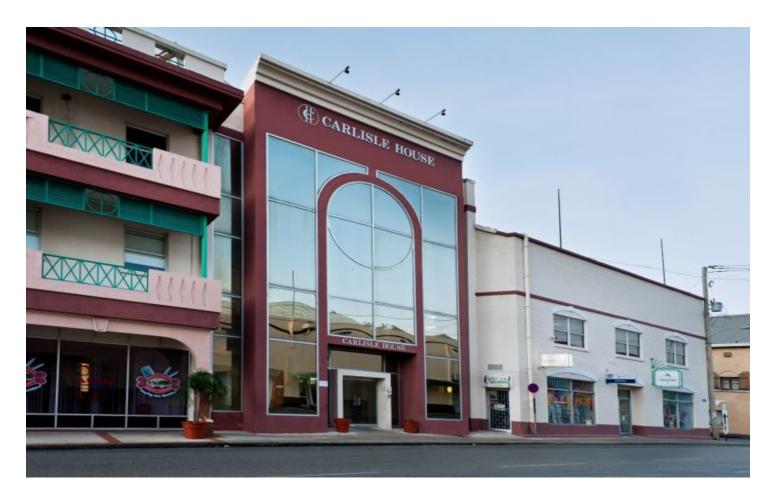

# Carlisle House, Hincks Street, Bridgetown

POA

Ref: 2100254

St. Michael, Bridgetown

Carlisle House is a mixed use 2.5 storey building which occupies a prominant location along the Wharf Road in Bridgetown. This property comprises of 48,426 sq. ft. of floor area- with over 20 commercial spaces – mostly retail spaces on the ground level and office space on the first and second floors. Features include air-conditioning, fire alarm system, monitored 24 hour manned security, adjacent long term parking and elevator access. The Wharf Road is located aong the Careenage offering easy accessibility to foot and vehicular traffic. Retail spaces range in size from 624sq.ft to 2,610sq.ft and prices range from US\$988.00 / BDS\$1,976.00 to US\$4,350.00 / BDS\$8,700.00 Office spaces are between 973 sq.ft to 5,461sq.ft and range in price from-US\$1,540.50 / BDS\$3,081.00 to US\$8,646.50 / BDS\$1...

#### Location: Hincks Street, Bridgetown, Barbados

Carlisle House is a mixed use 2.5 storey building which occupies a prominant location along the Wharf Road in Bridgetown. This property comprises of 48,426 sq. ft. of floor area- with over 20 commercial spaces – mostly retail spaces on the ground level and office space on the first and second floors. Features include air-conditioning, fire alarm system, monitored 24 hour manned security, adjacent long term parking and elevator access. The Wharf Road is located aong the Careenage offering easy accessibility to foot and vehicular traffic. Retail spaces range in size from 624sq.ft to 2,610sq.ft and prices range from US\$988.00 / BD\$\$1,976.00 to US\$4,350.00 / BD\$\$8,700.00 Office spaces are between 973 sq.ft to 5,461sq.ft and range in price from-US\$1,540.50 / BD\$\$3,081.00 to US\$8,646.50 / BD\$\$17,293.00.– For further information please call us on (246) 436-7440 or email us at karpreal@karpreal.com -