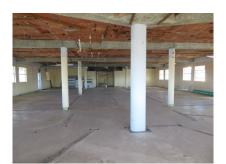

# Carlisle House, Hincks Street, Bridgetown

POA

Ref: 2100254

St. Michael, Bridgetown

Carlisle House is a mixed use 2.5 storey building which occupies a prominant location along the Wharf Road in Bridgetown. This property comprises of 48,426 sq. ft. of floor area- with over 20 commercial spaces – mostly retail spaces on the ground level and office space on the first and second floors. Features include air-conditioning, fire alarm system, monitored 24 hour manned security, adjacent long term parking and elevator access. The Wharf Road is located aong the Careenage offering easy accessibility to foot and vehicular traffic. Retail spaces range in size from 624sq.ft to 2,610sq.ft and prices range from US\$988.00 / BDS\$1,976.00 to US\$4,350.00 / BDS\$8,700.00 Office spaces are between 973 sq.ft to 5,461sq.ft and range in price from-US\$1,540.50 / BDS\$3,081.00 to US\$8,646.50 / BDS\$1...

#### Location: Hincks Street, Bridgetown, Barbados

Carlisle House is a mixed use 2.5 storey building which occupies a prominant location along the Wharf Road in Bridgetown. This property comprises of 48,426 sq. ft. of floor area- with over 20 commercial spaces – mostly retail spaces on the ground level and office space on the first and second floors. Features include air-conditioning, fire alarm system, monitored 24 hour manned security, adjacent long term parking and elevator access. The Wharf Road is located aong the Careenage offering easy accessibility to foot and vehicular traffic. Retail spaces range in size from 624sq.ft to 2,610sq.ft and prices range from US\$988.00 / BD\$\$1,976.00 to US\$4,350.00 / BD\$\$8,700.00 Office spaces are between 973 sq.ft to 5,461sq.ft and range in price from-US\$1,540.50 / BD\$\$3,081.00 to US\$8,646.50 / BD\$\$17,293.00.– For further information please call us on (246) 436-7440 or email us at karpreal@karpreal.com -