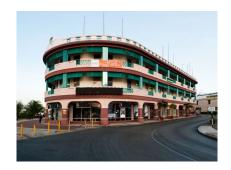

# Carlisle House, Hincks Street, Bridgetown

POA

Ref: 2100254

St. Michael, Bridgetown

Carlisle House is a mixed use 2.5 storey building which occupies a prominant location along the Wharf Road in Bridgetown. This property comprises of 48,426 sq. ft. of floor area- with over 20 commercial spaces – mostly retail spaces on the ground level and office space on the first and second floors. Features include air-conditioning, fire alarm system, monitored 24 hour manned security, adjacent long term parking and elevator access. The Wharf Road is located aong the Careenage offering easy accessibility to foot and vehicular traffic. Retail spaces range in size from 624sq.ft to 2,610sq.ft and prices range from US\$988.00 / BDS\$1,976.00 to US\$4,350.00 / BDS\$8,700.00 Office spaces are between 973 sq.ft to 5,461sq.ft and range in price from-US\$1,540.50 / BDS\$3,081.00 to US\$8,646.50 / BDS\$1...

#### Location: Hincks Street, Bridgetown, Barbados

Carlisle House is a mixed use 2.5 storey building which occupies a prominant location along the Wharf Road in Bridgetown. This property comprises of 48,426 sq. ft. of floor area- with over 20 commercial spaces – mostly retail spaces on the ground level and office space on the first and second floors. Features include air-conditioning, fire alarm system, monitored 24 hour manned security, adjacent long term parking and elevator access. The Wharf Road is located aong the Careenage offering easy accessibility to foot and vehicular traffic. Retail spaces range in size from 624sq.ft to 2,610sq.ft and prices range from US\$988.00 / BD\$\$1,976.00 to US\$4,350.00 / BD\$\$8,700.00 Office spaces are between 973 sq.ft to 5,461sq.ft and range in price from-US\$1,540.50 / BD\$\$3,081.00 to US\$8,646.50 / BD\$\$17,293.00.– For further information please call us on (246) 436-7440 or email us at karpreal@karpreal.com -