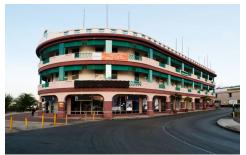

# Carlisle House, Hincks Street, Bridgetown

POA

Ref: 2100254

St. Michael, Bridgetown

Carlisle House is a mixed use 2.5 storey building which occupies a prominant location along the Wharf Road in Bridgetown. This property comprises of 48,426 sq. ft. of floor area- with over 20 commercial spaces – mostly retail spaces on the ground level and office space on the first and second floors. Features include air-conditioning, fire alarm system, monitored 24 hour manned security, adjacent long term parking and elevator access. The Wharf Road is located aong the Careenage offering easy accessibility to foot and vehicular traffic. Retail spaces range in size from 624sq.ft to 2,610sq.ft and prices range from US\$988.00 / BDS\$1,976.00 to US\$4,350.00 / BDS\$8,700.00 Office spaces are between 973 sq.ft to 5,461sq.ft and range in price from-US\$1,540.50 / BDS\$3,081.00 to US\$8,646.50 / BDS\$1...

#### Location: Hincks Street, Bridgetown, Barbados

Carlisle House is a mixed use 2.5 storey building which occupies a prominant location along the Wharf Road in Bridgetown. This property comprises of 48,426 sq. ft. of floor area- with over 20 commercial spaces – mostly retail spaces on the ground level and office space on the first and second floors. Features include air-conditioning, fire alarm system, monitored 24 hour manned security, adjacent long term parking and elevator access. The Wharf Road is located aong the Careenage offering easy accessibility to foot and vehicular traffic. Retail spaces range in size from 624sq.ft to 2,610sq.ft and prices range from US\$988.00 / BD\$\$1,976.00 to US\$4,350.00 / BD\$\$8,700.00 Office spaces are between 973 sq.ft to 5,461sq.ft and range in price from-US\$1,540.50 / BD\$\$3,081.00 to US\$8,646.50 / BD\$\$17,293.00.– For further information please call us on (246) 436-7440 or email us at karpreal@karpreal.com -