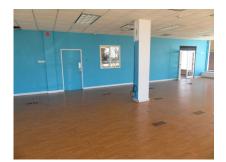

2.5 storey building which occupies a prominant location along the Wharf Road in Bridgetown. This property comprises of 48,426 sq. ft. of floor area- with over 20 commercial spaces – mostly retail spaces on the ground level and office space on the first and second floors. Features include air-conditioning, fire alarm system, monitored 24 hour manned security, adjacent long term parking and elevator access. The Wharf Road is located aong the Careenage offering easy accessibility to foot and vehicular traffic. Retail spaces range in size from 624sq.ft to 2,610sq.ft and prices range from US\$988.00 / BDS\$1,976.00 to US\$4,350.00 / BDS\$8,700.00 Office spaces are between 973 sq.ft to 5,461sq.ft and range in price from-US\$1,540.50 / BDS\$3,081.00 to US\$8,646.50 / BDS\$1...

# **Gallery**



















### **Property Description**

#### Location: Hincks Street, Bridgetown, Barbados

Carlisle House is a mixed use 2.5 storey building which occupies a prominant location along the Wharf Road in Bridgetown. This property comprises of 48,426 sq. ft. of floor area- with over 20 commercial spaces – mostly retail spaces on the ground level and office space on the first and second floors. Features include air-conditioning, fire alarm system, monitored 24 hour manned security, adjacent long term parking and elevator access. The Wharf Road is located aong the Careenage offering easy accessibility to foot and vehicular traffic. Retail spaces range in size from 624sq.ft to 2,610sq.ft and prices range from US\$988.00 / BD\$\$1,976.00 to US\$4,350.00 / BD\$\$8,700.00 Office spaces are be