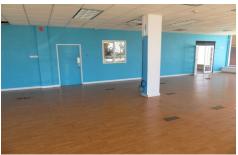

# Carlisle House, Hincks Street, Bridgetown

POA

Ref: 2100254

St. Michael, Bridgetown

Carlisle House is a mixed use 2.5 storey building which occupies a prominant location along the Wharf Road in Bridgetown. This property comprises of 48,426 sq. ft. of floor area- with over 20 commercial spaces – mostly retail spaces on the ground level and office space on the first and second floors. Features include air-conditioning, fire alarm system, monitored 24 hour manned security, adjacent long term parking and elevator access. The Wharf Road is located aong the Careenage offering easy accessibility to foot and vehicular traffic. Retail spaces range in size from 624sq.ft to 2,610sq.ft and prices range from US\$988.00 / BDS\$1,976.00 to US\$4,350.00 / BDS\$8,700.00 Office spaces are between 973 sq.ft to 5,461sq.ft and range in price from-US\$1,540.50 / BDS\$3,081.00 to US\$8,646.50 / BDS\$1...

#### Location: Hincks Street, Bridgetown, Barbados

Carlisle House is a mixed use 2.5 storey building which occupies a prominant location along the Wharf Road in Bridgetown. This property comprises of 48,426 sq. ft. of floor area- with over 20 commercial spaces – mostly retail spaces on the ground level and office space on the first and second floors. Features include air-conditioning, fire alarm system, monitored 24 hour manned security, adjacent long term parking and elevator access. The Wharf Road is located aong the Careenage offering easy accessibility to foot and vehicular traffic. Retail spaces range in size from 624sq.ft to 2,610sq.ft and prices range from US\$988.00 / BD\$\$1,976.00 to US\$4,350.00 / BD\$\$8,700.00 Office spaces are between 973 sq.ft to 5,461sq.ft and range in price from-US\$1,540.50 / BD\$\$3,081.00 to US\$8,646.50 / BD\$\$17,293.00.– For further information please call us on (246) 436-7440 or email us at karpreal@karpreal.com -