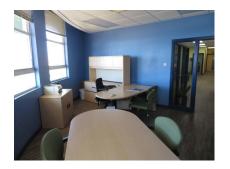

# Carlisle House, Hincks Street, Bridgetown

POA

Ref: 2100254

St. Michael, Bridgetown

Carlisle House is a mixed use 2.5 storey building which occupies a prominant location along the Wharf Road in Bridgetown. This property comprises of 48,426 sq. ft. of floor area- with over 20 commercial spaces – mostly retail spaces on the ground level and office space on the first and second floors. Features include air-conditioning, fire alarm system, monitored 24 hour manned security, adjacent long term parking and elevator access. The Wharf Road is located aong the Careenage offering easy accessibility to foot and vehicular traffic. Retail spaces range in size from 624sq.ft to 2,610sq.ft and prices range from US\$988.00 / BDS\$1,976.00 to US\$4,350.00 / BDS\$8,700.00 Office spaces are between 973 sq.ft to 5,461sq.ft and range in price from-US\$1,540.50 / BDS\$3,081.00 to US\$8,646.50 / BDS\$1...

#### Location: Hincks Street, Bridgetown, Barbados

Carlisle House is a mixed use 2.5 storey building which occupies a prominant location along the Wharf Road in Bridgetown. This property comprises of 48,426 sq. ft. of floor area- with over 20 commercial spaces – mostly retail spaces on the ground level and office space on the first and second floors. Features include air-conditioning, fire alarm system, monitored 24 hour manned security, adjacent long term parking and elevator access. The Wharf Road is located aong the Careenage offering easy accessibility to foot and vehicular traffic. Retail spaces range in size from 624sq.ft to 2,610sq.ft and prices range from US\$988.00 / BD\$\$1,976.00 to US\$4,350.00 / BD\$\$8,700.00 Office spaces are between 973 sq.ft to 5,461sq.ft and range in price from-US\$1,540.50 / BD\$\$3,081.00 to US\$8,646.50 / BD\$\$17,293.00.– For further information please call us on (246) 436-7440 or email us at karpreal@karpreal.com -