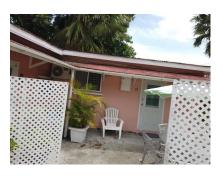

#### Christ Church, Worthing

Ref: 2100958

Well established property offering a single storey 3 bedroom, 2 bathroom house which has been converted into offices plus a second detached building offering 3 further self-contained studio apartments. The property is situated on the busy Worthing Main Road and is just across the street from the fantastic Sandy Beach and within walking distance of other beautiful beaches along the island's South Coast. This property offers excellent rental potential either on a long term or short term holiday type rental. It also offers easy access and is within walking distance of supermarkets, restaurants, bars, hotels and many other attractions.-

#### Location: Worthing Main Road, Worthing, Barbados

Well established property offering a single storey 3 bedroom, 2 bathroom house which has been converted into offices plusa second detached building offering 3 further self-contained studio apartments. The property is situated on the busy Worthing Main Road and is just across the street from the fantastic Sandy Beach and within walking distance of other beautiful beaches along the island's South Coast. This property offers excellent rental potential either on a long term or short term holiday type rental. It also offers easy access and is within walking distance of supermarkets, restaurants, bars, hotels and many other attractions.-