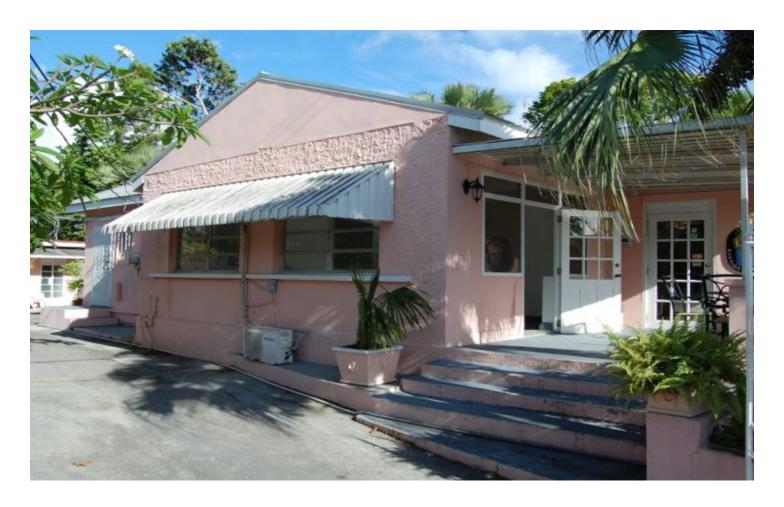

## "Lucknow", Worthing Main Road

US \$650,000

#### Christ Church, Worthing

Ref: 2100958

Well established property offering a single storey 3 bedroom, 2 bathroom house which has been converted into offices plus a second detached building offering 3 further self-contained studio apartments. The property is situated on the busy Worthing Main Road and is just across the street from the fantastic Sandy Beach and within walking distance of other beautiful beaches along the island's South Coast. This property offers excellent rental potential either on a long term or short term holiday type rental. It also offers easy access and is within walking distance of supermarkets, restaurants, bars, hotels and many other attractions.-

#### Location: Worthing Main Road, Worthing, Barbados

Well established property offering a single storey 3 bedroom, 2 bathroom house which has been converted into offices plusa second detached building offering 3 further self-contained studio apartments. The property is situated on the busy Worthing Main Road and is just across the street from the fantastic Sandy Beach and within walking distance of other beautiful beaches along the island's South Coast. This property offers excellent rental potential either on a long term or short term holiday type rental. It also offers easy access and is within walking distance of supermarkets, restaurants, bars, hotels and many other attractions.-