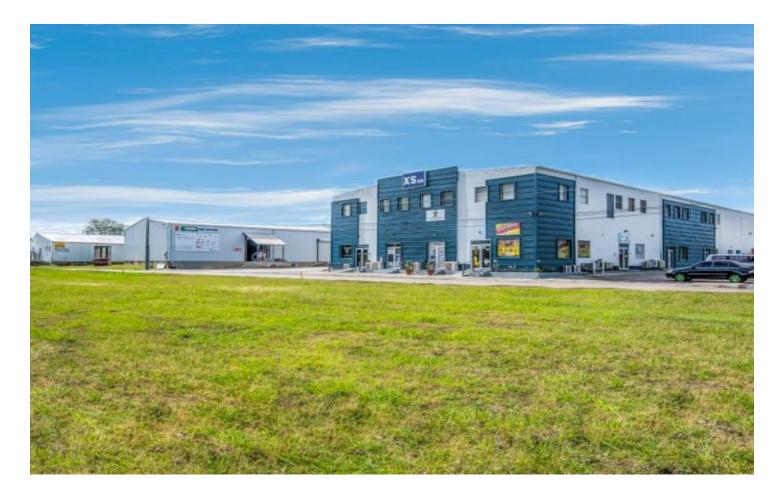

#### St. George, Salters

Ref: 2100529

Multi-purpose, modern building offering various office spaces just off the ABC highway and within a few minutes' drive of the busy Warrens Area. The building offers a shared boardroom, kitchenette, ladies and gents bathroom and an administrator downstairs to guide customers/clients to the correct office. There is also ample parking around the building. 337sq ft - US\$693.25 / BDS\$1386.50 vat inclusive One room with no partitions. 505 sq ft - US\$1,335.00 / BDS\$2,670 This unit is divided into 4 executive offices with a general area. 1035 sq ft -US\$1,672.50 / BDS\$3345 vat inclusive One large room with no partitions.

#### Location: Salters, Salters, Barbados

Multi-purpose, modern building offering various office spaces just off the ABC highway and within a few minutes' drive of the busy Warrens Area. The building offers a shared boardroom, kitchenette, ladies and gents bathroom and an administrator downstairs to guide customers/clients to the correct office. There is also ample parking around the building. 337sq ft - US\$693.25 / BDS\$1386.50 vat inclusive One room with no partitions. 505 sq ft - US\$1,335.00 / BDS\$2,670 This unit is divided into 4 executive offices with a general area. 1035 sq ft -US\$1,672.50 / BDS\$3345 vat inclusive One large room with no partitions.