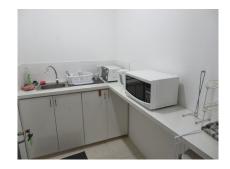

#### St. George, Salters

Ref: 2100529

Multi-purpose, modern building offering various office spaces just off the ABC highway and within a few minutes' drive of the busy Warrens Area. The building offers a shared boardroom, kitchenette, ladies and gents bathroom and an administrator downstairs to guide customers/clients to the correct office. There is also ample parking around the building. 337sq ft - US\$693.25 / BDS\$1386.50 vat inclusive One room with no partitions. 505 sq ft - US\$1,335.00 / BDS\$2,670 This unit is divided into 4 executive offices with a general area. 1035 sq ft -US\$1,672.50 / BDS\$3345 vat inclusive One large room with no partitions.

#### Location: Salters, Salters, Barbados

Multi-purpose, modern building offering various office spaces just off the ABC highway and within a few minutes' drive of the busy Warrens Area. The building offers a shared boardroom, kitchenette, ladies and gents bathroom and an administrator downstairs to guide customers/clients to the correct office. There is also ample parking around the building. 337sq ft - US\$693.25 / BDS\$1386.50 vat inclusive One room with no partitions. 505 sq ft - US\$1,335.00 / BDS\$2,670 This unit is divided into 4 executive offices with a general area. 1035 sq ft -US\$1,672.50 / BDS\$3345 vat inclusive One large room with no partitions.