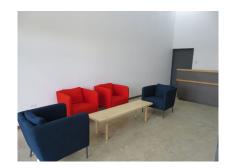

#### St. George, Salters

Ref: 2100529

Multi-purpose, modern building offering various office spaces just off the ABC highway and within a few minutes' drive of the busy Warrens Area. The building offers a shared boardroom, kitchenette, ladies and gents bathroom and an administrator downstairs to guide customers/clients to the correct office. There is also ample parking around the building. 337sq ft - US\$693.25 / BDS\$1386.50 vat inclusive One room with no partitions. 505 sq ft - US\$1,335.00 / BDS\$2,670 This unit is divided into 4 executive offices with a general area. 1035 sq ft -US\$1,672.50 / BDS\$3345 vat inclusive One large room with no partitions.

#### Location: Salters, Salters, Barbados

Multi-purpose, modern building offering various office spaces just off the ABC highway and within a few minutes' drive of the busy Warrens Area. The building offers a shared boardroom, kitchenette, ladies and gents bathroom and an administrator downstairs to guide customers/clients to the correct office. There is also ample parking around the building. 337sq ft - US\$693.25 / BDS\$1386.50 vat inclusive One room with no partitions. 505 sq ft - US\$1,335.00 / BDS\$2,670 This unit is divided into 4 executive offices with a general area. 1035 sq ft -US\$1,672.50 / BDS\$3345 vat inclusive One large room with no partitions.