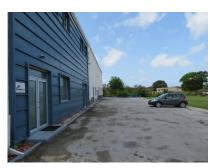

#### St. George, Salters

Ref: 2100529

Multi-purpose, modern building offering various office spaces just off the ABC highway and within a few minutes' drive of the busy Warrens Area. The building offers a shared boardroom, kitchenette, ladies and gents bathroom and an administrator downstairs to guide customers/clients to the correct office. There is also ample parking around the building. 337sq ft - US\$693.25 / BDS\$1386.50 vat inclusive One room with no partitions. 505 sq ft - US\$1,335.00 / BDS\$2,670 This unit is divided into 4 executive offices with a general area. 1035 sq ft -US\$1,672.50 / BDS\$3345 vat inclusive One large room with no partitions.

#### Location: Salters, Salters, Barbados

Multi-purpose, modern building offering various office spaces just off the ABC highway and within a few minutes' drive of the busy Warrens Area. The building offers a shared boardroom, kitchenette, ladies and gents bathroom and an administrator downstairs to guide customers/clients to the correct office. There is also ample parking around the building. 337sq ft - US\$693.25 / BDS\$1386.50 vat inclusive One room with no partitions. 505 sq ft - US\$1,335.00 / BDS\$2,670 This unit is divided into 4 executive offices with a general area. 1035 sq ft -US\$1,672.50 / BDS\$3345 vat inclusive One large room with no partitions.