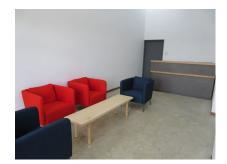

#### St. George, Salters

Ref: 2100529

Multi-purpose, modern building offering various office spaces just off the ABC highway and within a few minutes' drive of the busy Warrens Area. The building offers a shared boardroom, kitchenette, ladies and gents bathroom and an administrator downstairs to guide customers/clients to the correct office. There is also ample parking around the building. 337sq ft - US\$693.25 / BDS\$1386.50 vat inclusive One room with no partitions. 505 sq ft - US\$1,335.00 / BDS\$2,670 This unit is divided into 4 executive offices with a general area. 1035 sq ft -US\$1,672.50 / BDS\$3345 vat inclusive One large room with no partitions.

#### Location: Salters, Salters, Barbados

Multi-purpose, modern building offering various office spaces just off the ABC highway and within a few minutes' drive of the busy Warrens Area. The building offers a shared boardroom, kitchenette, ladies and gents bathroom and an administrator downstairs to guide customers/clients to the correct office. There is also ample parking around the building. 337sq ft - US\$693.25 / BDS\$1386.50 vat inclusive One room with no partitions. 505 sq ft - US\$1,335.00 / BDS\$2,670 This unit is divided into 4 executive offices with a general area. 1035 sq ft -US\$1,672.50 / BDS\$3345 vat inclusive One large room with no partitions.