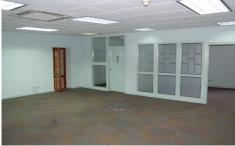

Suite 1A, Building 2, Manor Lodge

US \$3,000/mth.

Ref: 2100565

St. Michael, Green Hill

Space in a high visabilty area of the Manor Lodge comlex and offers five private offices, large boardroom, smaller meeting room, kitchenette, and reception area. Suitable for medical offices or other professional offices. Onsite parking available.

## **Property Description**

Location: Manor Lodge Building, Green Hill, Barbados

Space in a high visabilty area of the Manor Lodge comlex and offers five private offices, large boardroom, smaller meeting room, kitchenette, and reception area. Suitable for medical offices or other professional offices. Onsite parking available.