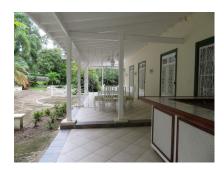

## The Annex at Morningside Pine Hill Road

US \$1,500/mth.

St. Michael, Belleville

Ref: 2100573

-Office space available in a prime location just minutes from many amenities and the ABC Highway. This space comprises of two rooms and a washroom as well as a shared Conference room and kitchen. The space is amongst others in a well secured building best known as "Morningside". Electricity, Water, Cleaning Service and parking are also shared with other tenants. This space is offered furnished-

## **Property Description**

Location: Pine Hill Road, Belleville, Barbados

-Office space available in a prime location just minutes from many amenities and the ABC Highway. This space comprises of two rooms and a washroom as well as a shared Conference room and kitchen. The space is amongst others in a well secured building best known as "Morningside". Electricity, Water, Cleaning Service and parking are also shared with other tenants. This space is offered furnished-