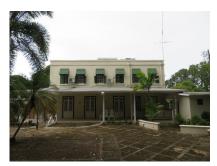

## The Annex at Morningside Pine Hill Road

US \$1,500/mth.

St. Michael, Belleville

Ref: 2100573

-Office space available in a prime location just minutes from many amenities and the ABC Highway. This space comprises of two rooms and a washroom as well as a shared Conference room and kitchen. The space is amongst others in a well secured building best known as "Morningside". Electricity, Water, Cleaning Service and parking are also shared with other tenants. This space is offered furnished-

## **Property Description**

Location: Pine Hill Road, Belleville, Barbados

-Office space available in a prime location just minutes from many amenities and the ABC Highway. This space comprises of two rooms and a washroom as well as a shared Conference room and kitchen. The space is amongst others in a well secured building best known as "Morningside". Electricity, Water, Cleaning Service and parking are also shared with other tenants. This space is offered furnished-