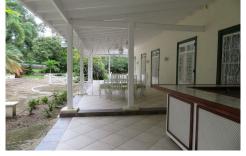

## The Annex at Morningside Pine Hill Road

US \$1,500/mth.

St. Michael, Belleville

Ref: 2100573

-Office space available in a prime location just minutes from many amenities and the ABC Highway. This space comprises of two rooms and a washroom as well as a shared Conference room and kitchen. The space is amongst others in a well secured building best known as "Morningside". Electricity, Water, Cleaning Service and parking are also shared with other tenants. This space is offered furnished-

## **Property Description**

Location: Pine Hill Road, Belleville, Barbados

-Office space available in a prime location just minutes from many amenities and the ABC Highway. This space comprises of two rooms and a washroom as well as a shared Conference room and kitchen. The space is amongst others in a well secured building best known as "Morningside". Electricity, Water, Cleaning Service and parking are also shared with other tenants. This space is offered furnished-