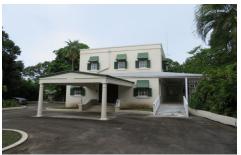

## The Annex at Morningside Pine Hill Road

US \$1,500/mth.

St. Michael, Belleville

Ref: 2100573

-Office space available in a prime location just minutes from many amenities and the ABC Highway. This space comprises of two rooms and a washroom as well as a shared Conference room and kitchen. The space is amongst others in a well secured building best known as "Morningside". Electricity, Water, Cleaning Service and parking are also shared with other tenants. This space is offered furnished-

## **Property Description**

Location: Pine Hill Road, Belleville, Barbados

-Office space available in a prime location just minutes from many amenities and the ABC Highway. This space comprises of two rooms and a washroom as well as a shared Conference room and kitchen. The space is amongst others in a well secured building best known as "Morningside". Electricity, Water, Cleaning Service and parking are also shared with other tenants. This space is offered furnished-