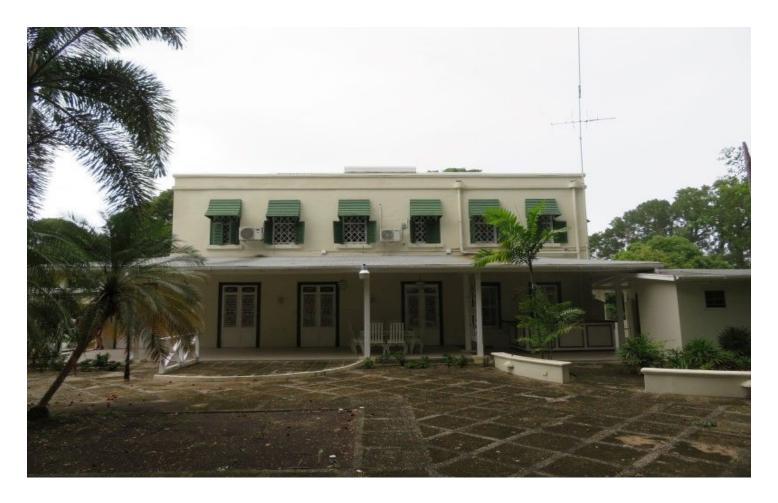

## The Annex at Morningside Pine Hill Road

US \$1,500/mth.

St. Michael, Belleville

Ref: 2100573

-Office space available in a prime location just minutes from many amenities and the ABC Highway. This space comprises of two rooms and a washroom as well as a shared Conference room and kitchen. The space is amongst others in a well secured building best known as "Morningside". Electricity, Water, Cleaning Service and parking are also shared with other tenants. This space is offered furnished-

## **Property Description**

Location: Pine Hill Road, Belleville, Barbados

-Office space available in a prime location just minutes from many amenities and the ABC Highway. This space comprises of two rooms and a washroom as well as a shared Conference room and kitchen. The space is amongst others in a well secured building best known as "Morningside". Electricity, Water, Cleaning Service and parking are also shared with other tenants. This space is offered furnished-