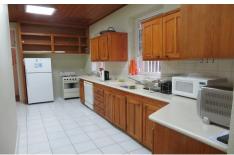

## The Annex at Morningside Pine Hill Road

US \$1,500/mth.

St. Michael, Belleville

Ref: 2100573

-Office space available in a prime location just minutes from many amenities and the ABC Highway. This space comprises of two rooms and a washroom as well as a shared Conference room and kitchen. The space is amongst others in a well secured building best known as "Morningside". Electricity, Water, Cleaning Service and parking are also shared with other tenants. This space is offered furnished-

## **Property Description**

Location: Pine Hill Road, Belleville, Barbados

-Office space available in a prime location just minutes from many amenities and the ABC Highway. This space comprises of two rooms and a washroom as well as a shared Conference room and kitchen. The space is amongst others in a well secured building best known as "Morningside". Electricity, Water, Cleaning Service and parking are also shared with other tenants. This space is offered furnished-