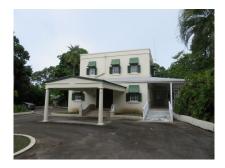

## The Annex at Morningside Pine Hill Road

US \$1,500/mth.

St. Michael, Belleville

Ref: 2100573

-Office space available in a prime location just minutes from many amenities and the ABC Highway. This space comprises of two rooms and a washroom as well as a shared Conference room and kitchen. The space is amongst others in a well secured building best known as "Morningside". Electricity, Water, Cleaning Service and parking are also shared with other tenants. This space is offered furnished-

## **Property Description**

Location: Pine Hill Road, Belleville, Barbados

-Office space available in a prime location just minutes from many amenities and the ABC Highway. This space comprises of two rooms and a washroom as well as a shared Conference room and kitchen. The space is amongst others in a well secured building best known as "Morningside". Electricity, Water, Cleaning Service and parking are also shared with other tenants. This space is offered furnished-