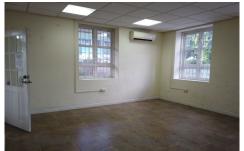

## Thomas Peirce Building, Lower Collymore Rock

US \$1,133/mth.

Ref: 2100996

St. Michael, Lower Collymore Rock

Approximately 551 sq. ft. of office space situated on the ground floor of the Thomas Peirce Building. This space is comprised of an open plan office space, a private office, kitchenette, small lunch room and 2 washroom facilities. There are 3 parking spaces available for tenants. This-space is suitable for a small business and is within a few minutes drive from Bridgetown and the many amenities in that area. Water is included in the rent while the tenant(s) are responsible for the other utilities.

## **Property Description**

Location: Lower Collymore Rock, Lower Collymore Rock, Barbados

Approximately 551 sq. ft. of office space situated on the ground floor of the Thomas Peirce Building. This space is comprised of an open plan office space, a private office, kitchenette, small lunch room and 2 washroom facilities. There are 3 parking spaces available for tenants. This-space is suitable for a small business and is within a few minutes drive from Bridgetown and the many amenities in that area. Water is included in the rent while the tenant(s) are responsible for the other utilities.