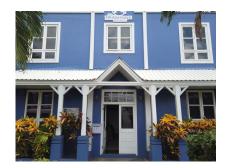

## Thomas Peirce Building, Lower Collymore Rock

US \$1,133/mth.

Ref: 2100996

St. Michael, Lower Collymore Rock

Approximately 551 sq. ft. of office space situated on the ground floor of the Thomas Peirce Building. This space is comprised of an open plan office space, a private office, kitchenette, small lunch room and 2 washroom facilities. There are 3 parking spaces available for tenants. This-space is suitable for a small business and is within a few minutes drive from Bridgetown and the many amenities in that area. Water is included in the rent while the tenant(s) are responsible for the other utilities.

## **Property Description**

Location: Lower Collymore Rock, Lower Collymore Rock, Barbados

Approximately 551 sq. ft. of office space situated on the ground floor of the Thomas Peirce Building. This space is comprised of an open plan office space, a private office, kitchenette, small lunch room and 2 washroom facilities. There are 3 parking spaces available for tenants. This-space is suitable for a small business and is within a few minutes drive from Bridgetown and the many amenities in that area. Water is included in the rent while the tenant(s) are responsible for the other utilities.