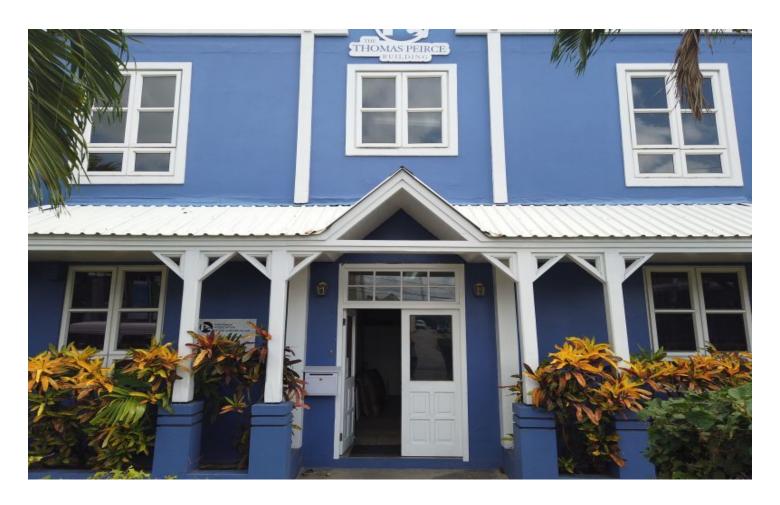

## Thomas Peirce Building, Lower Collymore Rock

US \$1,133/mth.

Ref: 2100996

St. Michael, Lower Collymore Rock

Approximately 551 sq. ft. of office space situated on the ground floor of the Thomas Peirce Building. This space is comprised of an open plan office space, a private office, kitchenette, small lunch room and 2 washroom facilities. There are 3 parking spaces available for tenants. This-space is suitable for a small business and is within a few minutes drive from Bridgetown and the many amenities in that area. Water is included in the rent while the tenant(s) are responsible for the other utilities.

## **Property Description**

Location: Lower Collymore Rock, Lower Collymore Rock, Barbados

Approximately 551 sq. ft. of office space situated on the ground floor of the Thomas Peirce Building. This space is comprised of an open plan office space, a private office, kitchenette, small lunch room and 2 washroom facilities. There are 3 parking spaces available for tenants. This-space is suitable for a small business and is within a few minutes drive from Bridgetown and the many amenities in that area. Water is included in the rent while the tenant(s) are responsible for the other utilities.