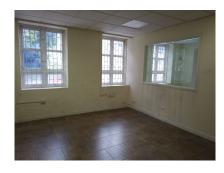

## Thomas Peirce Building, Lower Collymore Rock

US \$1,133/mth.

Ref: 2100996

St. Michael, Lower Collymore Rock

Approximately 551 sq. ft. of office space situated on the ground floor of the Thomas Peirce Building. This space is comprised of an open plan office space, a private office, kitchenette, small lunch room and 2 washroom facilities. There are 3 parking spaces available for tenants. This-space is suitable for a small business and is within a few minutes drive from Bridgetown and the many amenities in that area. Water is included in the rent while the tenant(s) are responsible for the other utilities.

## **Property Description**

Location: Lower Collymore Rock, Lower Collymore Rock, Barbados

Approximately 551 sq. ft. of office space situated on the ground floor of the Thomas Peirce Building. This space is comprised of an open plan office space, a private office, kitchenette, small lunch room and 2 washroom facilities. There are 3 parking spaces available for tenants. This-space is suitable for a small business and is within a few minutes drive from Bridgetown and the many amenities in that area. Water is included in the rent while the tenant(s) are responsible for the other utilities.