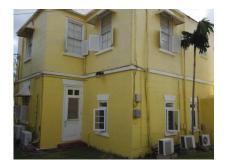

#### St. Michael, Belleville

Ref: 2100047

A Large 2 storey commercial office building with excellent visibility situated on the corner of 10th Avenue Belleville and Pine Roads. The property offers approximately 2,522sq.ft of floor space comprising of 9 private air-conditioned offices, four of which are on the first floor and the remaining 5 on the second. There are shared restrooms on each floor as well as a communal lunch room and storage. Other features include 24 hour security, individual entry talk and release intercoms and 10 parking spaces. Belleville is a highly desirable commercial area with mostly professional offices (medical, legal, advertising, engineering, architectural among others) located there and is within 5 minutes drive of the many amenities in Central Bridgetown.

#### Location: Corner of 10th Avenue & Pine Road, Belleville, Barbados

A Large 2 storey commercial office building with excellent visibility situated on the corner of 10th Avenue Belleville and Pine Roads. The property offers approximately 2,522sq.ft of floor space comprising of 9 private air-conditioned offices, four of which are on the first floor and the remaining 5 on the second. There are shared restrooms on each floor as well as a communal lunch room and storage. Other features include 24 hour security, individual entry talk and release intercoms and 10 parking spaces. Belleville is a highly desirable commercial area with mostly professional offices (medical, legal, advertising, engineering, architectural among others) located there and is within 5 minutes drive of the many amenities in Central Bridgetown.