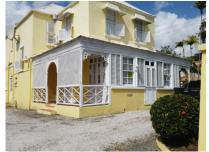

#### **Ronald Tree House**

US \$447,500

#### St. Michael, Belleville

Ref: 2100047

A Large 2 storey commercial office building with excellent visibility situated on the corner of 10th Avenue Belleville and Pine Roads. The property offers approximately 2,522sq.ft of floor space comprising of 9 private air-conditioned offices, four of which are on the first floor and the remaining 5 on the second. There are shared restrooms on each floor as well as a communal lunch room and storage. Other features include 24 hour security, individual entry talk and release intercoms and 10 parking spaces. Belleville is a highly desirable commercial area with mostly professional offices (medical, legal, advertising, engineering, architectural among others) located there and is within 5 minutes drive of the many amenities in Central Bridgetown.

#### Location: Corner of 10th Avenue & Pine Road, Belleville, Barbados

A Large 2 storey commercial office building with excellent visibility situated on the corner of 10th Avenue Belleville and Pine Roads. The property offers approximately 2,522sq.ft of floor space comprising of 9 private air-conditioned offices, four of which are on the first floor and the remaining 5 on the second. There are shared restrooms on each floor as well as a communal lunch room and storage. Other features include 24 hour security, individual entry talk and release intercoms and 10 parking spaces. Belleville is a highly desirable commercial area with mostly professional offices (medical, legal, advertising, engineering, architectural among others) located there and is within 5 minutes drive of the many amenities in Central Bridgetown.