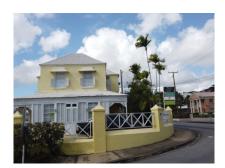

#### **Ronald Tree House**

US \$447,500

#### St. Michael, Belleville

Ref: 2100047

A Large 2 storey commercial office building with excellent visibility situated on the corner of 10th Avenue Belleville and Pine Roads. The property offers approximately 2,522sq.ft of floor space comprising of 9 private air-conditioned offices, four of which are on the first floor and the remaining 5 on the second. There are shared restrooms on each floor as well as a communal lunch room and storage. Other features include 24 hour security, individual entry talk and release intercoms and 10 parking spaces. Belleville is a highly desirable commercial area with mostly professional offices (medical, legal, advertising, engineering, architectural among others) located there and is within 5 minutes drive of the many amenities in Central Bridgetown.

#### Location: Corner of 10th Avenue & Pine Road, Belleville, Barbados

A Large 2 storey commercial office building with excellent visibility situated on the corner of 10th Avenue Belleville and Pine Roads. The property offers approximately 2,522sq.ft of floor space comprising of 9 private air-conditioned offices, four of which are on the first floor and the remaining 5 on the second. There are shared restrooms on each floor as well as a communal lunch room and storage. Other features include 24 hour security, individual entry talk and release intercoms and 10 parking spaces. Belleville is a highly desirable commercial area with mostly professional offices (medical, legal, advertising, engineering, architectural among others) located there and is within 5 minutes drive of the many amenities in Central Bridgetown.