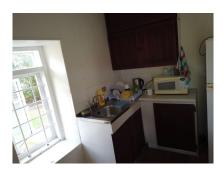

#### St. Michael, Belleville

Ref: 2100047

A Large 2 storey commercial office building with excellent visibility situated on the corner of 10th Avenue Belleville and Pine Roads. The property offers approximately 2,522sq.ft of floor space comprising of 9 private air-conditioned offices, four of which are on the first floor and the remaining 5 on the second. There are shared restrooms on each floor as well as a communal lunch room and storage. Other features include 24 hour security, individual entry talk and release intercoms and 10 parking spaces. Belleville is a highly desirable commercial area with mostly professional offices (medical, legal, advertising, engineering, architectural among others) located there and is within 5 minutes drive of the many amenities in Central Bridgetown.

#### Location: Corner of 10th Avenue & Pine Road, Belleville, Barbados

A Large 2 storey commercial office building with excellent visibility situated on the corner of 10th Avenue Belleville and Pine Roads. The property offers approximately 2,522sq.ft of floor space comprising of 9 private air-conditioned offices, four of which are on the first floor and the remaining 5 on the second. There are shared restrooms on each floor as well as a communal lunch room and storage. Other features include 24 hour security, individual entry talk and release intercoms and 10 parking spaces. Belleville is a highly desirable commercial area with mostly professional offices (medical, legal, advertising, engineering, architectural among others) located there and is within 5 minutes drive of the many amenities in Central Bridgetown.