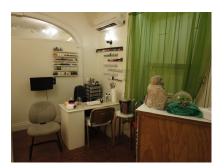

#### St. Michael, Belleville

Ref: 2100047

A Large 2 storey commercial office building with excellent visibility situated on the corner of 10th Avenue Belleville and Pine Roads. The property offers approximately 2,522sq.ft of floor space comprising of 9 private air-conditioned offices, four of which are on the first floor and the remaining 5 on the second. There are shared restrooms on each floor as well as a communal lunch room and storage. Other features include 24 hour security, individual entry talk and release intercoms and 10 parking spaces. Belleville is a highly desirable commercial area with mostly professional offices (medical, legal, advertising, engineering, architectural among others) located there and is within 5 minutes drive of the many amenities in Central Bridgetown.

#### Location: Corner of 10th Avenue & Pine Road, Belleville, Barbados

A Large 2 storey commercial office building with excellent visibility situated on the corner of 10th Avenue Belleville and Pine Roads. The property offers approximately 2,522sq.ft of floor space comprising of 9 private air-conditioned offices, four of which are on the first floor and the remaining 5 on the second. There are shared restrooms on each floor as well as a communal lunch room and storage. Other features include 24 hour security, individual entry talk and release intercoms and 10 parking spaces. Belleville is a highly desirable commercial area with mostly professional offices (medical, legal, advertising, engineering, architectural among others) located there and is within 5 minutes drive of the many amenities in Central Bridgetown.