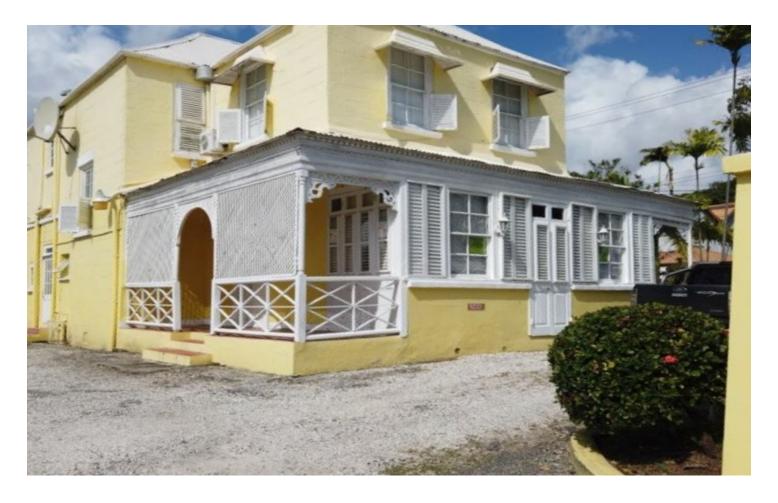

#### **Ronald Tree House**

US \$447,500

#### St. Michael, Belleville

Ref: 2100047

A Large 2 storey commercial office building with excellent visibility situated on the corner of 10th Avenue Belleville and Pine Roads. The property offers approximately 2,522sq.ft of floor space comprising of 9 private air-conditioned offices, four of which are on the first floor and the remaining 5 on the second. There are shared restrooms on each floor as well as a communal lunch room and storage. Other features include 24 hour security, individual entry talk and release intercoms and 10 parking spaces. Belleville is a highly desirable commercial area with mostly professional offices (medical, legal, advertising, engineering, architectural among others) located there and is within 5 minutes drive of the many amenities in Central Bridgetown.

#### Location: Corner of 10th Avenue & Pine Road, Belleville, Barbados

A Large 2 storey commercial office building with excellent visibility situated on the corner of 10th Avenue Belleville and Pine Roads. The property offers approximately 2,522sq.ft of floor space comprising of 9 private air-conditioned offices, four of which are on the first floor and the remaining 5 on the second. There are shared restrooms on each floor as well as a communal lunch room and storage. Other features include 24 hour security, individual entry talk and release intercoms and 10 parking spaces. Belleville is a highly desirable commercial area with mostly professional offices (medical, legal, advertising, engineering, architectural among others) located there and is within 5 minutes drive of the many amenities in Central Bridgetown.