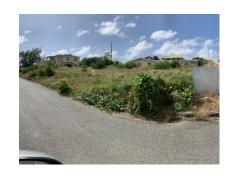

## Lot 180 Palm Springs

US \$93,600

St. Philip, Fortesque

Ref: 2100081

Vacant corner lot in a cool and quiet countryside residential development. This lot is situated within 15 minutes drive of shopping and other amenities at Six Roads, St. Philip

## **Property Description**

Location: Palm Spring, Fortesque, Barbados

Vacant corner lot in a cool and quiet countryside residential development. This lot is situated within 15 minutes drive of shopping and other amenities at Six Roads, St. Philip