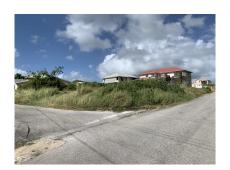

## Lot 180 Palm Springs

US \$93,600

St. Philip, Fortesque

Ref: 2100081

Vacant corner lot in a cool and quiet countryside residential development. This lot is situated within 15 minutes drive of shopping and other amenities at Six Roads, St. Philip

## **Property Description**

Location: Palm Spring, Fortesque, Barbados

Vacant corner lot in a cool and quiet countryside residential development. This lot is situated within 15 minutes drive of shopping and other amenities at Six Roads, St. Philip