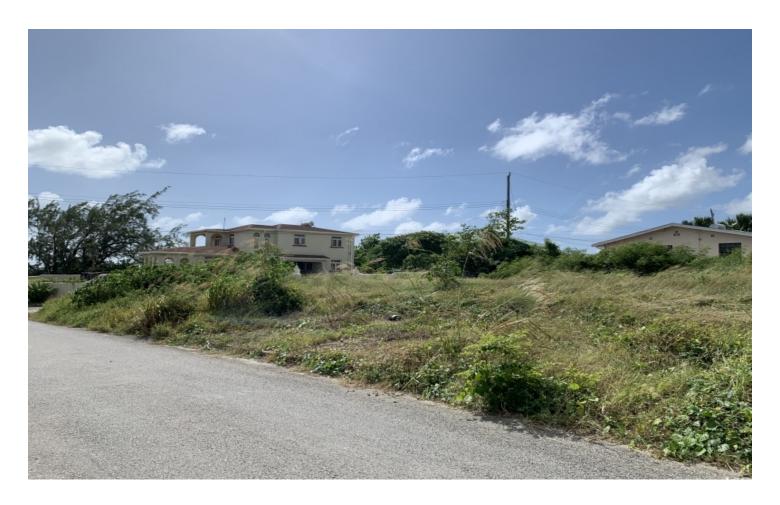

## Lot 180 Palm Springs

US \$93,600

St. Philip, Fortesque

Ref: 2100081

Vacant corner lot in a cool and quiet countryside residential development. This lot is situated within 15 minutes drive of shopping and other amenities at Six Roads, St. Philip

## **Property Description**

Location: Palm Spring, Fortesque, Barbados

Vacant corner lot in a cool and quiet countryside residential development. This lot is situated within 15 minutes drive of shopping and other amenities at Six Roads, St. Philip