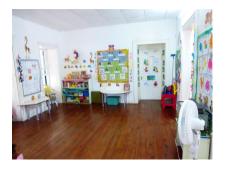

## 15A Welches, Welches House

US \$1,500,000

St. Michael, Welches

Ref: 2100157

Large traditional single storey Barbadian-estate type house on large mature lot of approximately 70,555 sq. ft. of land. This property is currently used as a nursery school, however, offers excellent potential for redevelopment into professional offices or other similar usage. It is situated just a few minutes drive from Central Bridgetown and offers easy access to the Queen Elizabeth Hospital, schools and other commercial activity.

## **Property Description**

Location: Welches House, Welches, Barbados

Large traditional single storey Barbadian-estate type house on large mature lot of approximately 70,555 sq. ft. of land. This property is currently used as a nursery school, however, offers excellent potential for redevelopment into professional offices or other similar usage. It is situated just a few minutes drive from Central Bridgetown and offers easy access to the Queen Elizabeth Hospital, schools and other commercial activity.