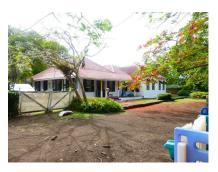

## 15A Welches, Welches House

US \$1,500,000

St. Michael, Welches

Ref: 2100157

Large traditional single storey Barbadian-estate type house on large mature lot of approximately 70,555 sq. ft. of land. This property is currently used as a nursery school, however, offers excellent potential for redevelopment into professional offices or other similar usage. It is situated just a few minutes drive from Central Bridgetown and offers easy access to the Queen Elizabeth Hospital, schools and other commercial activity.

## **Property Description**

Location: Welches House, Welches, Barbados

Large traditional single storey Barbadian-estate type house on large mature lot of approximately 70,555 sq. ft. of land. This property is currently used as a nursery school, however, offers excellent potential for redevelopment into professional offices or other similar usage. It is situated just a few minutes drive from Central Bridgetown and offers easy access to the Queen Elizabeth Hospital, schools and other commercial activity.