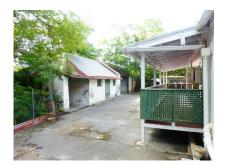

## 15A Welches, Welches House

US \$1,500,000

St. Michael, Welches

Ref: 2100157

Large traditional single storey Barbadian-estate type house on large mature lot of approximately 70,555 sq. ft. of land. This property is currently used as a nursery school, however, offers excellent potential for redevelopment into professional offices or other similar usage. It is situated just a few minutes drive from Central Bridgetown and offers easy access to the Queen Elizabeth Hospital, schools and other commercial activity.

## **Property Description**

Location: Welches House, Welches, Barbados

Large traditional single storey Barbadian-estate type house on large mature lot of approximately 70,555 sq. ft. of land. This property is currently used as a nursery school, however, offers excellent potential for redevelopment into professional offices or other similar usage. It is situated just a few minutes drive from Central Bridgetown and offers easy access to the Queen Elizabeth Hospital, schools and other commercial activity.