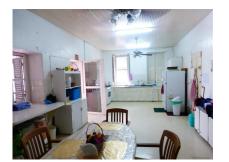

## 15A Welches, Welches House

US \$1,500,000

St. Michael, Welches

Ref: 2100157

Large traditional single storey Barbadian-estate type house on large mature lot of approximately 70,555 sq. ft. of land. This property is currently used as a nursery school, however, offers excellent potential for redevelopment into professional offices or other similar usage. It is situated just a few minutes drive from Central Bridgetown and offers easy access to the Queen Elizabeth Hospital, schools and other commercial activity.

## **Property Description**

Location: Welches House, Welches, Barbados

Large traditional single storey Barbadian-estate type house on large mature lot of approximately 70,555 sq. ft. of land. This property is currently used as a nursery school, however, offers excellent potential for redevelopment into professional offices or other similar usage. It is situated just a few minutes drive from Central Bridgetown and offers easy access to the Queen Elizabeth Hospital, schools and other commercial activity.