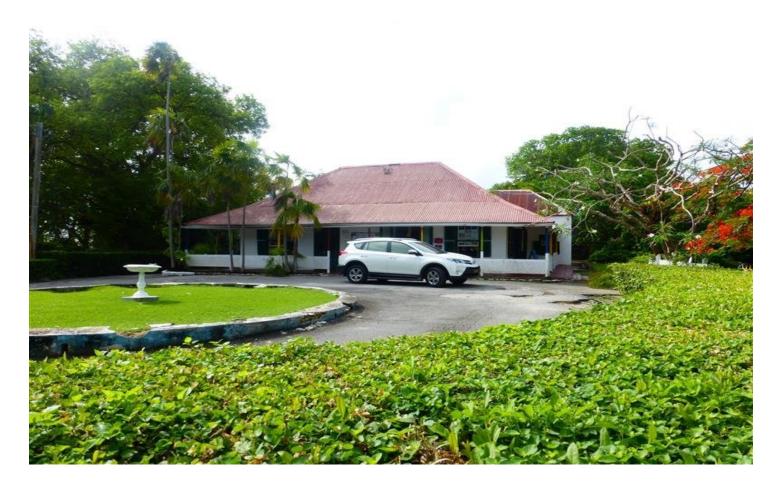

## 15A Welches, Welches House

US \$1,500,000

St. Michael, Welches

Ref: 2100157

Large traditional single storey Barbadian-estate type house on large mature lot of approximately 70,555 sq. ft. of land. This property is currently used as a nursery school, however, offers excellent potential for redevelopment into professional offices or other similar usage. It is situated just a few minutes drive from Central Bridgetown and offers easy access to the Queen Elizabeth Hospital, schools and other commercial activity.

## **Property Description**

Location: Welches House, Welches, Barbados

Large traditional single storey Barbadian-estate type house on large mature lot of approximately 70,555 sq. ft. of land. This property is currently used as a nursery school, however, offers excellent potential for redevelopment into professional offices or other similar usage. It is situated just a few minutes drive from Central Bridgetown and offers easy access to the Queen Elizabeth Hospital, schools and other commercial activity.