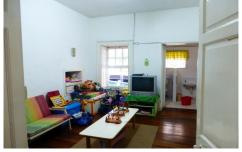

## 15A Welches, Welches House

US \$1,500,000

St. Michael, Welches

Ref: 2100157

Large traditional single storey Barbadian-estate type house on large mature lot of approximately 70,555 sq. ft. of land. This property is currently used as a nursery school, however, offers excellent potential for redevelopment into professional offices or other similar usage. It is situated just a few minutes drive from Central Bridgetown and offers easy access to the Queen Elizabeth Hospital, schools and other commercial activity.

## **Property Description**

Location: Welches House, Welches, Barbados

Large traditional single storey Barbadian-estate type house on large mature lot of approximately 70,555 sq. ft. of land. This property is currently used as a nursery school, however, offers excellent potential for redevelopment into professional offices or other similar usage. It is situated just a few minutes drive from Central Bridgetown and offers easy access to the Queen Elizabeth Hospital, schools and other commercial activity.