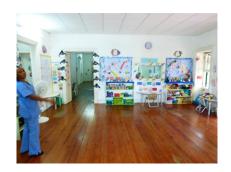

## 15A Welches, Welches House

US \$1,500,000

St. Michael, Welches

Ref: 2100157

Large traditional single storey Barbadian-estate type house on large mature lot of approximately 70,555 sq. ft. of land. This property is currently used as a nursery school, however, offers excellent potential for redevelopment into professional offices or other similar usage. It is situated just a few minutes drive from Central Bridgetown and offers easy access to the Queen Elizabeth Hospital, schools and other commercial activity.

## **Property Description**

Location: Welches House, Welches, Barbados

Large traditional single storey Barbadian-estate type house on large mature lot of approximately 70,555 sq. ft. of land. This property is currently used as a nursery school, however, offers excellent potential for redevelopment into professional offices or other similar usage. It is situated just a few minutes drive from Central Bridgetown and offers easy access to the Queen Elizabeth Hospital, schools and other commercial activity.