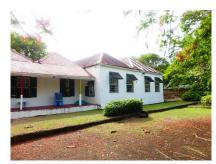

## 15A Welches, Welches House

US \$1,500,000

St. Michael, Welches

Ref: 2100157

Large traditional single storey Barbadian-estate type house on large mature lot of approximately 70,555 sq. ft. of land. This property is currently used as a nursery school, however, offers excellent potential for redevelopment into professional offices or other similar usage. It is situated just a few minutes drive from Central Bridgetown and offers easy access to the Queen Elizabeth Hospital, schools and other commercial activity.

## **Property Description**

Location: Welches House, Welches, Barbados

Large traditional single storey Barbadian-estate type house on large mature lot of approximately 70,555 sq. ft. of land. This property is currently used as a nursery school, however, offers excellent potential for redevelopment into professional offices or other similar usage. It is situated just a few minutes drive from Central Bridgetown and offers easy access to the Queen Elizabeth Hospital, schools and other commercial activity.