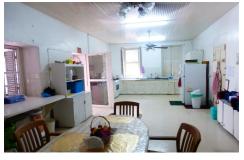

## 15A Welches, Welches House

US \$1,500,000

St. Michael, Welches

Ref: 2100157

Large traditional single storey Barbadian-estate type house on large mature lot of approximately 70,555 sq. ft. of land. This property is currently used as a nursery school, however, offers excellent potential for redevelopment into professional offices or other similar usage. It is situated just a few minutes drive from Central Bridgetown and offers easy access to the Queen Elizabeth Hospital, schools and other commercial activity.

## **Property Description**

Location: Welches House, Welches, Barbados

Large traditional single storey Barbadian-estate type house on large mature lot of approximately 70,555 sq. ft. of land. This property is currently used as a nursery school, however, offers excellent potential for redevelopment into professional offices or other similar usage. It is situated just a few minutes drive from Central Bridgetown and offers easy access to the Queen Elizabeth Hospital, schools and other commercial activity.