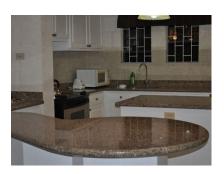

#### Christ Church, Graeme Hall

These fully furnished five beautiful 2 bedroom, 2.5 bathroom townhouses offer an open-floor-plan kitchen, living and dining areas with air conditioning throughout, quality finishes, spacious bedrooms on upper level with built-in cupboards, solar water heaters, security and laundry area. The property is conveniently located close to beautiful South Coast beaches, shopping facilities, dining and entertainment establishments, commercial activity centers, the popular Oistin's fish market, the nightlife of St. Lawrence Gap, and many other amenities.

#### Location: Graeme Hall Park, Graeme Hall, Barbados

These fully furnished five beautiful 2 bedroom, 2.5 bathroom townhouses offer an open-floor-plan kitchen, living and dining areas with air conditioning throughout, quality finishes, spacious bedrooms on upper level with built-in cupboards, solar water heaters, security and laundry area.- The property is conveniently located close to beautiful South Coast beaches, shopping facilities, dining and entertainment establishments, commercial activity centers, the popular Oistin's fish market, the nightlife of St. Lawrence Gap, and many other amenities.-