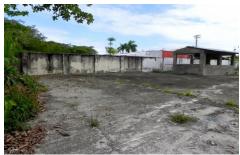

# Cronesia, Worthing Main Road, Worthing

US \$1,000,000

Christ Church, Worthing

Ref: 2100263

Approximately 18,000 sq. ft. of prime commercial land with on-site paved parking and ample frontage on busy main road. -This property also offers a traditional "Bajan" style building with approximately 2,000 sq. ft. of floor space. -Situated just a short walk from the beach and a bus route, the property is located within walking distance of all amenities to include shopping, restaurants, hotels and commercial offices. -This property offers excellent redevelopment opportunities.

#### Location: Worthing Main Road, Worthing, Barbados

Approximately 18,000 sq. ft. of prime commercial land with on-site paved parking and ample frontage on busy main road. -This property also offers a traditional "Bajan" style building with approximately 2,000 sq. ft. of floor space. -Situated just a short walk from the beach and a bus route, the property is located within walking distance of all amenities to include shopping, restaurants, hotels and commercial offices. -This property offers excellent redevelopment opportunities.