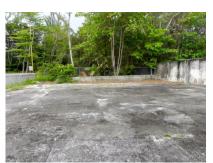

# Cronesia, Worthing Main Road, Worthing

US \$1,000,000

Christ Church, Worthing

Ref: 2100263

Approximately 18,000 sq. ft. of prime commercial land with on-site paved parking and ample frontage on busy main road. -This property also offers a traditional "Bajan" style building with approximately 2,000 sq. ft. of floor space. -Situated just a short walk from the beach and a bus route, the property is located within walking distance of all amenities to include shopping, restaurants, hotels and commercial offices. -This property offers excellent redevelopment opportunities.

#### Location: Worthing Main Road, Worthing, Barbados

Approximately 18,000 sq. ft. of prime commercial land with on-site paved parking and ample frontage on busy main road. -This property also offers a traditional "Bajan" style building with approximately 2,000 sq. ft. of floor space. -Situated just a short walk from the beach and a bus route, the property is located within walking distance of all amenities to include shopping, restaurants, hotels and commercial offices. -This property offers excellent redevelopment opportunities.