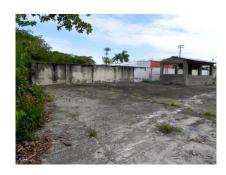

# Cronesia, Worthing Main Road, Worthing

US \$1,000,000

Christ Church, Worthing

Ref: 2100263

Approximately 18,000 sq. ft. of prime commercial land with on-site paved parking and ample frontage on busy main road. -This property also offers a traditional "Bajan" style building with approximately 2,000 sq. ft. of floor space. -Situated just a short walk from the beach and a bus route, the property is located within walking distance of all amenities to include shopping, restaurants, hotels and commercial offices. -This property offers excellent redevelopment opportunities.

#### Location: Worthing Main Road, Worthing, Barbados

Approximately 18,000 sq. ft. of prime commercial land with on-site paved parking and ample frontage on busy main road. -This property also offers a traditional "Bajan" style building with approximately 2,000 sq. ft. of floor space. -Situated just a short walk from the beach and a bus route, the property is located within walking distance of all amenities to include shopping, restaurants, hotels and commercial offices. -This property offers excellent redevelopment opportunities.