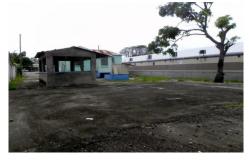

# Cronesia, Worthing Main Road, Worthing

US \$1,000,000

Christ Church, Worthing

Ref: 2100263

Approximately 18,000 sq. ft. of prime commercial land with on-site paved parking and ample frontage on busy main road. -This property also offers a traditional "Bajan" style building with approximately 2,000 sq. ft. of floor space. -Situated just a short walk from the beach and a bus route, the property is located within walking distance of all amenities to include shopping, restaurants, hotels and commercial offices. -This property offers excellent redevelopment opportunities.

#### Location: Worthing Main Road, Worthing, Barbados

Approximately 18,000 sq. ft. of prime commercial land with on-site paved parking and ample frontage on busy main road. -This property also offers a traditional "Bajan" style building with approximately 2,000 sq. ft. of floor space. -Situated just a short walk from the beach and a bus route, the property is located within walking distance of all amenities to include shopping, restaurants, hotels and commercial offices. -This property offers excellent redevelopment opportunities.