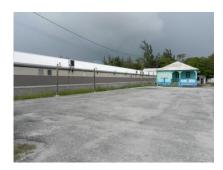

# Cronesia, Worthing Main Road, Worthing

US \$1,000,000

Christ Church, Worthing

Ref: 2100263

Approximately 18,000 sq. ft. of prime commercial land with on-site paved parking and ample frontage on busy main road. -This property also offers a traditional "Bajan" style building with approximately 2,000 sq. ft. of floor space. -Situated just a short walk from the beach and a bus route, the property is located within walking distance of all amenities to include shopping, restaurants, hotels and commercial offices. -This property offers excellent redevelopment opportunities.

#### Location: Worthing Main Road, Worthing, Barbados

Approximately 18,000 sq. ft. of prime commercial land with on-site paved parking and ample frontage on busy main road. -This property also offers a traditional "Bajan" style building with approximately 2,000 sq. ft. of floor space. -Situated just a short walk from the beach and a bus route, the property is located within walking distance of all amenities to include shopping, restaurants, hotels and commercial offices. -This property offers excellent redevelopment opportunities.