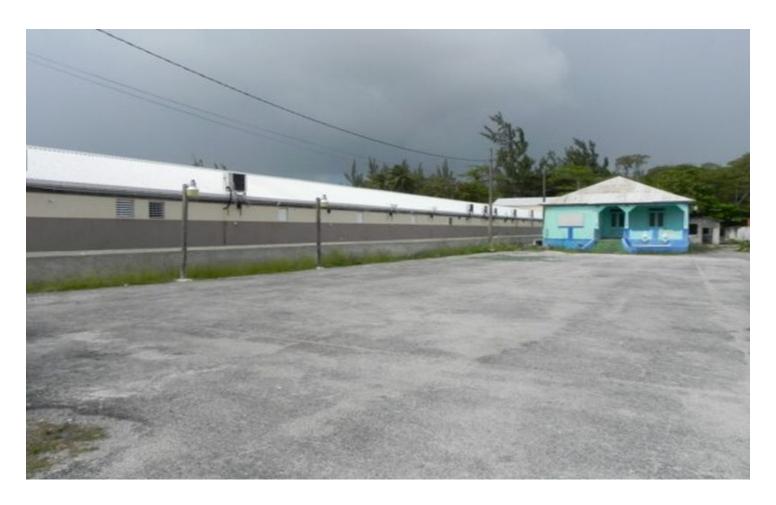

# Cronesia, Worthing Main Road, Worthing

US \$1,000,000

Christ Church, Worthing

Ref: 2100263

Approximately 18,000 sq. ft. of prime commercial land with on-site paved parking and ample frontage on busy main road. -This property also offers a traditional "Bajan" style building with approximately 2,000 sq. ft. of floor space. -Situated just a short walk from the beach and a bus route, the property is located within walking distance of all amenities to include shopping, restaurants, hotels and commercial offices. -This property offers excellent redevelopment opportunities.

#### Location: Worthing Main Road, Worthing, Barbados

Approximately 18,000 sq. ft. of prime commercial land with on-site paved parking and ample frontage on busy main road. -This property also offers a traditional "Bajan" style building with approximately 2,000 sq. ft. of floor space. -Situated just a short walk from the beach and a bus route, the property is located within walking distance of all amenities to include shopping, restaurants, hotels and commercial offices. -This property offers excellent redevelopment opportunities.