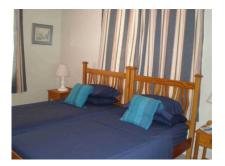

#### **Additional Information**

| Holiday Let       | Beds: 2        | Baths: 2       |
|-------------------|----------------|----------------|
| Type: House/Villa | BBQ            | Coffee Maker   |
| Blender           | Fridge/Freezer | Iron and Board |
| Kettle            | Radio          | Microwave      |
| Stove             |                |                |