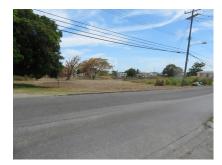

### Lot 1 Pegwell Boggs

#### Christ Church, Pegwell Boggs

US \$220,000

Ref: 2100325

Large flat rectangular shaped lot with frontage on Highway 7 and within 2 minutes drive of the shopping facilities, the popular fish fry at Oistins and many other attractions. This site could be suitable for residential or commercial use, subject to obtaining the necessary planning permissions.

#### Location: Highway 7, Pegwell Boggs, Barbados

Large flat rectangular shaped lot with frontage on Highway 7 and within 2 minutes drive of the shopping facilities, thepopular fish fry at Oistins and many other attractions. This site could be suitable for residential or commercial use, subject to obtaining the necessary planning permissions.