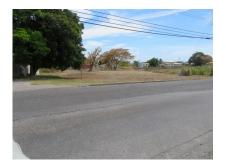

#### Christ Church, Pegwell Boggs

US \$220,000

Ref: 2100325

Large flat rectangular shaped lot with frontage on Highway 7 and within 2 minutes drive of the shopping facilities, the popular fish fry at Oistins and many other attractions. This site could be suitable for residential or commercial use, subject to obtaining the necessary planning permissions.

#### Location: Highway 7, Pegwell Boggs, Barbados

Large flat rectangular shaped lot with frontage on Highway 7 and within 2 minutes drive of the shopping facilities, thepopular fish fry at Oistins and many other attractions. This site could be suitable for residential or commercial use, subject to obtaining the necessary planning permissions.