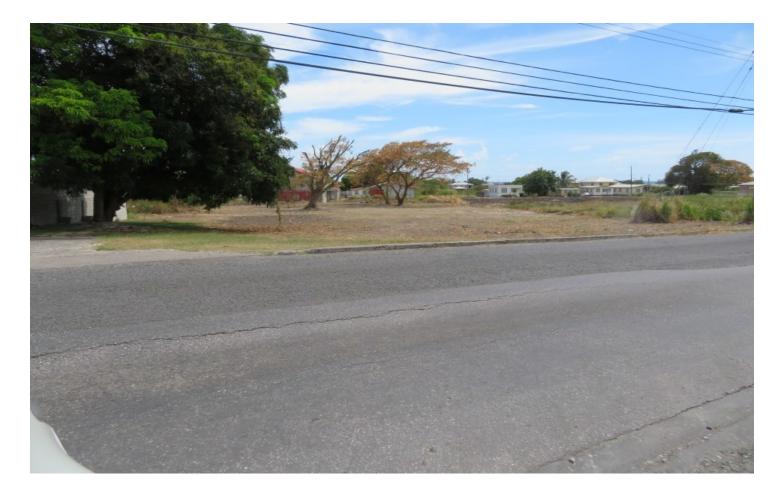

#### Christ Church, Pegwell Boggs

US \$220,000

Ref: 2100325

Large flat rectangular shaped lot with frontage on Highway 7 and within 2 minutes drive of the shopping facilities, the popular fish fry at Oistins and many other attractions. This site could be suitable for residential or commercial use, subject to obtaining the necessary planning permissions.

#### Location: Highway 7, Pegwell Boggs, Barbados

Large flat rectangular shaped lot with frontage on Highway 7 and within 2 minutes drive of the shopping facilities, thepopular fish fry at Oistins and many other attractions. This site could be suitable for residential or commercial use, subject to obtaining the necessary planning permissions.