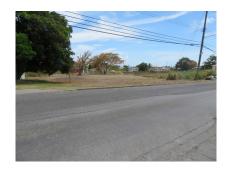

#### Christ Church, Pegwell Boggs

US \$220,000

Ref: 2100325

Large flat rectangular shaped lot with frontage on Highway 7 and within 2 minutes drive of the shopping facilities, the popular fish fry at Oistins and many other attractions. This site could be suitable for residential or commercial use, subject to obtaining the necessary planning permissions.

#### Location: Highway 7, Pegwell Boggs, Barbados

Large flat rectangular shaped lot with frontage on Highway 7 and within 2 minutes drive of the shopping facilities, thepopular fish fry at Oistins and many other attractions. This site could be suitable for residential or commercial use, subject to obtaining the necessary planning permissions.