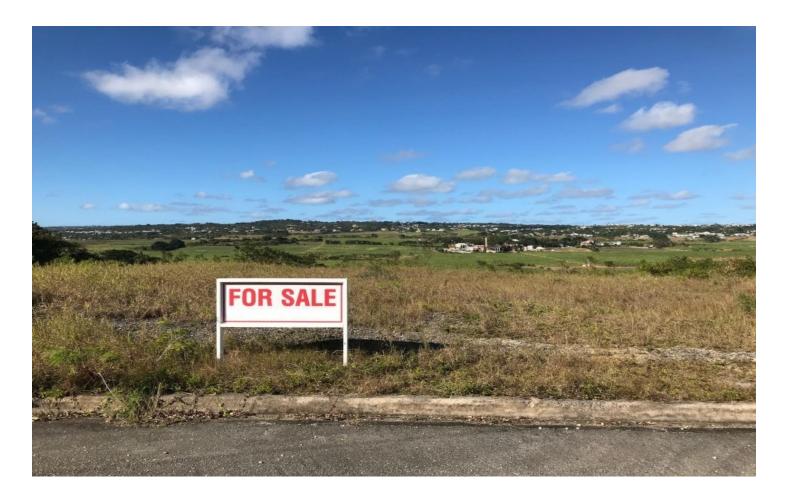

#### St. George, Stepney

Rectangular shaped lot overlooking the St. George Valley and located in a quiet and desirable neighbourhood. This lot is one of 6 lots with only two properties and is just a few minutes away from amenities at Haggatt Hall as well as Charles Rowe Bridge. Great spot for a family home.-

#### Location: Stepney Ridge, Stepney, Barbados

Rectangular shaped lot overlooking the St. George Valley and located in a quiet and desirable neighbourhood. This lot is one of 6 lots with only two properties and is just a few minutes away from amenities at Haggatt Hall as well as Charles Rowe Bridge. Great spot for a family home.-