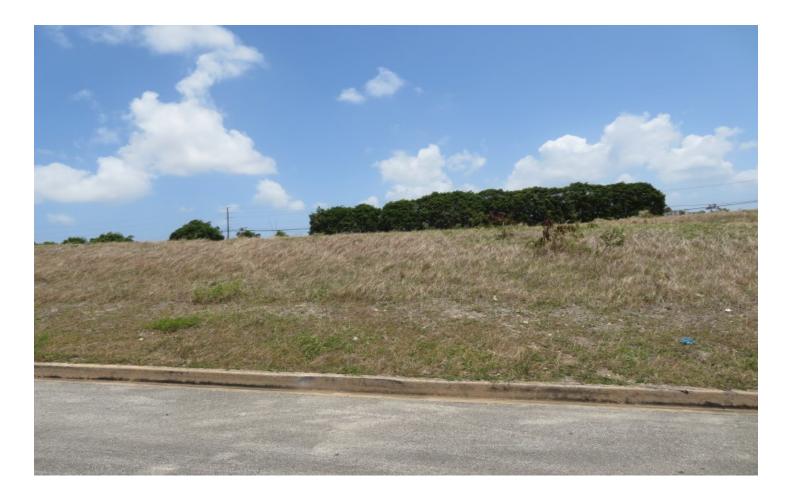

# US \$479,750

Ref: 2100330

Large vacant lot of land situated in the centrally located Lears Commercial Park, close to both the busy Warrens and Wildey commercial areas and within easy access to the ABC Highway.- This lot is ideally suited for light industrial, warehousing or retail purposes.- This development provides underground utility services and roads.

#### Location: Dayrells Commercial Park, Lears, Barbados

Large vacant lot of land situated in the centrally located Lears Commercial Park, close to both the busy Warrrens and Wildey commercial areas and within easy access to the ABC Highway.- This lot is ideally suited for light industrial, warehousing or retail purposes.- This development provides underground utility services and roads.