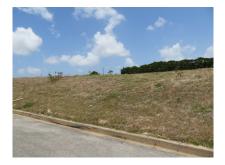

# US \$479,750

Ref: 2100330

Large vacant lot of land situated in the centrally located Lears Commercial Park, close to both the busy Warrens and Wildey commercial areas and within easy access to the ABC Highway.- This lot is ideally suited for light industrial, warehousing or retail purposes.- This development provides underground utility services and roads.

#### Location: Dayrells Commercial Park, Lears, Barbados

Large vacant lot of land situated in the centrally located Lears Commercial Park, close to both the busy Warrrens and Wildey commercial areas and within easy access to the ABC Highway.- This lot is ideally suited for light industrial, warehousing or retail purposes.- This development provides underground utility services and roads.