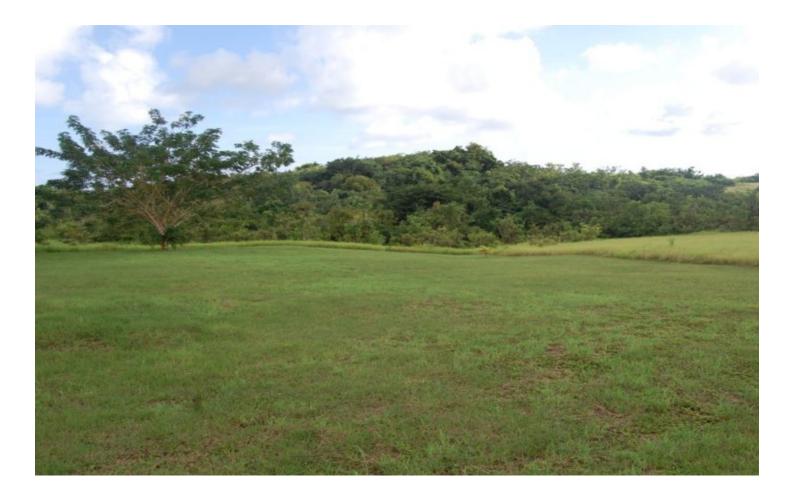

### St. Philip, Mount Pleasant

Vacant rectangular shaped lot in a cool and quiet elevated development within 15 minutes drive of shopping facilities and other amenities in Six Roads. There are also several pictures que beaches within 10-15 minutes drive along the East Coast of the island.

#### Location: Mount Pleasant Gardens, Mount Pleasant, Barbados

Vacant rectangular shaped lot in a cool and quiet elevated development within 15 minutes drive of shopping facilities and other amenities in Six Roads. There are also several pictures que beaches within 10-15 minutes drive along the East Coast of the island.