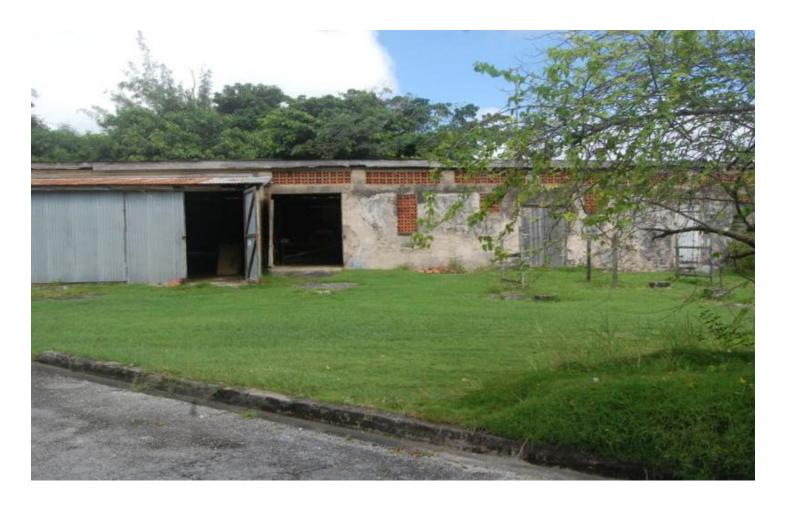

## Lot 12 Moncrieffe Plantation

US \$82,995

St. John, Moncrieffe

Ref: 2100346

A large lot in in a cool elevated area offering beautiful views of the countryside. This vacant lot is within 10 minutes of shopping facilities, restaurants and other amenities in the Six Roads area and lovey East Coast beaches.

## **Property Description**

Location: Moncrieffe Plantation, Moncrieffe, Barbados

A large lot in in a cool elevated area offering beautiful views of the countryside. This vacant lot is within 10 minutes of shopping facilities, restaurants and other amenities in the Six Roads area and lovey East Coast beaches.