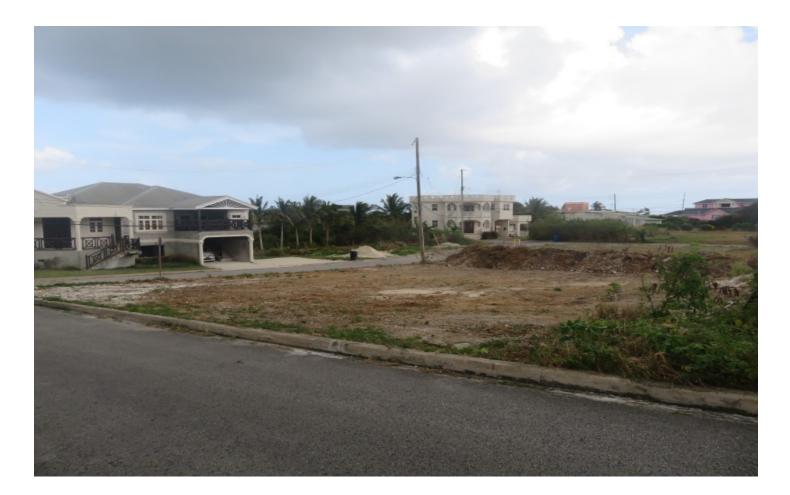

#### St. Philip, Fortesque

Ref: 2100348

Flat vacant rectangular shaped lot in cool, quiet countryside development with lovely breeze. Suitable for a private residence or small block of apartments.

✓ +1 (246) 436-7440
✓ karpreal@karpreal.com
www.karpreal.com
Dacia, Golf Club Road, Rockley, Christ Church, Barbados

## **Property Description**

Location: Corner of Palm View Drive & Palm View Close, Fortesque, Barbados

Flat vacant rectangular shaped lot in cool, quiet countryside development with lovely breeze. Suitable for a private residence or small block of apartments.