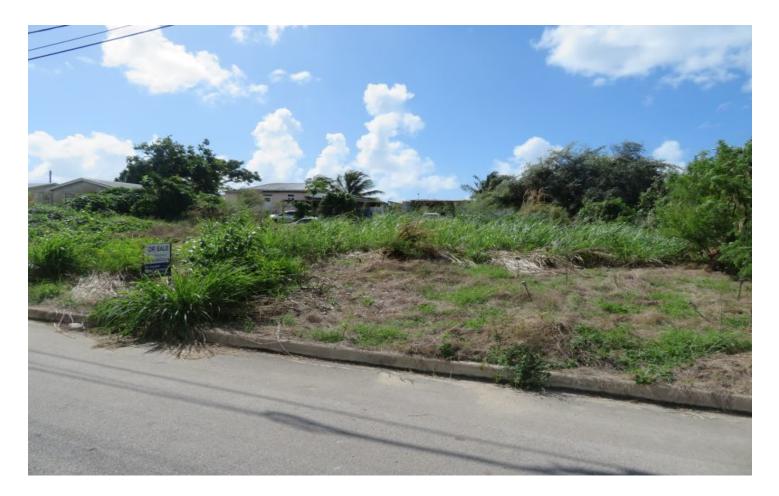

#### Christ Church, Wotton

US \$57,500

Ref: 2100354

Flat residential lot located in Kendal Crescent which is just off of the ABC Highway.- Nearby amenities include Popular Discounts (within walking distance), Oistins-Fish Market and other attractions just a short drive away. -

#### Location: Kendal Crescent, Wotton, Barbados

Flat residential lot located in Kendal Crescent which is just off of the ABC Highway.- Nearby amenities include Popular Discounts (within walking distance), Oistins-Fish Market and other attractions just a short drive away. -

#### **Additional Information**

| For Sale                       | Type: Land                    | Open Plan |
|--------------------------------|-------------------------------|-----------|
| Gross Land Area : 4367 SQ. FT. | Nett Land Area : 3837 SQ. FT. |           |