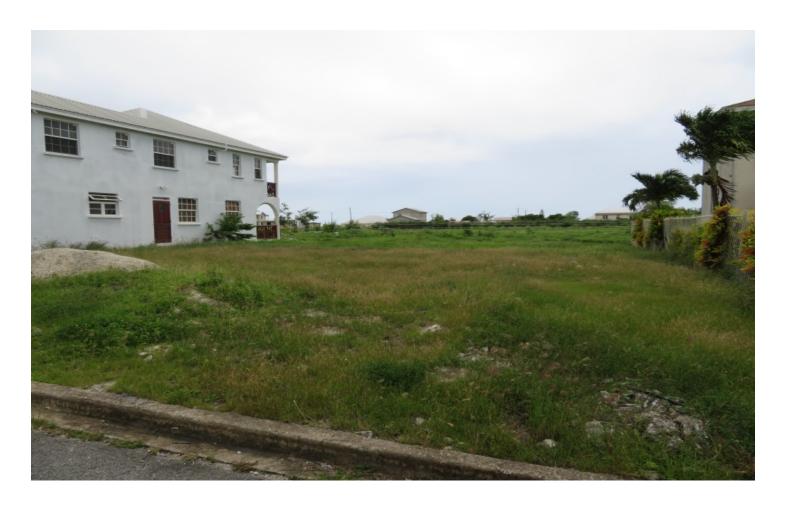

## Lot 155 5th Avenue Inchcape Terrace Wellhouse

US \$45,000

St. Philip, Wellhouse

Ref: 2100356

Flat rectangular shaped lot in well developed area and suitable for a private residence. This land is situated within a few minutes drive of the fabulous "Bottom Bay Beach", "Harrismith Beach" and Sam Lord's Beach. It is also less than 10 minutes drive to Six Roads.

## **Property Description**

Location: Inchcape Terrace, Wellhouse, Barbados

Flat rectangular shaped lot in well developed area and suitable for a private residence. This land is situated within a few minutes drive of the fabulous "Bottom Bay Beach", "Harrismith Beach" and Sam Lord's Beach. It is also less than 10 minutes drive to Six Roads.