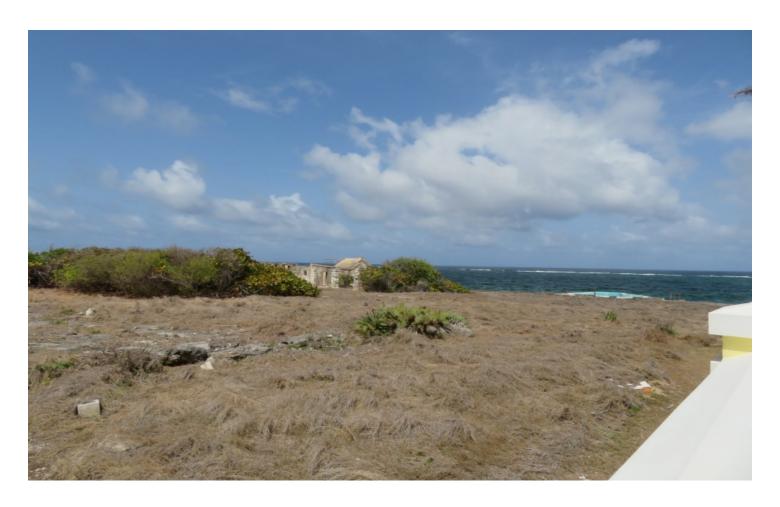

Lot 1A Wellhouse Bay Development

US \$300,000

St. Philip, Wellhouse

Ref: 2100367

Large flat lot which is situated on the cliff front offering just over 100 feet of frontage overlooking the sea. This lot offers a rare opportunity for its owner to build a private residence on the ocean front with fabulous views of the sea.-

## **Property Description**

Location: Wellhouse Bay Development, Wellhouse, Barbados

Large flat lot which is situated on the cliff front offering just over 100 feet of frontage overlooking the sea. This lot offers a rare opportunity for its owner to build a private residence on the ocean front with fabulous views of the sea.-