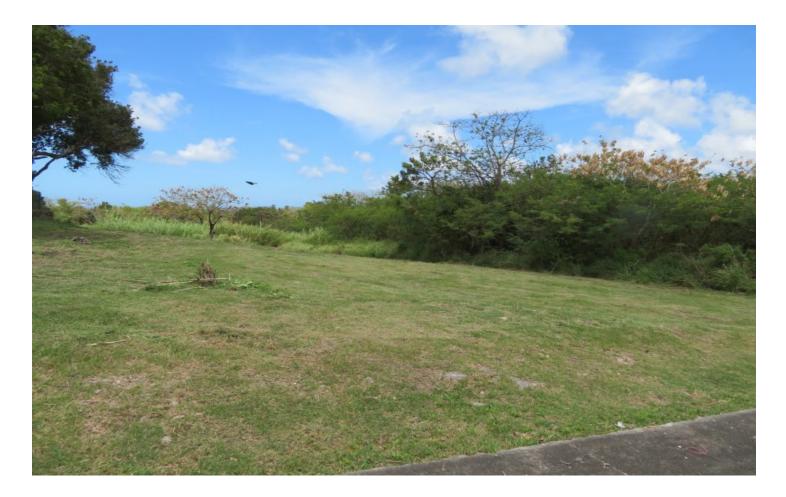

# US \$200,000

Ref: 2100371

Large vacant lot in cool, elevated location suitable for private residence and within 10 minutes of all West Coast attractions and 5 minutes to shopping at Warrens.-

✓ +1 (246) 436-7440
✓ karpreal@karpreal.com
www.karpreal.com
Dacia, Golf Club Road, Rockley, Christ Church, Barbados

#### Location: Applegrove Estate, Bucks, Barbados

Large vacant lot in cool, elevated location suitable for private residence and within 10 minutes of all West Coast attractions and 5 minutes to shopping at Warrens.-