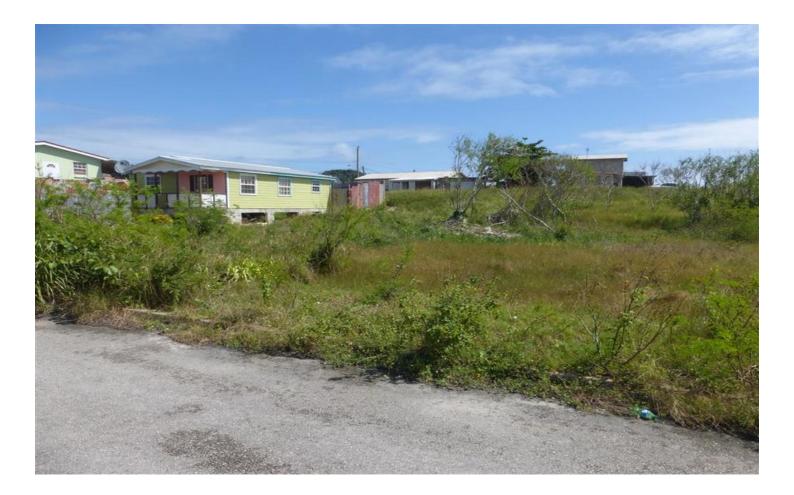

## Lot 2 Conaree Development, Foul Bay

St. Philip, Foul bay

Flat rectangular shaped lot in quiet development and within 5 minutes drive of the beautiful "Foul Bay Beach" and "Crane Beach".- Shopping facilities at Six Roads are also within 5 minutes drive.

#### Location: Conaree Development, Foul bay, Barbados

Flat rectangular shaped lot in quiet development and within 5 minutes drive of the beautiful "Foul Bay Beach" and "Crane Beach".- Shopping facilities at Six Roads are also within 5 minutes drive.