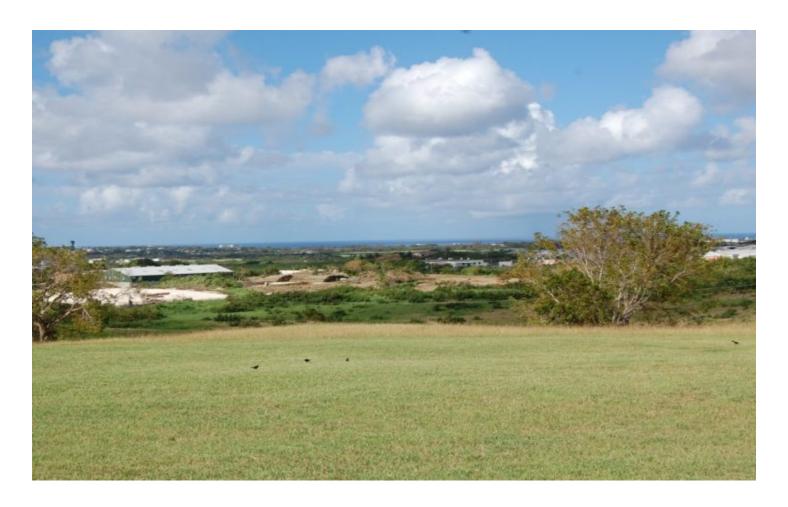

## St. George, Lower Estate

Ref: 2100382

A large vacant lot of land in a cool elevated location suitable for construction of an executive-type residence with a lovely overland view.- This property offers easy access to the ABC Highway and its intersection with the Belle Road and is within 10 minutes drive of shopping facilities, dining and entertainment establishments, commercial activity and many other amenities available in both the Warrens and Wildey areas.

## **Property Description**

Location: Lower Estate, Lower Estate, Barbados

A large vacant lot of land in a cool elevated location suitable for construction of an executive-type residence with a lovely overland view.- This property offers easy access to the ABC Highway and its intersection with the Belle Road and is within 10 minutes drive of shopping facilities, dining and entertainment establishments, commercial activity and many other amenities available in both the Warrens and Wildey areas.