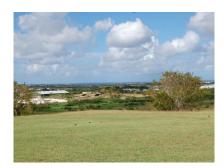

## St. George, Lower Estate

Ref: 2100382

A large vacant lot of land in a cool elevated location suitable for construction of an executive-type residence with a lovely overland view.- This property offers easy access to the ABC Highway and its intersection with the Belle Road and is within 10 minutes drive of shopping facilities, dining and entertainment establishments, commercial activity and many other amenities available in both the Warrens and Wildey areas.

## **Property Description**

Location: Lower Estate, Lower Estate, Barbados

A large vacant lot of land in a cool elevated location suitable for construction of an executive-type residence with a lovely overland view.- This property offers easy access to the ABC Highway and its intersection with the Belle Road and is within 10 minutes drive of shopping facilities, dining and entertainment establishments, commercial activity and many other amenities available in both the Warrens and Wildey areas.