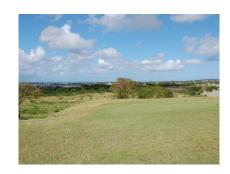

## St. George, Lower Estate

Ref: 2100382

A large vacant lot of land in a cool elevated location suitable for construction of an executive-type residence with a lovely overland view.- This property offers easy access to the ABC Highway and its intersection with the Belle Road and is within 10 minutes drive of shopping facilities, dining and entertainment establishments, commercial activity and many other amenities available in both the Warrens and Wildey areas.

## **Property Description**

Location: Lower Estate, Lower Estate, Barbados

A large vacant lot of land in a cool elevated location suitable for construction of an executive-type residence with a lovely overland view.- This property offers easy access to the ABC Highway and its intersection with the Belle Road and is within 10 minutes drive of shopping facilities, dining and entertainment establishments, commercial activity and many other amenities available in both the Warrens and Wildey areas.