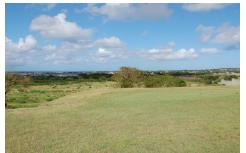

## St. George, Lower Estate

Ref: 2100382

A large vacant lot of land in a cool elevated location suitable for construction of an executive-type residence with a lovely overland view.- This property offers easy access to the ABC Highway and its intersection with the Belle Road and is within 10 minutes drive of shopping facilities, dining and entertainment establishments, commercial activity and many other amenities available in both the Warrens and Wildey areas.

## **Property Description**

Location: Lower Estate, Lower Estate, Barbados

A large vacant lot of land in a cool elevated location suitable for construction of an executive-type residence with a lovely overland view.- This property offers easy access to the ABC Highway and its intersection with the Belle Road and is within 10 minutes drive of shopping facilities, dining and entertainment establishments, commercial activity and many other amenities available in both the Warrens and Wildey areas.