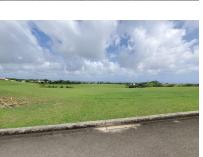

## St. Thomas, Lion Castle

Ref: 2100390

Large vacant elevated lot in the highly desirable Lion Castle Estate enjoying fabulous- views over the polo field and of the countryside and sea. Lion Castle estate offers underground services and other utilities and is also within 10-15 minutes drive of the rapidly developing Warrens area at the famed "West Coast" of the island.

## **Property Description**

Location: Lion Castle Estate, Lion Castle, Barbados

Large vacant elevated lot in the highly desirable Lion Castle Estate enjoying fabulous- views over the polo field and of the countryside and sea. Lion Castle estate offers underground services and other utilities and is also within 10-15 minutes drive of the rapidly developing Warrens area at the famed "West Coast" of the island.