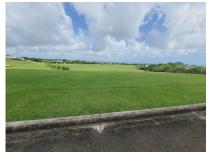

## St. Thomas, Lion Castle

Ref: 2100390

Large vacant elevated lot in the highly desirable Lion Castle Estate enjoying fabulous- views over the polo field and of the countryside and sea. Lion Castle estate offers underground services and other utilities and is also within 10-15 minutes drive of the rapidly developing Warrens area at the famed "West Coast" of the island.

## **Property Description**

Location: Lion Castle Estate, Lion Castle, Barbados

Large vacant elevated lot in the highly desirable Lion Castle Estate enjoying fabulous- views over the polo field and of the countryside and sea. Lion Castle estate offers underground services and other utilities and is also within 10-15 minutes drive of the rapidly developing Warrens area at the famed "West Coast" of the island.