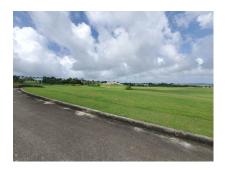

## St. Thomas, Lion Castle

Ref: 2100390

Large vacant elevated lot in the highly desirable Lion Castle Estate enjoying fabulous- views over the polo field and of the countryside and sea. Lion Castle estate offers underground services and other utilities and is also within 10-15 minutes drive of the rapidly developing Warrens area at the famed "West Coast" of the island.

## **Property Description**

Location: Lion Castle Estate, Lion Castle, Barbados

Large vacant elevated lot in the highly desirable Lion Castle Estate enjoying fabulous- views over the polo field and of the countryside and sea. Lion Castle estate offers underground services and other utilities and is also within 10-15 minutes drive of the rapidly developing Warrens area at the famed "West Coast" of the island.