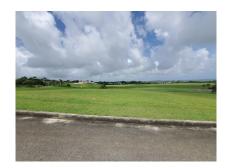

## St. Thomas, Lion Castle

Ref: 2100390

Large vacant elevated lot in the highly desirable Lion Castle Estate enjoying fabulous- views over the polo field and of the countryside and sea. Lion Castle estate offers underground services and other utilities and is also within 10-15 minutes drive of the rapidly developing Warrens area at the famed "West Coast" of the island.

## **Property Description**

Location: Lion Castle Estate, Lion Castle, Barbados

Large vacant elevated lot in the highly desirable Lion Castle Estate enjoying fabulous- views over the polo field and of the countryside and sea. Lion Castle estate offers underground services and other utilities and is also within 10-15 minutes drive of the rapidly developing Warrens area at the famed "West Coast" of the island.