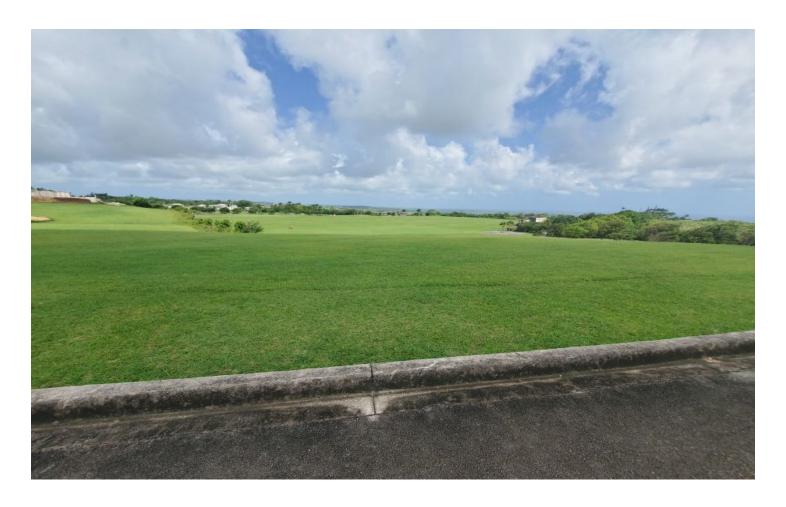

## St. Thomas, Lion Castle

Ref: 2100390

Large vacant elevated lot in the highly desirable Lion Castle Estate enjoying fabulous- views over the polo field and of the countryside and sea. Lion Castle estate offers underground services and other utilities and is also within 10-15 minutes drive of the rapidly developing Warrens area at the famed "West Coast" of the island.

## **Property Description**

Location: Lion Castle Estate, Lion Castle, Barbados

Large vacant elevated lot in the highly desirable Lion Castle Estate enjoying fabulous- views over the polo field and of the countryside and sea. Lion Castle estate offers underground services and other utilities and is also within 10-15 minutes drive of the rapidly developing Warrens area at the famed "West Coast" of the island.