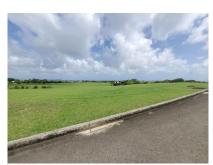

## St. Thomas, Lion Castle

Ref: 2100390

Large vacant elevated lot in the highly desirable Lion Castle Estate enjoying fabulous- views over the polo field and of the countryside and sea. Lion Castle estate offers underground services and other utilities and is also within 10-15 minutes drive of the rapidly developing Warrens area at the famed "West Coast" of the island.

## **Property Description**

Location: Lion Castle Estate, Lion Castle, Barbados

Large vacant elevated lot in the highly desirable Lion Castle Estate enjoying fabulous- views over the polo field and of the countryside and sea. Lion Castle estate offers underground services and other utilities and is also within 10-15 minutes drive of the rapidly developing Warrens area at the famed "West Coast" of the island.