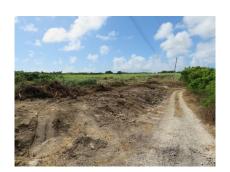

Lot 2B, Yorkshire Plantation

US \$250,000

Christ Church, Yorkshire

Ref: 2100402

Large rectangular shaped lot, this is suitable for residential and/or agricultural purposes. The lot is situated in a breezy and quiet countryside location. This site offers easy access to shopping facilities and other amentities at nearby Six-Roads.

## **Property Description**

Location: Yorkshire Plantation, Yorkshire, Barbados

Large rectangular shaped lot, this is suitable for residential and/or agricultural purposes. The lot is situated in a breezy and quiet countryside location. This site offers easy access to shopping facilities and other amentities at nearby Six-Roads.