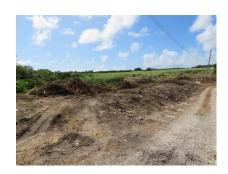

Lot 2B, Yorkshire Plantation

US \$250,000

Christ Church, Yorkshire

Ref: 2100402

Large rectangular shaped lot, this is suitable for residential and/or agricultural purposes. The lot is situated in a breezy and quiet countryside location. This site offers easy access to shopping facilities and other amentities at nearby Six-Roads.

## **Property Description**

Location: Yorkshire Plantation, Yorkshire, Barbados

Large rectangular shaped lot, this is suitable for residential and/or agricultural purposes. The lot is situated in a breezy and quiet countryside location. This site offers easy access to shopping facilities and other amentities at nearby Six-Roads.