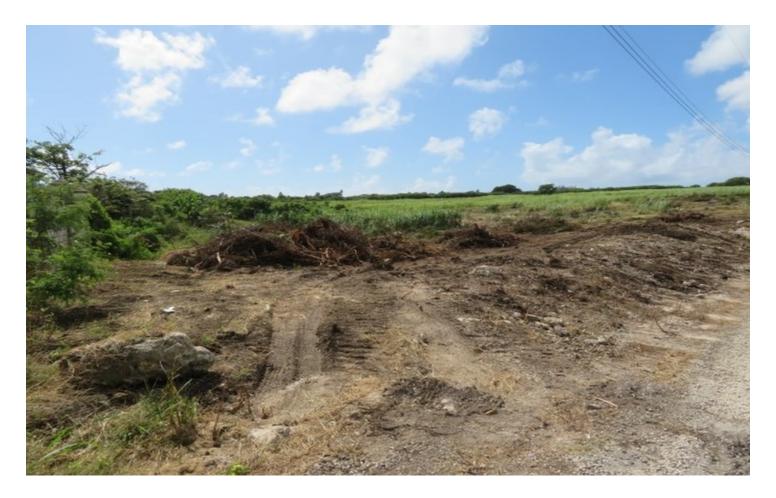

Lot 2B, Yorkshire Plantation

US \$250,000

Christ Church, Yorkshire

Ref: 2100402

Large rectangular shaped lot, this is suitable for residential and/or agricultural purposes. The lot is situated in a breezy and quiet countryside location. This site offers easy access to shopping facilities and other amentities at nearby Six-Roads.

## **Property Description**

Location: Yorkshire Plantation, Yorkshire, Barbados

Large rectangular shaped lot, this is suitable for residential and/or agricultural purposes. The lot is situated in a breezy and quiet countryside location. This site offers easy access to shopping facilities and other amentities at nearby Six-Roads.