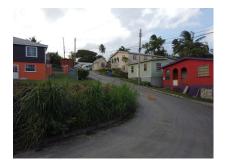

### St. John, Venture

Ref: 2100403

US \$42,500

Rectangular shaped lot in a quiet, cool countryside neighbourhood and suitable for a private residence. Venture, St. John is approximately 20 minutes drive from the many amenities in the busy Six Roads area.

### Location: Venture No. 1, Venture, Barbados

Rectangular shaped lot in a quiet, cool countryside neighbourhood and suitable for a private residence. Venture, St. John is approximately 20 minutes drive from the many amenities in the busy Six Roads area.