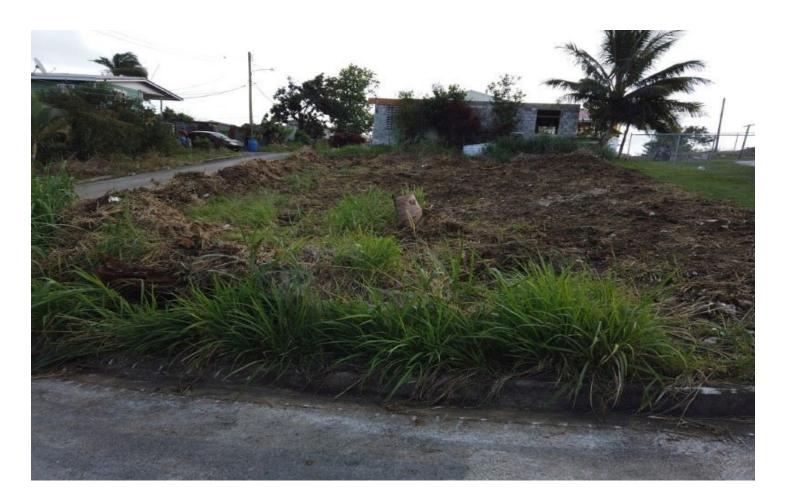

### St. John, Venture

Ref: 2100403

US \$42,500

Rectangular shaped lot in a quiet, cool countryside neighbourhood and suitable for a private residence. Venture, St. John is approximately 20 minutes drive from the many amenities in the busy Six Roads area.

### Location: Venture No. 1, Venture, Barbados

Rectangular shaped lot in a quiet, cool countryside neighbourhood and suitable for a private residence. Venture, St. John is approximately 20 minutes drive from the many amenities in the busy Six Roads area.