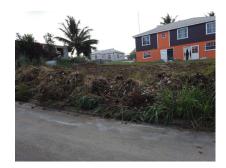

### St. John, Venture

Ref: 2100403

US \$42,500

Rectangular shaped lot in a quiet, cool countryside neighbourhood and suitable for a private residence. Venture, St. John is approximately 20 minutes drive from the many amenities in the busy Six Roads area.

### Location: Venture No. 1, Venture, Barbados

Rectangular shaped lot in a quiet, cool countryside neighbourhood and suitable for a private residence. Venture, St. John is approximately 20 minutes drive from the many amenities in the busy Six Roads area.