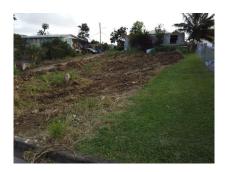

### St. John, Venture

Ref: 2100403

US \$42,500

Rectangular shaped lot in a quiet, cool countryside neighbourhood and suitable for a private residence. Venture, St. John is approximately 20 minutes drive from the many amenities in the busy Six Roads area.

### Location: Venture No. 1, Venture, Barbados

Rectangular shaped lot in a quiet, cool countryside neighbourhood and suitable for a private residence. Venture, St. John is approximately 20 minutes drive from the many amenities in the busy Six Roads area.