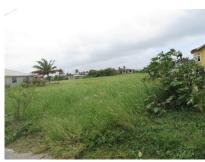

Lot 3 Coral Cliff, Bottom Bay, St. Philip

US \$62,500

St. Philip, Bottom Bay

Ref: 2100406

Flat rectangular shaped lot in cool quiet area and within 3 minutes walk of the fabulous Bottom Bay Beach. This land is situated less than 10 minutes drive of shopping facilities at the busy Six Roads.-

## **Property Description**

Location: Coral Cliff, Bottom Bay, Barbados

Flat rectangular shaped lot in cool quiet area and within 3 minutes walk of the fabulous Bottom Bay Beach. This land is situated less than 10 minutes drive of shopping facilities at the busy Six Roads.-