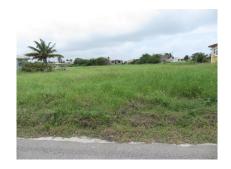

Lot 3 Coral Cliff, Bottom Bay, St. Philip

US \$62,500

St. Philip, Bottom Bay

Ref: 2100406

Flat rectangular shaped lot in cool quiet area and within 3 minutes walk of the fabulous Bottom Bay Beach. This land is situated less than 10 minutes drive of shopping facilities at the busy Six Roads.-

## **Property Description**

Location: Coral Cliff, Bottom Bay, Barbados

Flat rectangular shaped lot in cool quiet area and within 3 minutes walk of the fabulous Bottom Bay Beach. This land is situated less than 10 minutes drive of shopping facilities at the busy Six Roads.-