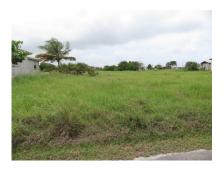

Lot 3 Coral Cliff, Bottom Bay, St. Philip

US \$62,500

St. Philip, Bottom Bay

Ref: 2100406

Flat rectangular shaped lot in cool quiet area and within 3 minutes walk of the fabulous Bottom Bay Beach. This land is situated less than 10 minutes drive of shopping facilities at the busy Six Roads.-

## **Property Description**

Location: Coral Cliff, Bottom Bay, Barbados

Flat rectangular shaped lot in cool quiet area and within 3 minutes walk of the fabulous Bottom Bay Beach. This land is situated less than 10 minutes drive of shopping facilities at the busy Six Roads.-