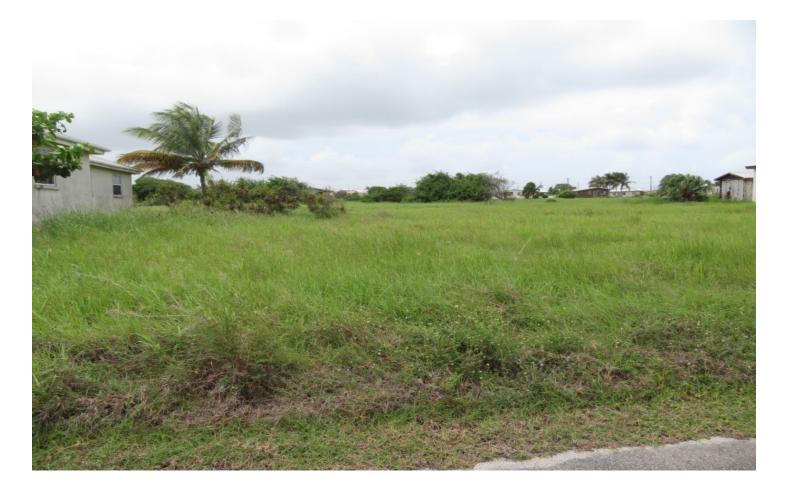

Lot 3 Coral Cliff, Bottom Bay, St. Philip

US \$62,500

St. Philip, Bottom Bay

Ref: 2100406

Flat rectangular shaped lot in cool quiet area and within 3 minutes walk of the fabulous Bottom Bay Beach. This land is situated less than 10 minutes drive of shopping facilities at the busy Six Roads.-

## **Property Description**

Location: Coral Cliff, Bottom Bay, Barbados

Flat rectangular shaped lot in cool quiet area and within 3 minutes walk of the fabulous Bottom Bay Beach. This land is situated less than 10 minutes drive of shopping facilities at the busy Six Roads.-