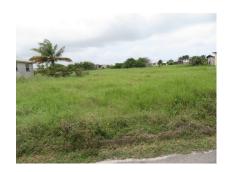

Lot 3 Coral Cliff, Bottom Bay, St. Philip

US \$62,500

St. Philip, Bottom Bay

Ref: 2100406

Flat rectangular shaped lot in cool quiet area and within 3 minutes walk of the fabulous Bottom Bay Beach. This land is situated less than 10 minutes drive of shopping facilities at the busy Six Roads.-

## **Property Description**

Location: Coral Cliff, Bottom Bay, Barbados

Flat rectangular shaped lot in cool quiet area and within 3 minutes walk of the fabulous Bottom Bay Beach. This land is situated less than 10 minutes drive of shopping facilities at the busy Six Roads.-