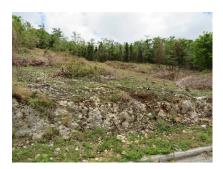

#### St. George, Hilbury

Ref: 2100415

Rectangular shaped lot in cool, elevated countryside location offering fabulous views of the countryside and sea. The land is situated on a cliff and has a gentle slope towards the south. This is a quiet yet accessible location and is suitable for private residence or other similar purposes. The ABC Highway is within a 10 minute drive and this would offer easy access to shopping facilities, schools and other amenities.-

#### Location: Tamarind Close, Hilbury, Barbados

Rectangular shaped lot in cool, elevated countryside location offering fabulous views of the countryside and sea. The land is situated on a cliff and has a gentle slope towards the south. This is a quiet yet accessible location and is suitable for private residence or other similar purposes. The ABC Highway is within a 10 minute drive and this would offer easy access to shopping facilities, schools and other amenities.-