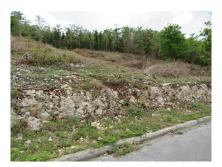

#### St. George, Hilbury

Ref: 2100415

Rectangular shaped lot in cool, elevated countryside location offering fabulous views of the countryside and sea. The land is situated on a cliff and has a gentle slope towards the south. This is a quiet yet accessible location and is suitable for private residence or other similar purposes. The ABC Highway is within a 10 minute drive and this would offer easy access to shopping facilities, schools and other amenities.-

#### Location: Tamarind Close, Hilbury, Barbados

Rectangular shaped lot in cool, elevated countryside location offering fabulous views of the countryside and sea. The land is situated on a cliff and has a gentle slope towards the south. This is a quiet yet accessible location and is suitable for private residence or other similar purposes. The ABC Highway is within a 10 minute drive and this would offer easy access to shopping facilities, schools and other amenities.-