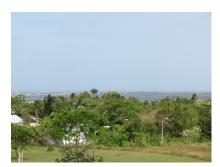

#### St. George, Hilbury

Ref: 2100415

Rectangular shaped lot in cool, elevated countryside location offering fabulous views of the countryside and sea. The land is situated on a cliff and has a gentle slope towards the south. This is a quiet yet accessible location and is suitable for private residence or other similar purposes. The ABC Highway is within a 10 minute drive and this would offer easy access to shopping facilities, schools and other amenities.-

#### Location: Tamarind Close, Hilbury, Barbados

Rectangular shaped lot in cool, elevated countryside location offering fabulous views of the countryside and sea. The land is situated on a cliff and has a gentle slope towards the south. This is a quiet yet accessible location and is suitable for private residence or other similar purposes. The ABC Highway is within a 10 minute drive and this would offer easy access to shopping facilities, schools and other amenities.-