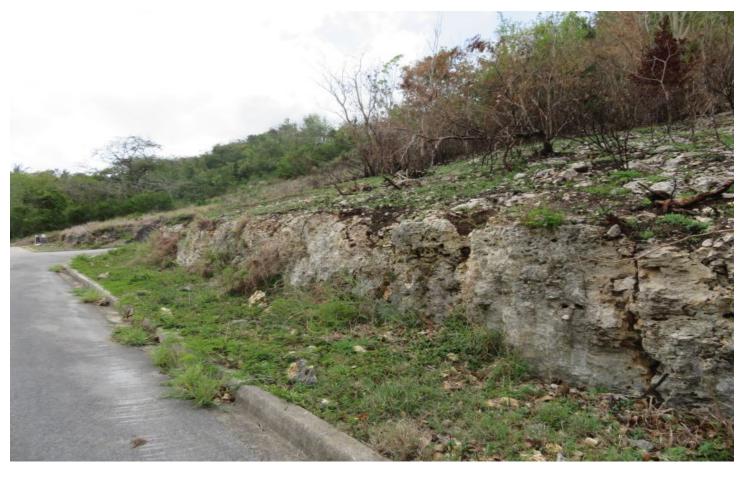

#### St. George, Hilbury

Ref: 2100415

Rectangular shaped lot in cool, elevated countryside location offering fabulous views of the countryside and sea. The land is situated on a cliff and has a gentle slope towards the south. This is a quiet yet accessible location and is suitable for private residence or other similar purposes. The ABC Highway is within a 10 minute drive and this would offer easy access to shopping facilities, schools and other amenities.-

#### Location: Tamarind Close, Hilbury, Barbados

Rectangular shaped lot in cool, elevated countryside location offering fabulous views of the countryside and sea. The land is situated on a cliff and has a gentle slope towards the south. This is a quiet yet accessible location and is suitable for private residence or other similar purposes. The ABC Highway is within a 10 minute drive and this would offer easy access to shopping facilities, schools and other amenities.-