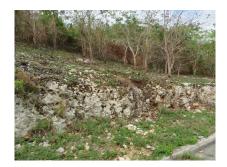

#### St. George, Hilbury

Ref: 2100415

Rectangular shaped lot in cool, elevated countryside location offering fabulous views of the countryside and sea. The land is situated on a cliff and has a gentle slope towards the south. This is a quiet yet accessible location and is suitable for private residence or other similar purposes. The ABC Highway is within a 10 minute drive and this would offer easy access to shopping facilities, schools and other amenities.-

#### Location: Tamarind Close, Hilbury, Barbados

Rectangular shaped lot in cool, elevated countryside location offering fabulous views of the countryside and sea. The land is situated on a cliff and has a gentle slope towards the south. This is a quiet yet accessible location and is suitable for private residence or other similar purposes. The ABC Highway is within a 10 minute drive and this would offer easy access to shopping facilities, schools and other amenities.-