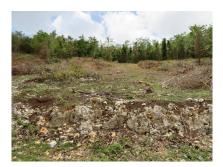

#### St. George, Hilbury

Ref: 2100415

Rectangular shaped lot in cool, elevated countryside location offering fabulous views of the countryside and sea. The land is situated on a cliff and has a gentle slope towards the south. This is a quiet yet accessible location and is suitable for private residence or other similar purposes. The ABC Highway is within a 10 minute drive and this would offer easy access to shopping facilities, schools and other amenities.-

#### Location: Tamarind Close, Hilbury, Barbados

Rectangular shaped lot in cool, elevated countryside location offering fabulous views of the countryside and sea. The land is situated on a cliff and has a gentle slope towards the south. This is a quiet yet accessible location and is suitable for private residence or other similar purposes. The ABC Highway is within a 10 minute drive and this would offer easy access to shopping facilities, schools and other amenities.-