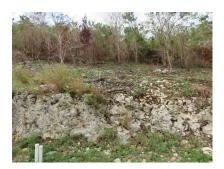

#### St. George, Hilbury

Ref: 2100415

Rectangular shaped lot in cool, elevated countryside location offering fabulous views of the countryside and sea. The land is situated on a cliff and has a gentle slope towards the south. This is a quiet yet accessible location and is suitable for private residence or other similar purposes. The ABC Highway is within a 10 minute drive and this would offer easy access to shopping facilities, schools and other amenities.-

#### Location: Tamarind Close, Hilbury, Barbados

Rectangular shaped lot in cool, elevated countryside location offering fabulous views of the countryside and sea. The land is situated on a cliff and has a gentle slope towards the south. This is a quiet yet accessible location and is suitable for private residence or other similar purposes. The ABC Highway is within a 10 minute drive and this would offer easy access to shopping facilities, schools and other amenities.-