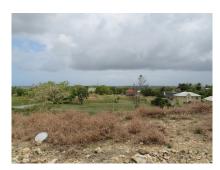

#### St. George, Hilbury

Ref: 2100415

Rectangular shaped lot in cool, elevated countryside location offering fabulous views of the countryside and sea. The land is situated on a cliff and has a gentle slope towards the south. This is a quiet yet accessible location and is suitable for private residence or other similar purposes. The ABC Highway is within a 10 minute drive and this would offer easy access to shopping facilities, schools and other amenities.-

#### Location: Tamarind Close, Hilbury, Barbados

Rectangular shaped lot in cool, elevated countryside location offering fabulous views of the countryside and sea. The land is situated on a cliff and has a gentle slope towards the south. This is a quiet yet accessible location and is suitable for private residence or other similar purposes. The ABC Highway is within a 10 minute drive and this would offer easy access to shopping facilities, schools and other amenities.-