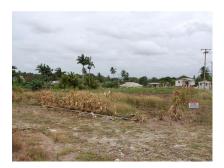

# US \$225,000

Ref: 2100416

A large lot consisting of approximately 2.12 acres of agricultural land with frontage on Highway 2 and close to Harrison's Cave, this property enjoys a cool, countryside location within 10 minutes drive of shopping facilities, dining establishments, commercial activity and other amenities available in the busy Warrens area.

#### Location: Sturges, Sturges, Barbados

A large lot consisting of approximately 2.12 acres of agricultural land with frontage on Highway 2 and close to Harrison's Cave, this property enjoys a cool, countryside location within 10 minutes drive of shopping facilities, dining establishments, commercial activity and other amenities available in the busy Warrens area.