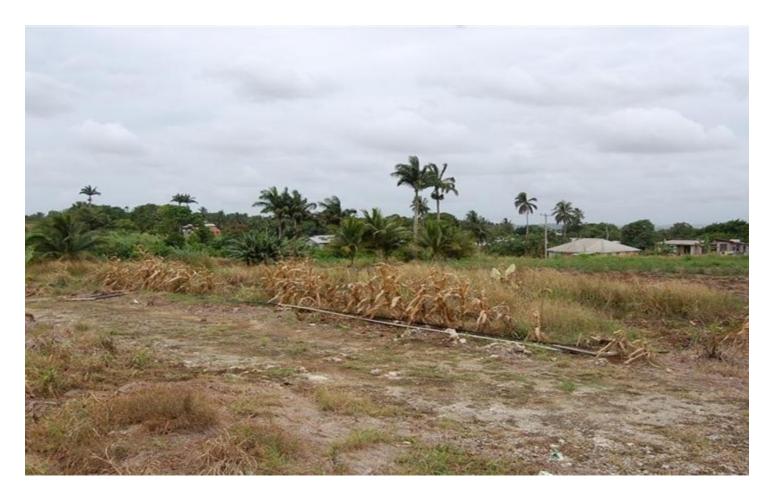

# US \$225,000

Ref: 2100416

A large lot consisting of approximately 2.12 acres of agricultural land with frontage on Highway 2 and close to Harrison's Cave, this property enjoys a cool, countryside location within 10 minutes drive of shopping facilities, dining establishments, commercial activity and other amenities available in the busy Warrens area.

#### Location: Sturges, Sturges, Barbados

A large lot consisting of approximately 2.12 acres of agricultural land with frontage on Highway 2 and close to Harrison's Cave, this property enjoys a cool, countryside location within 10 minutes drive of shopping facilities, dining establishments, commercial activity and other amenities available in the busy Warrens area.