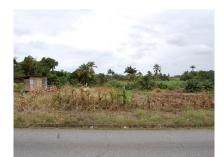

# US \$225,000

Ref: 2100416

A large lot consisting of approximately 2.12 acres of agricultural land with frontage on Highway 2 and close to Harrison's Cave, this property enjoys a cool, countryside location within 10 minutes drive of shopping facilities, dining establishments, commercial activity and other amenities available in the busy Warrens area.

#### Location: Sturges, Sturges, Barbados

A large lot consisting of approximately 2.12 acres of agricultural land with frontage on Highway 2 and close to Harrison's Cave, this property enjoys a cool, countryside location within 10 minutes drive of shopping facilities, dining establishments, commercial activity and other amenities available in the busy Warrens area.