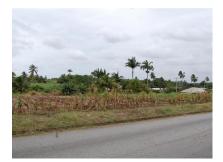

# US \$225,000

Ref: 2100416

A large lot consisting of approximately 2.12 acres of agricultural land with frontage on Highway 2 and close to Harrison's Cave, this property enjoys a cool, countryside location within 10 minutes drive of shopping facilities, dining establishments, commercial activity and other amenities available in the busy Warrens area.

#### Location: Sturges, Sturges, Barbados

A large lot consisting of approximately 2.12 acres of agricultural land with frontage on Highway 2 and close to Harrison's Cave, this property enjoys a cool, countryside location within 10 minutes drive of shopping facilities, dining establishments, commercial activity and other amenities available in the busy Warrens area.