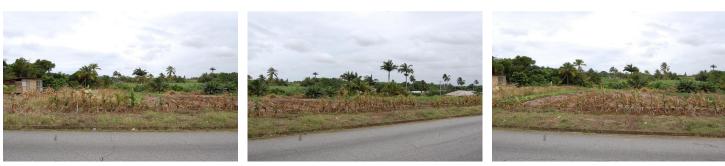

# US \$225,000

Ref: 2100416

A large lot consisting of approximately 2.12 acres of agricultural land with frontage on Highway 2 and close to Harrison's Cave, this property enjoys a cool, countryside location within 10 minutes drive of shopping facilities, dining establishments, commercial activity and other amenities available in the busy Warrens area.

#### Location: Sturges, Sturges, Barbados

A large lot consisting of approximately 2.12 acres of agricultural land with frontage on Highway 2 and close to Harrison's Cave, this property enjoys a cool, countryside location within 10 minutes drive of shopping facilities, dining establishments, commercial activity and other amenities available in the busy Warrens area.