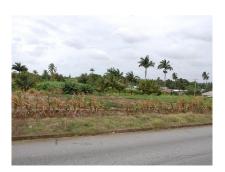

# US \$225,000

Ref: 2100416

A large lot consisting of approximately 2.12 acres of agricultural land with frontage on Highway 2 and close to Harrison's Cave, this property enjoys a cool, countryside location within 10 minutes drive of shopping facilities, dining establishments, commercial activity and other amenities available in the busy Warrens area.

#### Location: Sturges, Sturges, Barbados

A large lot consisting of approximately 2.12 acres of agricultural land with frontage on Highway 2 and close to Harrison's Cave, this property enjoys a cool, countryside location within 10 minutes drive of shopping facilities, dining establishments, commercial activity and other amenities available in the busy Warrens area.