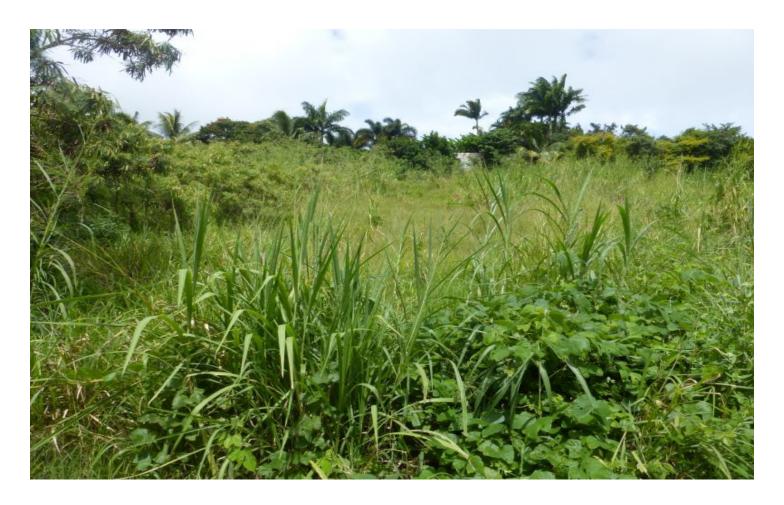

#### St. Thomas, Mount Wilton

Ref: 2100425

-Vacant elevated lot offering spectacular views of the countryside and the sea. This lot is conveniently located within 10 minutes drive of the ABC highway and the busy Warrens Commercial area.

## **Property Description**

Location: Bella Vista, Mount Wilton, Barbados

-Vacant elevated lot offering spectacular views of the countryside and the sea. This lot is conveniently located within 10 minutes drive of the ABC highway and the busy Warrens Commercial area.