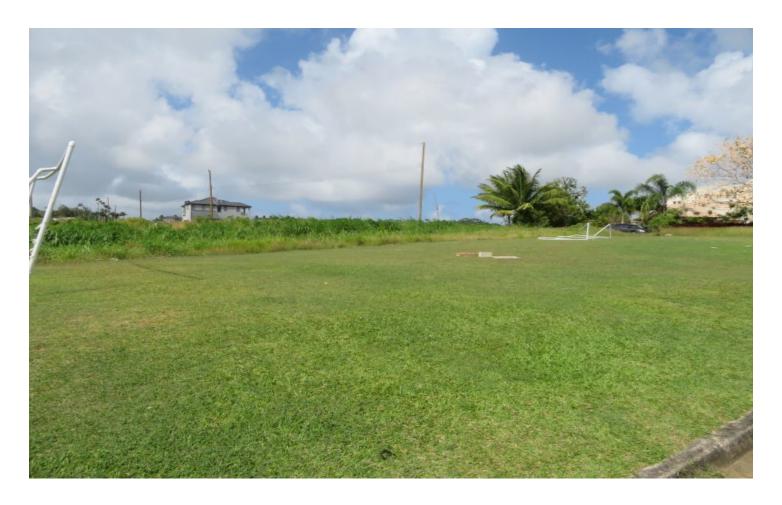

## Lot 5 Bella Vista Development, Mount Wilton

US \$120,000

St. Thomas, Mount Wilton

Ref: 2100447

Flat rectangular shaped lot in an elevated position and boasting of cool breezes. This lot is just 15 minutes from the West Coast and approximately 10 minutes from Warrens and is zoned residential.

## **Property Description**

Location: Bella Vista Development, Mount Wilton, Barbados

Flat rectangular shaped lot in an elevated position and boasting of cool breezes. This lot is just 15 minutes from the West Coast and approximately 10 minutes from Warrens and is zoned residential. -