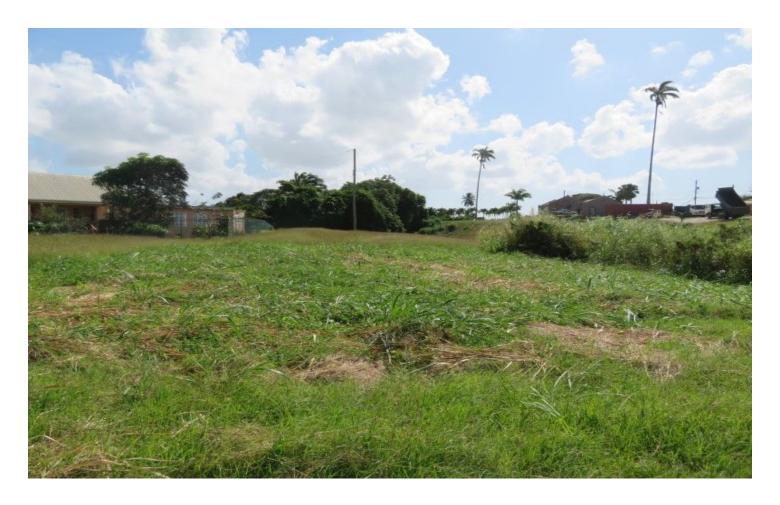

## Lot 5 Bella Vista Terrace, Mount Wilton

US \$120,000

St. Thomas, Mount Wilton

Ref: 2100448

Spacious and flat lot of land-in a cool elevated location- situated at the end of a quiet cul-de-sac. This lot is ideally suited for a lovely family residence. Although rural, this Development has easy access to the ABC Highway, via Highway 3A, and is within 15 minutes drive of the amenities at Warrens.

## **Property Description**

Location: Bella Vista Terrace, Mount Wilton, Barbados

Spacious and flat lot of land-in a cool elevated location- situated at the end of a quiet cul-de-sac. This lot is ideally suited fora lovely family residence. Although rural, this Development has easy access to the ABC Highway, via Highway 3A, and is within 15 minutes drive of the amenities at Warrens.