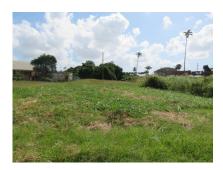

## Lot 5 Bella Vista Terrace, Mount Wilton

US \$120,000

St. Thomas, Mount Wilton

Ref: 2100448

Spacious and flat lot of land-in a cool elevated location- situated at the end of a quiet cul-de-sac. This lot is ideally suited for a lovely family residence. Although rural, this Development has easy access to the ABC Highway, via Highway 3A, and is within 15 minutes drive of the amenities at Warrens.

## **Property Description**

Location: Bella Vista Terrace, Mount Wilton, Barbados

Spacious and flat lot of land-in a cool elevated location- situated at the end of a quiet cul-de-sac. This lot is ideally suited fora lovely family residence. Although rural, this Development has easy access to the ABC Highway, via Highway 3A, and is within 15 minutes drive of the amenities at Warrens.