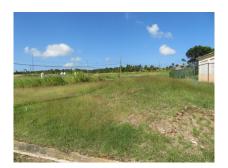

## Lot 5 Bella Vista Terrace, Mount Wilton

US \$120,000

St. Thomas, Mount Wilton

Ref: 2100448

Spacious and flat lot of land-in a cool elevated location- situated at the end of a quiet cul-de-sac. This lot is ideally suited for a lovely family residence. Although rural, this Development has easy access to the ABC Highway, via Highway 3A, and is within 15 minutes drive of the amenities at Warrens.

## **Property Description**

Location: Bella Vista Terrace, Mount Wilton, Barbados

Spacious and flat lot of land-in a cool elevated location- situated at the end of a quiet cul-de-sac. This lot is ideally suited fora lovely family residence. Although rural, this Development has easy access to the ABC Highway, via Highway 3A, and is within 15 minutes drive of the amenities at Warrens.