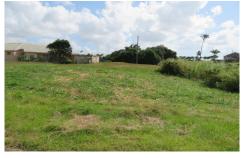

## Lot 5 Bella Vista Terrace, Mount Wilton

US \$120,000

St. Thomas, Mount Wilton

Ref: 2100448

Spacious and flat lot of land-in a cool elevated location- situated at the end of a quiet cul-de-sac. This lot is ideally suited for a lovely family residence. Although rural, this Development has easy access to the ABC Highway, via Highway 3A, and is within 15 minutes drive of the amenities at Warrens.

## **Property Description**

Location: Bella Vista Terrace, Mount Wilton, Barbados

Spacious and flat lot of land-in a cool elevated location- situated at the end of a quiet cul-de-sac. This lot is ideally suited fora lovely family residence. Although rural, this Development has easy access to the ABC Highway, via Highway 3A, and is within 15 minutes drive of the amenities at Warrens.