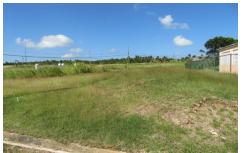

## Lot 5 Bella Vista Terrace, Mount Wilton

US \$120,000

St. Thomas, Mount Wilton

Ref: 2100448

Spacious and flat lot of land-in a cool elevated location- situated at the end of a quiet cul-de-sac. This lot is ideally suited for a lovely family residence. Although rural, this Development has easy access to the ABC Highway, via Highway 3A, and is within 15 minutes drive of the amenities at Warrens.

## **Property Description**

Location: Bella Vista Terrace, Mount Wilton, Barbados

Spacious and flat lot of land-in a cool elevated location- situated at the end of a quiet cul-de-sac. This lot is ideally suited fora lovely family residence. Although rural, this Development has easy access to the ABC Highway, via Highway 3A, and is within 15 minutes drive of the amenities at Warrens.