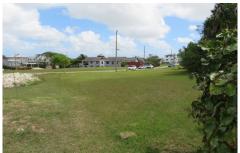

#### Christ Church, Kent

Ref: 2100455

A nicely elevated and breezy lot situated in Kent and offering lovely sea views to the south. The land is rectangular shape and is situated very close to a cul de sac. The location is ideal being within close proximity to amenities and beaches along the South Coast.-

## **Property Description**

Location: Little Kent, Kent, Barbados

A nicely elevated and breezy lot situated in Kent and offering lovely sea views to the south. The land is rectangular shapeand is situated very close to a cul de sac. The location is ideal being within close proximity to amenities and beaches along the South Coast.-