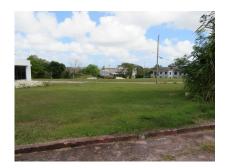

#### Christ Church, Kent

Ref: 2100455

A nicely elevated and breezy lot situated in Kent and offering lovely sea views to the south. The land is rectangular shape and is situated very close to a cul de sac. The location is ideal being within close proximity to amenities and beaches along the South Coast.-

## **Property Description**

Location: Little Kent, Kent, Barbados

A nicely elevated and breezy lot situated in Kent and offering lovely sea views to the south. The land is rectangular shapeand is situated very close to a cul de sac. The location is ideal being within close proximity to amenities and beaches along the South Coast.-