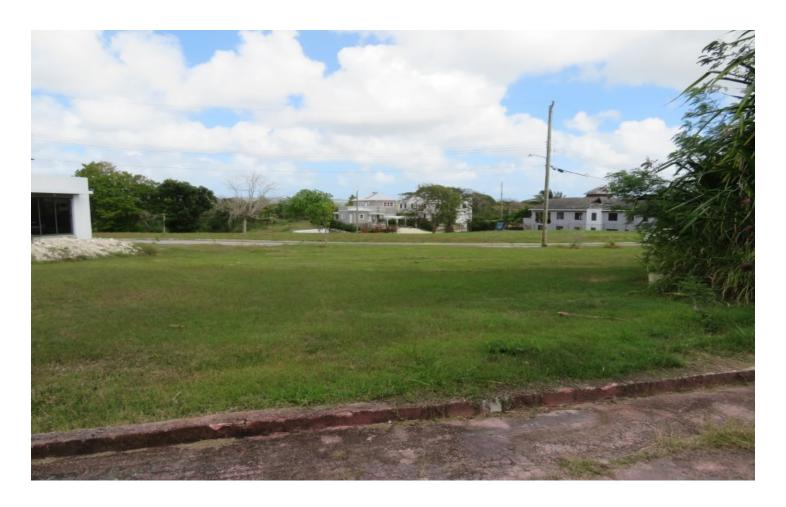

#### Christ Church, Kent

Ref: 2100455

A nicely elevated and breezy lot situated in Kent and offering lovely sea views to the south. The land is rectangular shape and is situated very close to a cul de sac. The location is ideal being within close proximity to amenities and beaches along the South Coast.-

## **Property Description**

Location: Little Kent, Kent, Barbados

A nicely elevated and breezy lot situated in Kent and offering lovely sea views to the south. The land is rectangular shapeand is situated very close to a cul de sac. The location is ideal being within close proximity to amenities and beaches along the South Coast.-