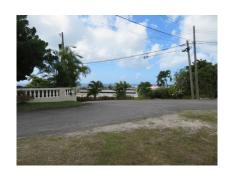

#### Christ Church, Kent

Ref: 2100455

A nicely elevated and breezy lot situated in Kent and offering lovely sea views to the south. The land is rectangular shape and is situated very close to a cul de sac. The location is ideal being within close proximity to amenities and beaches along the South Coast.-

## **Property Description**

Location: Little Kent, Kent, Barbados

A nicely elevated and breezy lot situated in Kent and offering lovely sea views to the south. The land is rectangular shapeand is situated very close to a cul de sac. The location is ideal being within close proximity to amenities and beaches along the South Coast.-