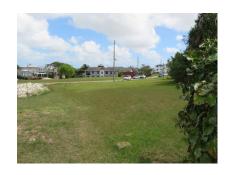

#### Christ Church, Kent

Ref: 2100455

A nicely elevated and breezy lot situated in Kent and offering lovely sea views to the south. The land is rectangular shape and is situated very close to a cul de sac. The location is ideal being within close proximity to amenities and beaches along the South Coast.-

## **Property Description**

Location: Little Kent, Kent, Barbados

A nicely elevated and breezy lot situated in Kent and offering lovely sea views to the south. The land is rectangular shapeand is situated very close to a cul de sac. The location is ideal being within close proximity to amenities and beaches along the South Coast.-