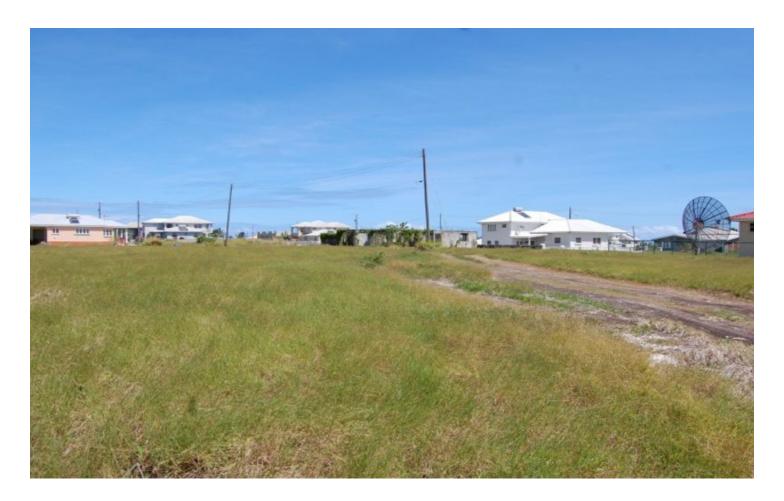

## Lot 64 Crane Haven, The Crane

### St. Philip, The Crane

Rectangular shaped lot situated in quiet residential development and within walking distance of the fabulous Crane beach and "Shanty" beach. It is also within 5 minutes drive of shopping facilities at Six Roads.

#### Location: Crane Haven, The Crane, Barbados

Rectangular shaped lot situated in quiet residential development and within walking distance of the fabulous Crane beach and "Shanty" beach. It is also within 5 minutes drive of shopping facilities at Six Roads.