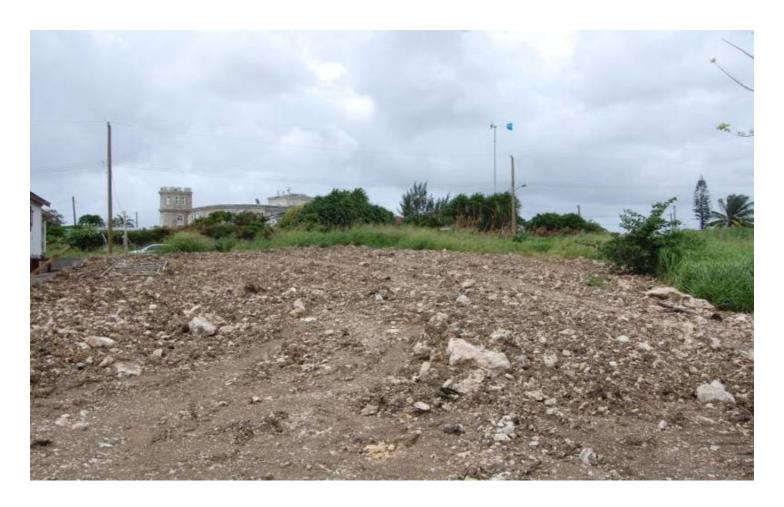

#### Christ Church, Kent

Ref: 2100461

Vacant elevated lot in new residential development and situated conveniently close to the ABC Highway, public transportation, schools, and the many shopping facilities and other amenities at Wildey and the surrounding area. -This development is within minutes drive of beautiful South Coast beaches.

## **Property Description**

Location: Little Kent, Kent, Barbados

Vacant elevated lot in new residential development and situated conveniently close to the ABC Highway, public transportation, schools, and the many shopping facilities and other amenities at Wildey and the surrounding area. -This development is within minutes drive of beautiful South Coast beaches.