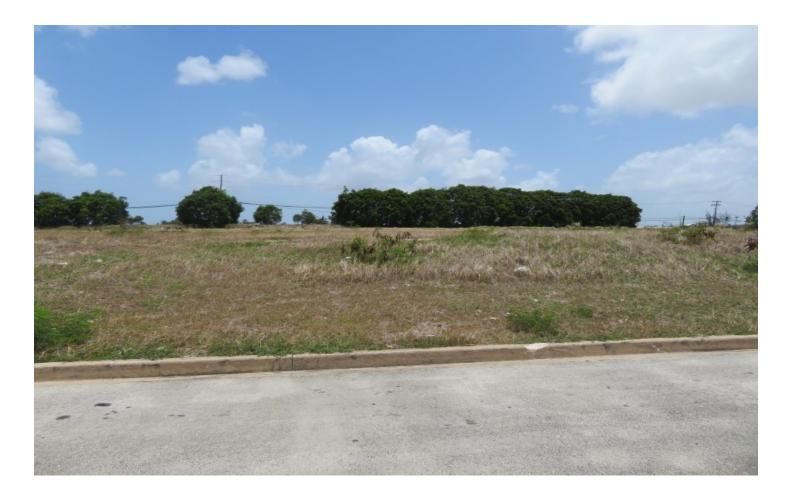

# US \$508,060

Ref: 2100471

Large vacant lot of land situated in the centrally located Lears Commercial Park, close to both the busy Warrrens and Wildey commercial areas and within easy access to the ABC Highway.- This lot is ideally suited for light industrial, warehousing or retail purposes.- This development provides underground utility services and roads.

#### Location: Dayrells Commercial Park, Lears, Barbados

Large vacant lot of land situated in the centrally located Lears Commercial Park, close to both the busy Warrrens and Wildey commercial areas and within easy access to the ABC Highway.- This lot is ideally suited for light industrial, warehousing or retail purposes.- This development provides underground utility services and roads.