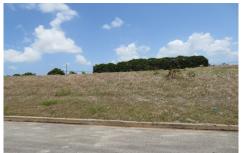

Lot 9, Dayrells

St. Michael, Lears

US \$608,920

Ref: 2100484

Large vacant lot of land situated in the centrally located Lears Commercial Park, close to both the busy Warrrens and Wildey commercial areas and within easy access to the ABC Highway.- This lot is ideally suited for light industrial, warehousing or retail purposes.- This development provides underground utility services and roads.

## **Property Description**

Location: Dayrells, Lears, Barbados

Large vacant lot of land situated in the centrally located Lears Commercial Park, close to both the busy Warrrens and Wildey commercial areas and within easy access to the ABC Highway.- This lot is ideally suited for light industrial, warehousing or retail purposes.- This development provides underground utility services and roads.