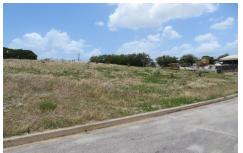

Lot 9, Dayrells

St. Michael, Lears

US \$608,920

Ref: 2100484

Large vacant lot of land situated in the centrally located Lears Commercial Park, close to both the busy Warrrens and Wildey commercial areas and within easy access to the ABC Highway.- This lot is ideally suited for light industrial, warehousing or retail purposes.- This development provides underground utility services and roads.

## **Property Description**

Location: Dayrells, Lears, Barbados

Large vacant lot of land situated in the centrally located Lears Commercial Park, close to both the busy Warrrens and Wildey commercial areas and within easy access to the ABC Highway.- This lot is ideally suited for light industrial, warehousing or retail purposes.- This development provides underground utility services and roads.