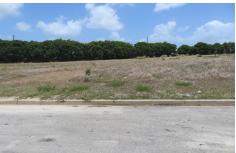

Lot 9, Dayrells

St. Michael, Lears

US \$608,920

Ref: 2100484

Large vacant lot of land situated in the centrally located Lears Commercial Park, close to both the busy Warrrens and Wildey commercial areas and within easy access to the ABC Highway.- This lot is ideally suited for light industrial, warehousing or retail purposes.- This development provides underground utility services and roads.

## **Property Description**

Location: Dayrells, Lears, Barbados

Large vacant lot of land situated in the centrally located Lears Commercial Park, close to both the busy Warrrens and Wildey commercial areas and within easy access to the ABC Highway.- This lot is ideally suited for light industrial, warehousing or retail purposes.- This development provides underground utility services and roads.