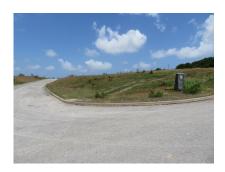

Lot 9, Dayrells

St. Michael, Lears

US \$608,920

Ref: 2100484

Large vacant lot of land situated in the centrally located Lears Commercial Park, close to both the busy Warrrens and Wildey commercial areas and within easy access to the ABC Highway.- This lot is ideally suited for light industrial, warehousing or retail purposes.- This development provides underground utility services and roads.

## **Property Description**

Location: Dayrells, Lears, Barbados

Large vacant lot of land situated in the centrally located Lears Commercial Park, close to both the busy Warrrens and Wildey commercial areas and within easy access to the ABC Highway.- This lot is ideally suited for light industrial, warehousing or retail purposes.- This development provides underground utility services and roads.