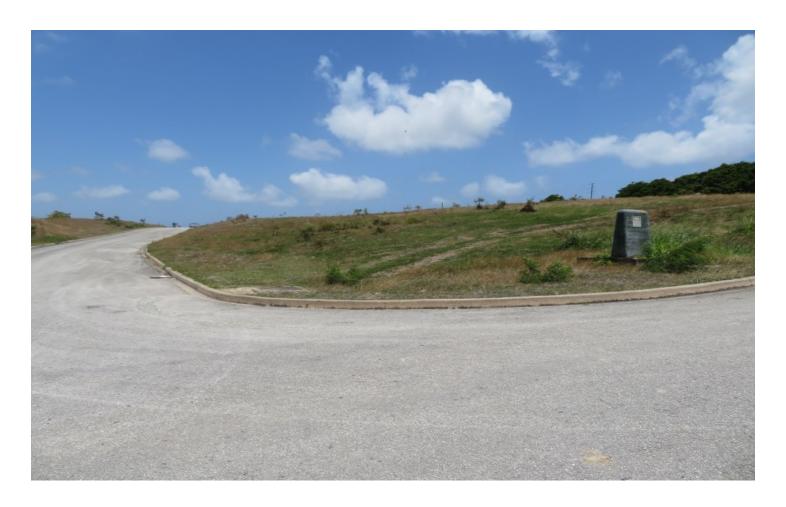

Lot 9, Dayrells

St. Michael, Lears

US \$608,920

Ref: 2100484

Large vacant lot of land situated in the centrally located Lears Commercial Park, close to both the busy Warrrens and Wildey commercial areas and within easy access to the ABC Highway.- This lot is ideally suited for light industrial, warehousing or retail purposes.- This development provides underground utility services and roads.

## **Property Description**

Location: Dayrells, Lears, Barbados

Large vacant lot of land situated in the centrally located Lears Commercial Park, close to both the busy Warrrens and Wildey commercial areas and within easy access to the ABC Highway.- This lot is ideally suited for light industrial, warehousing or retail purposes.- This development provides underground utility services and roads.