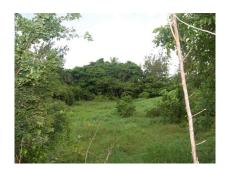

Lot 9A Moncrieffe Plantation Yard

US \$50,000

St. Philip, Moncrieffe

Ref: 2100487

Vacant square shaped lot located on Moncrieffe Plantation just minutes drive from Six Roads area. The lot is in a quiet location suitable for building a home.

## **Property Description**

Location: Moncrieffe Plantation Yard, Moncrieffe, Barbados

Vacant square shaped lot located on Moncrieffe Plantation just minutes drive from Six Roads area. The lot is in a quiet location suitable for building a home.