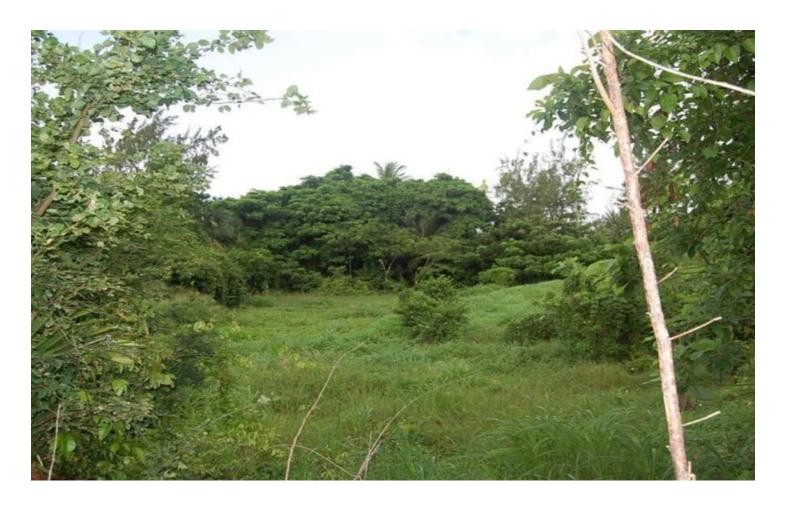

Lot 9A Moncrieffe Plantation Yard

US \$50,000

St. Philip, Moncrieffe

Ref: 2100487

Vacant square shaped lot located on Moncrieffe Plantation just minutes drive from Six Roads area. The lot is in a quiet location suitable for building a home.

## **Property Description**

Location: Moncrieffe Plantation Yard, Moncrieffe, Barbados

Vacant square shaped lot located on Moncrieffe Plantation just minutes drive from Six Roads area. The lot is in a quiet location suitable for building a home.