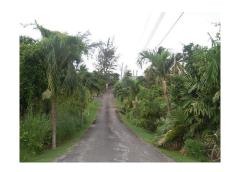

Lot 9A Moncrieffe Plantation Yard

US \$50,000

St. Philip, Moncrieffe

Ref: 2100487

Vacant square shaped lot located on Moncrieffe Plantation just minutes drive from Six Roads area. The lot is in a quiet location suitable for building a home.

## **Property Description**

Location: Moncrieffe Plantation Yard, Moncrieffe, Barbados

Vacant square shaped lot located on Moncrieffe Plantation just minutes drive from Six Roads area. The lot is in a quiet location suitable for building a home.