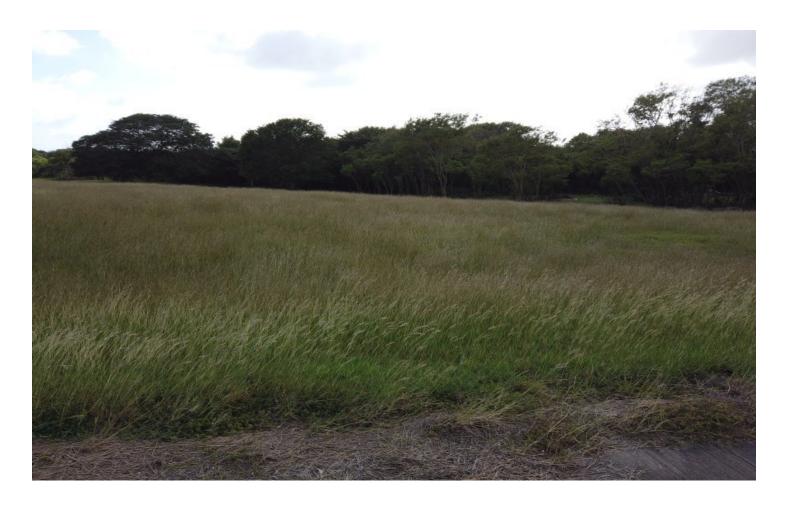

#### Christ Church, Balls

Ref: 2100490

Large rectangular shaped lot with good frontage on a main road and close to the ABC Highway and less than 5 minutes drive to the Grantley Adams International Airport. This site has planning approval to be developed for warehousing with offices or retail purposes.

## **Property Description**

**Location:** Balls Plantation, Balls, Barbados

Large rectangular shaped lot with good frontage on a main road and close to the ABC Highway and less than 5 minutes drive to the Grantley Adams International Airport. This site has planning approval to be developed for warehousing with offices or retail purposes.