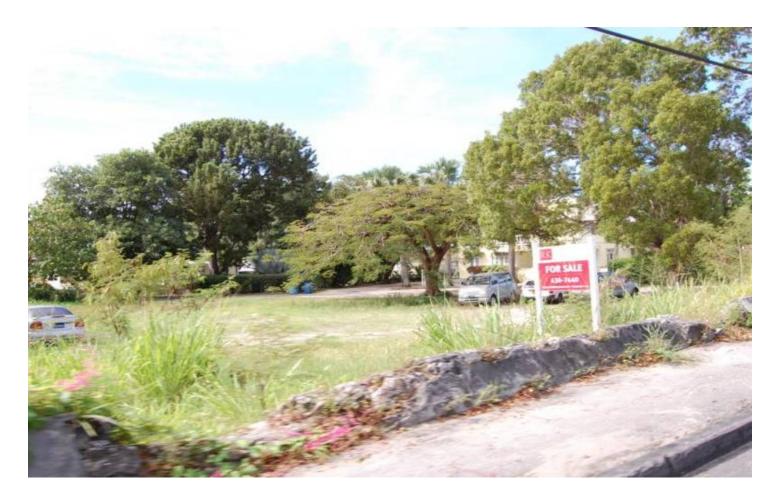

## Lot at Sheringham, Maxwell

US \$550,000

Christ Church, Maxwell

Ref: 2100493

-Vacant land close to the sea and with access to a lovely beach close by. Also situated within walking distance of Oistins and the many shopping facilities and amenities available there.

## **Property Description**

Location: Maxwell Main Road, Maxwell, Barbados

-Vacant land close to the sea and with access to a lovely beach close by. Also situated within walking distance of Oistinsand the many shopping facilities and amenities available there.