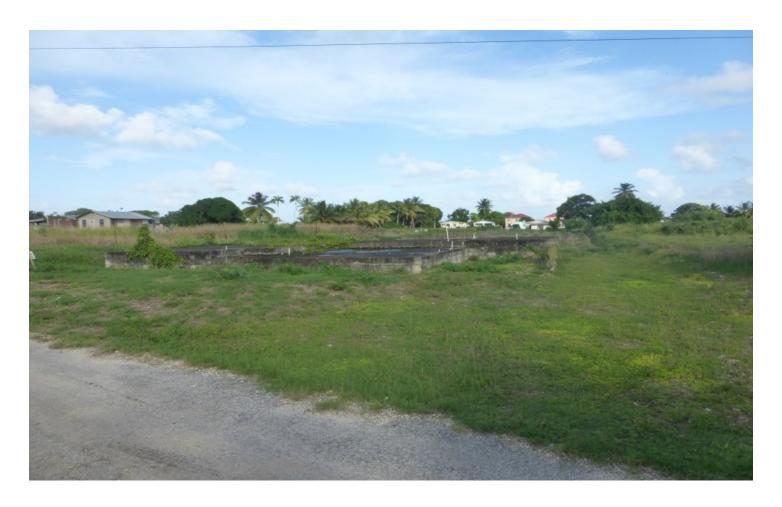

## Marchfield

US \$97,500

St. Philip, Marchfield

Ref: 2100509

Large, flat rectangular shaped lot located in a quiet section of Marchfield, St. Philip and just a few minutes from the rapidly developing Six Roads area-with its many attractions. There are a couple supermarkets, hardware stores, doctor's offices, fast food outlets and many other amenities. This lot is suitable for a private residence or other similar purposes.

## **Property Description**

Location: Marchfield, Barbados

Large, flat rectangular shaped lot located in a quiet section of Marchfield, St. Philip and just a few minutes from the rapidly developing Six Roads area-with its many attractions. There are a couple supermarkets, hardware stores, doctor's offices, fast food outlets and many other amenities. This lot is suitable for a private residence or other similar purposes.