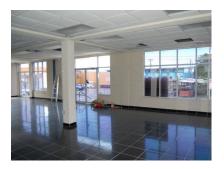

# Sathya Court, Cheapside, Bridgetown

US \$1,250,000

Ref: 2100550

St. Michael, Bridgetown

This 3 storey commercial building offers approximately 5,000 sq.ft of total floor area (2,500 sq.ft on each floor) suitable for commercial/retail type purposes in a busy location near the bus terminal and General Post Office. The building is already laid out with offices, lunchroom and washroom facilities and storage areas. Features include security installed on the lower level and floors are furnished with ceramic tiles and air-conditioners in several areas. The area benefits from good vehicular as well as pedestrian traffic.-

#### Location: Cheapside, Bridgetown, Barbados

This 3 storey commercial building offers approximately 5,000 sq.ft of total floor area (2,500 sq.ft on each floor) suitable for commercial/retail type purposes in a busy location near the bus terminal and General Post Office . The building is already laid out with offices, lunchroom and washroom facilities and storage areas. Features include security installed on the lower level and floors are furnished with ceramic tiles and air-conditioners in several areas. The area benefits from good vehicular as well as pedestrian traffic.--