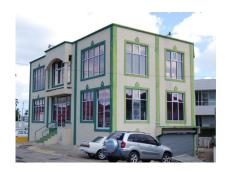

# Sathya Court, Cheapside, Bridgetown

US \$1,250,000

Ref: 2100550

St. Michael, Bridgetown

This 3 storey commercial building offers approximately 5,000 sq.ft of total floor area (2,500 sq.ft on each floor) suitable for commercial/retail type purposes in a busy location near the bus terminal and General Post Office. The building is already laid out with offices, lunchroom and washroom facilities and storage areas. Features include security installed on the lower level and floors are furnished with ceramic tiles and air-conditioners in several areas. The area benefits from good vehicular as well as pedestrian traffic.-

#### Location: Cheapside, Bridgetown, Barbados

This 3 storey commercial building offers approximately 5,000 sq.ft of total floor area (2,500 sq.ft on each floor) suitable for commercial/retail type purposes in a busy location near the bus terminal and General Post Office . The building is already laid out with offices, lunchroom and washroom facilities and storage areas. Features include security installed on the lower level and floors are furnished with ceramic tiles and air-conditioners in several areas. The area benefits from good vehicular as well as pedestrian traffic.--