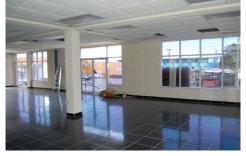

# Sathya Court, Cheapside, Bridgetown

US \$1,250,000

Ref: 2100550

St. Michael, Bridgetown

This 3 storey commercial building offers approximately 5,000 sq.ft of total floor area (2,500 sq.ft on each floor) suitable for commercial/retail type purposes in a busy location near the bus terminal and General Post Office. The building is already laid out with offices, lunchroom and washroom facilities and storage areas. Features include security installed on the lower level and floors are furnished with ceramic tiles and air-conditioners in several areas. The area benefits from good vehicular as well as pedestrian traffic.-

#### Location: Cheapside, Bridgetown, Barbados

This 3 storey commercial building offers approximately 5,000 sq.ft of total floor area (2,500 sq.ft on each floor) suitable for commercial/retail type purposes in a busy location near the bus terminal and General Post Office . The building is already laid out with offices, lunchroom and washroom facilities and storage areas. Features include security installed on the lower level and floors are furnished with ceramic tiles and air-conditioners in several areas. The area benefits from good vehicular as well as pedestrian traffic.--