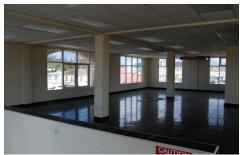

# Sathya Court, Cheapside, Bridgetown

US \$1,250,000

Ref: 2100550

St. Michael, Bridgetown

This 3 storey commercial building offers approximately 5,000 sq.ft of total floor area (2,500 sq.ft on each floor) suitable for commercial/retail type purposes in a busy location near the bus terminal and General Post Office. The building is already laid out with offices, lunchroom and washroom facilities and storage areas. Features include security installed on the lower level and floors are furnished with ceramic tiles and air-conditioners in several areas. The area benefits from good vehicular as well as pedestrian traffic.-

#### Location: Cheapside, Bridgetown, Barbados

This 3 storey commercial building offers approximately 5,000 sq.ft of total floor area (2,500 sq.ft on each floor) suitable for commercial/retail type purposes in a busy location near the bus terminal and General Post Office . The building is already laid out with offices, lunchroom and washroom facilities and storage areas. Features include security installed on the lower level and floors are furnished with ceramic tiles and air-conditioners in several areas. The area benefits from good vehicular as well as pedestrian traffic.--