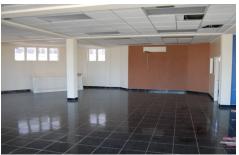

# Sathya Court, Cheapside, Bridgetown

US \$1,250,000

Ref: 2100550

St. Michael, Bridgetown

This 3 storey commercial building offers approximately 5,000 sq.ft of total floor area (2,500 sq.ft on each floor) suitable for commercial/retail type purposes in a busy location near the bus terminal and General Post Office. The building is already laid out with offices, lunchroom and washroom facilities and storage areas. Features include security installed on the lower level and floors are furnished with ceramic tiles and air-conditioners in several areas. The area benefits from good vehicular as well as pedestrian traffic.-

#### Location: Cheapside, Bridgetown, Barbados

This 3 storey commercial building offers approximately 5,000 sq.ft of total floor area (2,500 sq.ft on each floor) suitable for commercial/retail type purposes in a busy location near the bus terminal and General Post Office . The building is already laid out with offices, lunchroom and washroom facilities and storage areas. Features include security installed on the lower level and floors are furnished with ceramic tiles and air-conditioners in several areas. The area benefits from good vehicular as well as pedestrian traffic.--