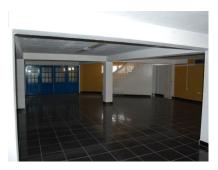

# Sathya Court, Cheapside, Bridgetown

US \$1,250,000

Ref: 2100550

St. Michael, Bridgetown

This 3 storey commercial building offers approximately 5,000 sq.ft of total floor area (2,500 sq.ft on each floor) suitable for commercial/retail type purposes in a busy location near the bus terminal and General Post Office. The building is already laid out with offices, lunchroom and washroom facilities and storage areas. Features include security installed on the lower level and floors are furnished with ceramic tiles and air-conditioners in several areas. The area benefits from good vehicular as well as pedestrian traffic.-

#### Location: Cheapside, Bridgetown, Barbados

This 3 storey commercial building offers approximately 5,000 sq.ft of total floor area (2,500 sq.ft on each floor) suitable for commercial/retail type purposes in a busy location near the bus terminal and General Post Office . The building is already laid out with offices, lunchroom and washroom facilities and storage areas. Features include security installed on the lower level and floors are furnished with ceramic tiles and air-conditioners in several areas. The area benefits from good vehicular as well as pedestrian traffic.--