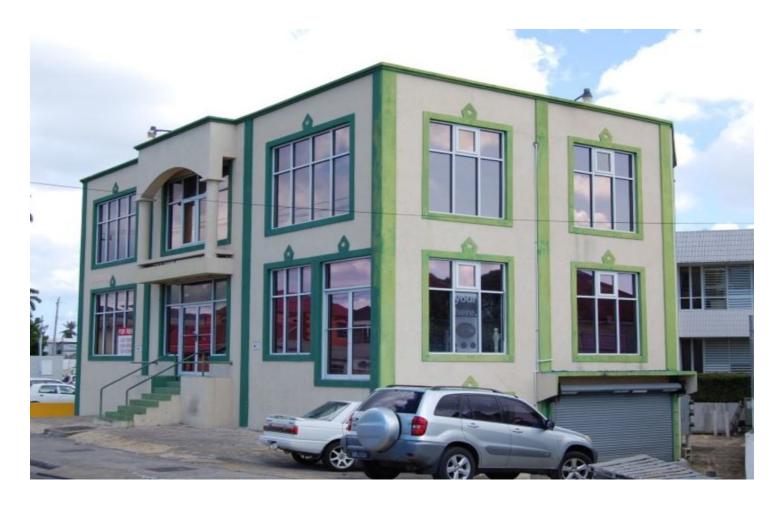

# Sathya Court, Cheapside, Bridgetown

US \$1,250,000

Ref: 2100550

St. Michael, Bridgetown

This 3 storey commercial building offers approximately 5,000 sq.ft of total floor area (2,500 sq.ft on each floor) suitable for commercial/retail type purposes in a busy location near the bus terminal and General Post Office. The building is already laid out with offices, lunchroom and washroom facilities and storage areas. Features include security installed on the lower level and floors are furnished with ceramic tiles and air-conditioners in several areas. The area benefits from good vehicular as well as pedestrian traffic.-

#### Location: Cheapside, Bridgetown, Barbados

This 3 storey commercial building offers approximately 5,000 sq.ft of total floor area (2,500 sq.ft on each floor) suitable for commercial/retail type purposes in a busy location near the bus terminal and General Post Office . The building is already laid out with offices, lunchroom and washroom facilities and storage areas. Features include security installed on the lower level and floors are furnished with ceramic tiles and air-conditioners in several areas. The area benefits from good vehicular as well as pedestrian traffic.--