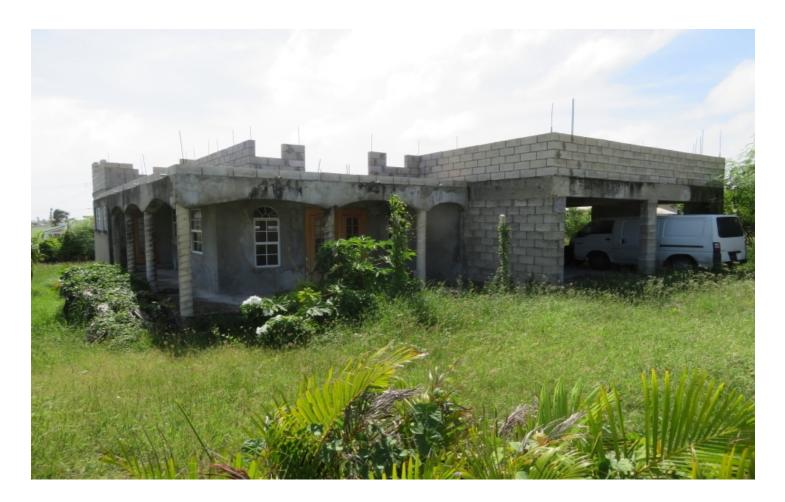

#### St. Philip, Fortesque

Spacious, unfinished 3 bedoom 2 bathroom house situated in the established neighbourhood of Fortesque, St. Philip.- This property is situated in a quiet and breezy area close to the sea and has the potential to be a lovely two storey house with sea views once completed.- This property is located within a 15 minutes drive, approximately, from banks, supermarkets and other commercial businesses in the Six Roads area.

#### Location: Palm Spring, Stage 3, Fortesque, Barbados

Spacious, unfinished 3 bedoom 2 bathroom house situated in the established neighbourhood of Fortesque, St. Philip.- This property is situated in a quiet and breezy area close to the sea and has the potential to be a lovely two storey house with sea views once completed.- This property is located within a 15 minutes drive, approximately, from banks, supermarkets and other commercial businesses in the Six Roads area.