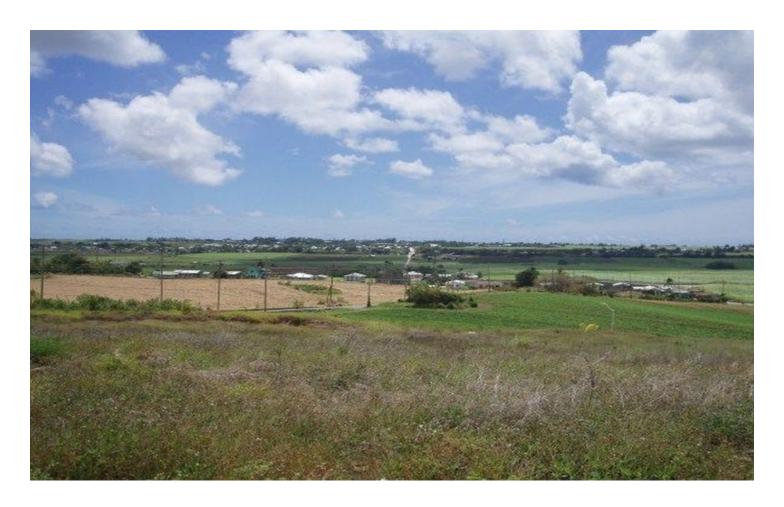

## Bulkeley Heights, Bulkeley Plantation

US \$114,740

St. George, Bulkeley

Ref: 2100719

These lots are situated in a beautiful countryside setting with spectacular views over the lovely St. George Valley and fresh breezes to keep the area pleasantly cool. - This new development consists of 31 residential lots upon which single residential dwellings of a good standard are to be built, thereby ensuring a beautiful countryside community. The lot sizes and prices are available on request but offer a range between approximately 11000 sq.ft. and 20,000 sq.ft. and are priced at \$20 per sq.ft.

## **Property Description**

Location: Bulkeley Heights, Bulkeley, Barbados

These lots are situated in a beautiful countryside setting with spectacular views over the lovely St. George Valley and fresh breezes to keep the area pleasantly cool. - This new development consists of 31 residential lots upon which single residential dwellings of a good standard are to be built, thereby ensuring a beautiful countryside community. The lot sizes and prices are available on request but offer a range between approximately 11000 sq.ft. and 20,000 sq.ft. and are priced at \$20 per sq.ft.