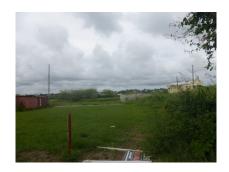

Lot 26 Elouise Gardens, Wilcox Ridge

US \$77,500

Christ Church, Wilcox Ridge

Ref: 2100750

Square shaped lot of land situated in the residential development of Elouise Gardens. This lot is suitable for a family home. Elouise Gardens is located on the ridge above Oistins and is less than 10 minutes drive from the many attractions and amenities Oistins and the South Coast has to offer.

## **Property Description**

Location: Elouise Gardens, Wilcox Ridge, Barbados

Square shaped lot of land situated in the residential development of Elouise Gardens. This lot is suitable for a family home. Elouise Gardens is located on the ridge above Oistins and is less than 10 minutes drive from the many attractions and amenities Oistins and the South Coast has to offer.