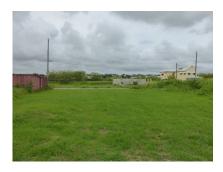

Lot 26 Elouise Gardens, Wilcox Ridge

US \$77,500

Christ Church, Wilcox Ridge

Ref: 2100750

Square shaped lot of land situated in the residential development of Elouise Gardens. This lot is suitable for a family home. Elouise Gardens is located on the ridge above Oistins and is less than 10 minutes drive from the many attractions and amenities Oistins and the South Coast has to offer.

## **Property Description**

Location: Elouise Gardens, Wilcox Ridge, Barbados

Square shaped lot of land situated in the residential development of Elouise Gardens. This lot is suitable for a family home. Elouise Gardens is located on the ridge above Oistins and is less than 10 minutes drive from the many attractions and amenities Oistins and the South Coast has to offer.