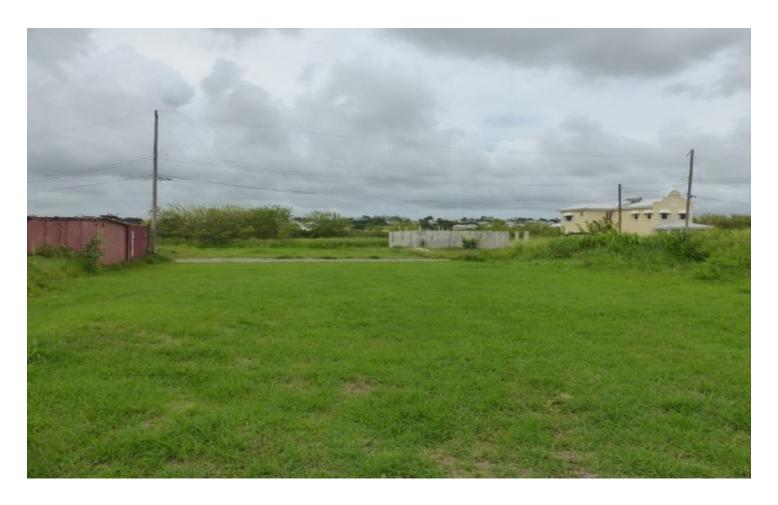

Lot 26 Elouise Gardens, Wilcox Ridge

US \$77,500

Christ Church, Wilcox Ridge

Ref: 2100750

Square shaped lot of land situated in the residential development of Elouise Gardens. This lot is suitable for a family home. Elouise Gardens is located on the ridge above Oistins and is less than 10 minutes drive from the many attractions and amenities Oistins and the South Coast has to offer.

## **Property Description**

Location: Elouise Gardens, Wilcox Ridge, Barbados

Square shaped lot of land situated in the residential development of Elouise Gardens. This lot is suitable for a family home. Elouise Gardens is located on the ridge above Oistins and is less than 10 minutes drive from the many attractions and amenities Oistins and the South Coast has to offer.