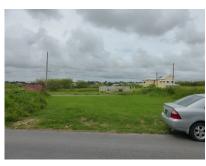

Lot 26 Elouise Gardens, Wilcox Ridge

US \$77,500

Christ Church, Wilcox Ridge

Ref: 2100750

Square shaped lot of land situated in the residential development of Elouise Gardens. This lot is suitable for a family home. Elouise Gardens is located on the ridge above Oistins and is less than 10 minutes drive from the many attractions and amenities Oistins and the South Coast has to offer.

## **Property Description**

Location: Elouise Gardens, Wilcox Ridge, Barbados

Square shaped lot of land situated in the residential development of Elouise Gardens. This lot is suitable for a family home. Elouise Gardens is located on the ridge above Oistins and is less than 10 minutes drive from the many attractions and amenities Oistins and the South Coast has to offer.