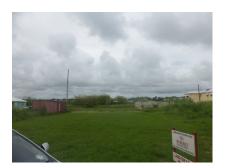

Lot 26 Elouise Gardens, Wilcox Ridge

US \$77,500

Christ Church, Wilcox Ridge

Ref: 2100750

Square shaped lot of land situated in the residential development of Elouise Gardens. This lot is suitable for a family home. Elouise Gardens is located on the ridge above Oistins and is less than 10 minutes drive from the many attractions and amenities Oistins and the South Coast has to offer.

## **Property Description**

Location: Elouise Gardens, Wilcox Ridge, Barbados

Square shaped lot of land situated in the residential development of Elouise Gardens. This lot is suitable for a family home. Elouise Gardens is located on the ridge above Oistins and is less than 10 minutes drive from the many attractions and amenities Oistins and the South Coast has to offer.